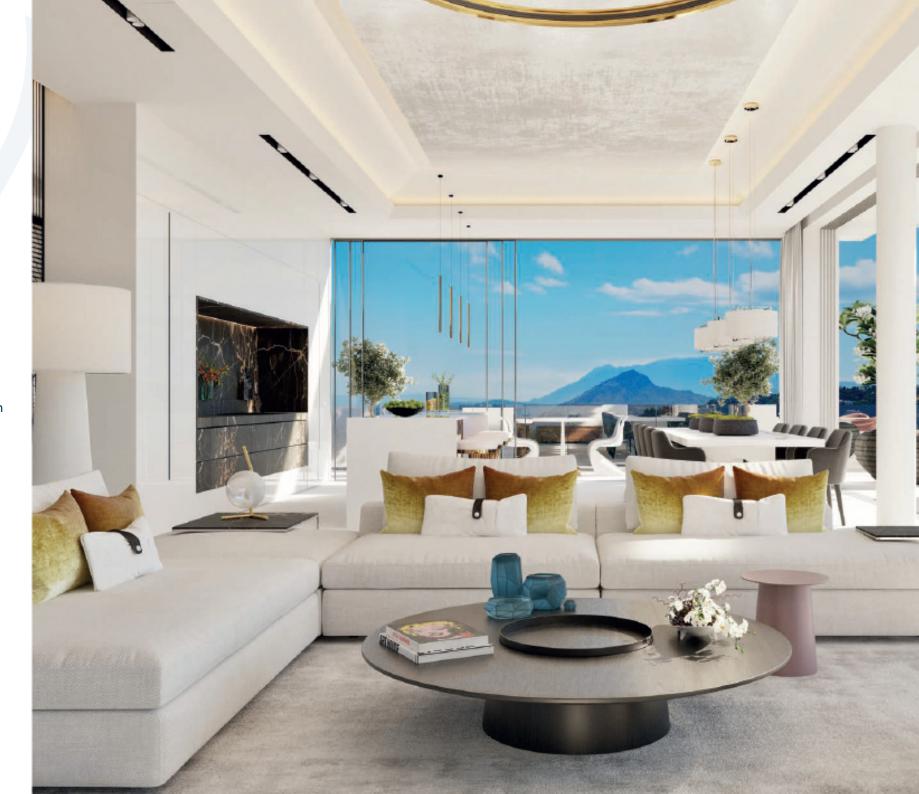

Villa N°1 sits on a large corner south-east facing plot with fabulous views over Marbella. The carefully thought-out orientation of the villa ensures uninterrupted sea views and complete privacy. The villa has a large pool and generous terraces, making the most of the gorgeous Marbella climate. In key parts of the villa the windows disappear into the walls, framing the undisturbed, panoramic views of the idyllic natural surroundings. The master bedroom suite is designed along the lines of a 5-star hotel suite and has a large walk-in wardrobe and its own private terrace. The carport has space for two cars and the large garden can accommodate an organic vegetable plot, if so desired.