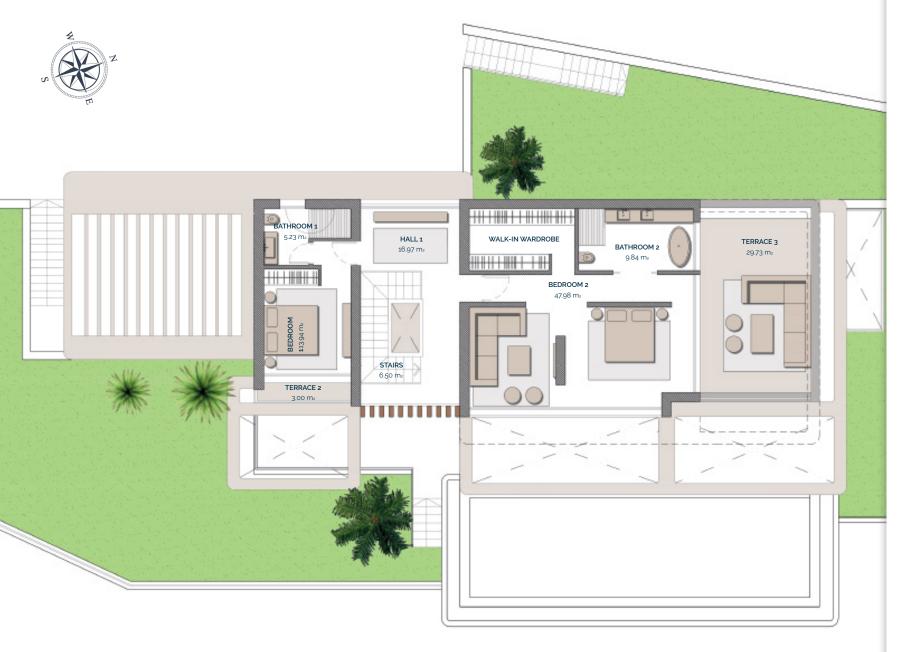

#### FIRST FLOOR

#### **BEDROOMS**

| TOTAL      | 100,46 m <sub>2</sub> |
|------------|-----------------------|
| BATHROOM 2 | 9,84 m₂               |
| BEDROOM 2  | 47,98 m₂              |
| BEDROOM 1  | 13,94 m <sub>2</sub>  |
| BATHROOM 1 | 5,23 m <sub>2</sub>   |
| STAIRS     | 6,50 m <sub>2</sub>   |
| HALL 1     | 16,97 m <sub>2</sub>  |

#### **TERRACES**

| TOTAL     | 32,73 m <sub>2</sub> |
|-----------|----------------------|
| TERRACE 3 | 29,73 M <sub>2</sub> |
| TERRACE 2 | 3,00 m <sub>2</sub>  |

0 -1

Entrance -

GRAPHIC SCALE