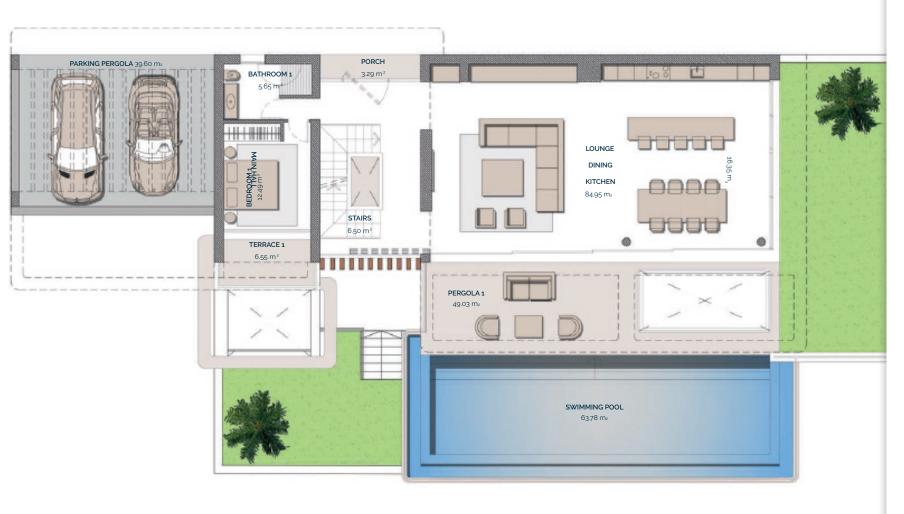

#### LIVING AREA

| TOTAL                     | 126,60 m <sub>2</sub> |
|---------------------------|-----------------------|
| BEDROOM 1                 | 12,49 m <sub>2</sub>  |
| BATHROOM 1                | 5,65 m <sub>2</sub>   |
| LOUNGE-<br>DINING-KITCHEN | 84,95 m₂              |
| STAIRS                    | 6,50 m₂               |
| MAIN HALL                 | 16,35 m <sub>2</sub>  |

#### **ACCESS & TERRACES**

| TOTAL             | 162,25 m <sub>2</sub> |
|-------------------|-----------------------|
| SWIMMING POOL     | 63,78 m₂              |
| PERGOLA 1         | 49,03 m <sub>2</sub>  |
| TERRACE 1         | 6,55 m₂               |
| PARKING (PERGOLA) | 39,60 m₂              |
| PORCH ACCESS      | 3,29 m <sub>2</sub>   |