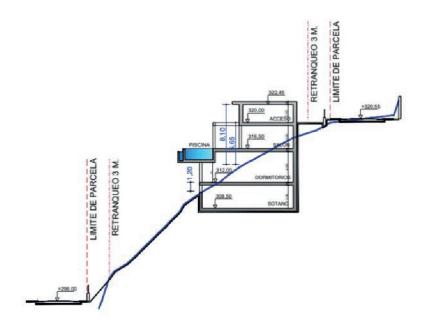

Villa N°7 sits on a south-facing plot with amazing views across the Mediterranean to Gibraltar. The carefully thought-out orientation of the villa ensures uninterrupted sea views and complete privacy. The villa has generous terraces, making the most of the fabulous Marbella climate, and an ample garden with enough room for an organic vegetable plot if so desired. In key parts of the villa the windows disappear into the walls, framing the undisturbed, panoramic views of the idyllic natural surroundings. There are four spacious ensuite bedrooms, with the Master Suite and two guest bedrooms enjoying their own private terraces. Built over four floors with a basement of nearly 200 metres squared, this is a perfect family home.