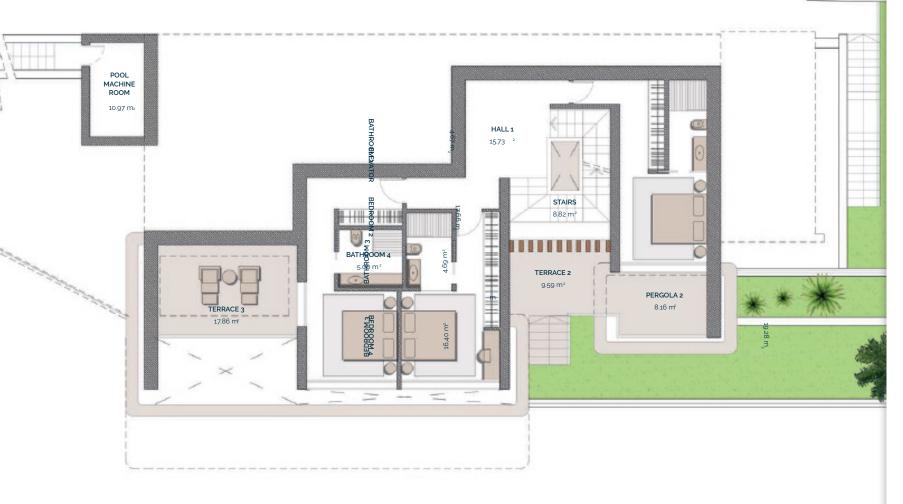

## VILLA N°7 GROUND FLOOR

#### **BEDROOMS**

| TOTAL      | 92,25 m              |
|------------|----------------------|
| BEDROOM 4  | 19,28 m <sub>2</sub> |
| BATHROOM 4 | 5,00 m <sub>2</sub>  |
| BEDROOM 3  | 16,40 m <sub>2</sub> |
| BATHROOM 3 | 4,69 m₂              |
| BEDROOM 2  | 17,66 m              |
| BATHROOM 2 | 4,67 m₂              |
| STAIRS     | 8,82 m <sub>2</sub>  |
| HALL 1     | 15,73 M <sub>2</sub> |

#### **PERGOLAS & TERRACES**

| TOTAL             | 46,13 m <sub>2</sub> |
|-------------------|----------------------|
| POOL MACHINE ROOM | 10,97 m <sub>2</sub> |
| TERRACE 3         | 17,86 m <sub>2</sub> |
| TERRACE 2         | 9,59 m <sub>2</sub>  |
| PERGOLA 2         | 8,16 m <sub>2</sub>  |