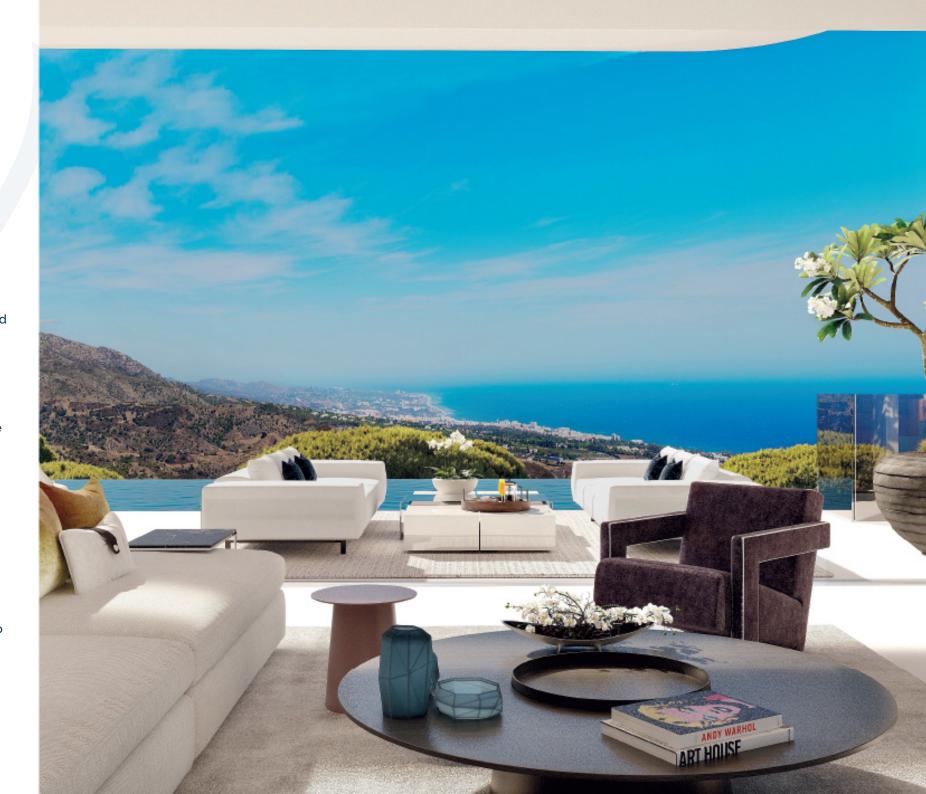

Villa N°1 sits on a large corner south-east facing plot with fabulous views over Marbella. The carefully thought-out orientation of the villa ensures uninterrupted sea views and complete privacy. The villa has a large pool and generous terraces, making the most of the gorgeous Marbella climate. In key parts of the villa the windows disappear into the walls, framing the undisturbed, panoramic views of the idyllic natural surroundings. The master bedroom suite is designed along the lines of a 5-star hotel suite and has a large walk-in wardrobe and its own private terrace. The carport has space for two cars and the large garden can accommodate an organic vegetable plot, if so desired.