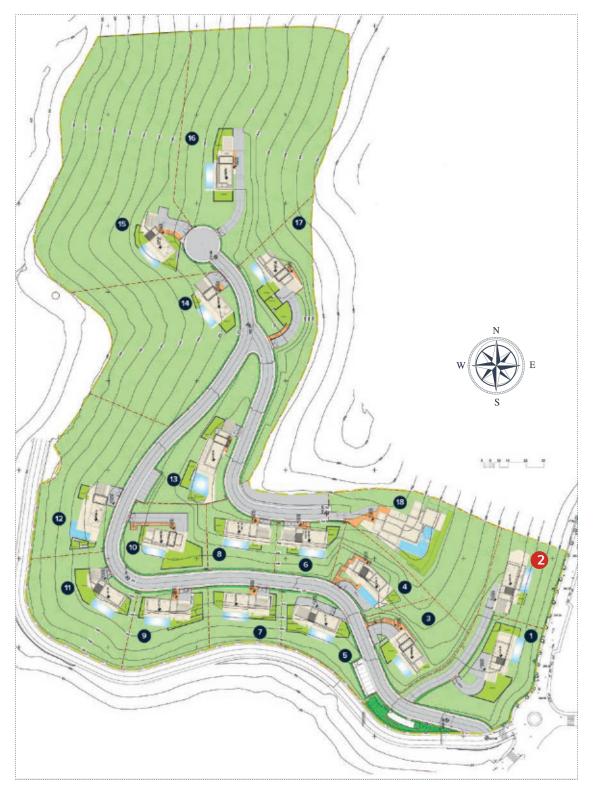

| POOL MACHINE ROOM | 11,09 m <sub>2</sub> |
| TERRACE 3         | 17,73 M <sub>2</sub> |
| TERRACE 2         | 9,25 m <sub>2</sub>  |
| PERGOLA 2         | 8,30 m <sub>2</sub>  |
|                   |                      |





## Entrance 0 -1

#### VILLA N°2

#### **BASEMENT**

| TOTAL          | 196,84 m <sub>2</sub> |
|----------------|-----------------------|
| PATIO          | 1,80 m <sub>2</sub>   |
| LAUNDRY        | 10,56 m <sub>2</sub>  |
| MACHINERY ROOM | 22,61 m <sub>2</sub>  |
| STAIRS         | 6,50 m₂               |
| AREA 4         | 5,66 m₂               |
| AREA 3         | 72,39 m₂              |
| AREA 2         | 36,62 m <sub>2</sub>  |
| AREA 1         | 11,33 m <sub>2</sub>  |
| HALL 3         | 29,37 m <sub>2</sub>  |
|                |                       |











Villa N°7 sits on a south-facing plot with amazing views across the Mediterranean to Gibraltar. The carefully thought-out orientation of the villa ensures uninterrupted sea views and complete privacy. The villa has generous terraces, making the most of the fabulous Marbella climate, and an ample garden with enough room for an organic vegetable plot if so desired. In key parts of the villa the windows disappear into the walls, framing the undisturbed, panoramic views of the idyllic natural surroundings. There are four spacious ensuite bedrooms, with the Master Suite and two guest bedrooms enjoying their own private terraces. Built over four floors with a basement of nearly 200 metres squared, this is a perfect family home.





| TOTAL USEFUL AREA DECREE | 495,94 m              |