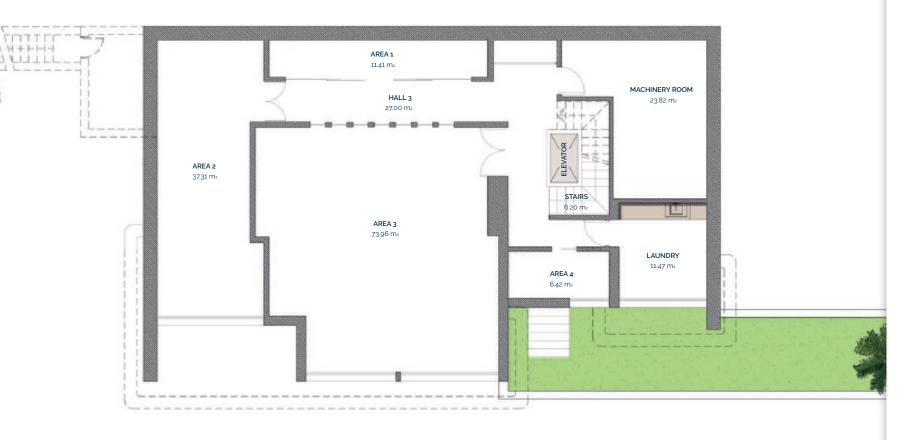

#### **BASEMENT**

| TOTAL          | 199,39 m <sub>2</sub> |
|----------------|-----------------------|
| PATIO (LIFT)   | 1,80 m <sub>2</sub>   |
| LAUNDRY        | 11,47 M <sub>2</sub>  |
| MACHINERY ROOM | 23,82 m <sub>2</sub>  |
| STAIRS         | 6,20 m <sub>2</sub>   |
| AREA 4         | 6,42 m <sub>2</sub>   |
| AREA 3         | 73,96 m <sub>2</sub>  |
| AREA 2         | 37,31 m <sub>2</sub>  |
| AREA 1         | 11,41 m <sub>2</sub>  |
| HALL 3         | 27,00 m <sub>2</sub>  |