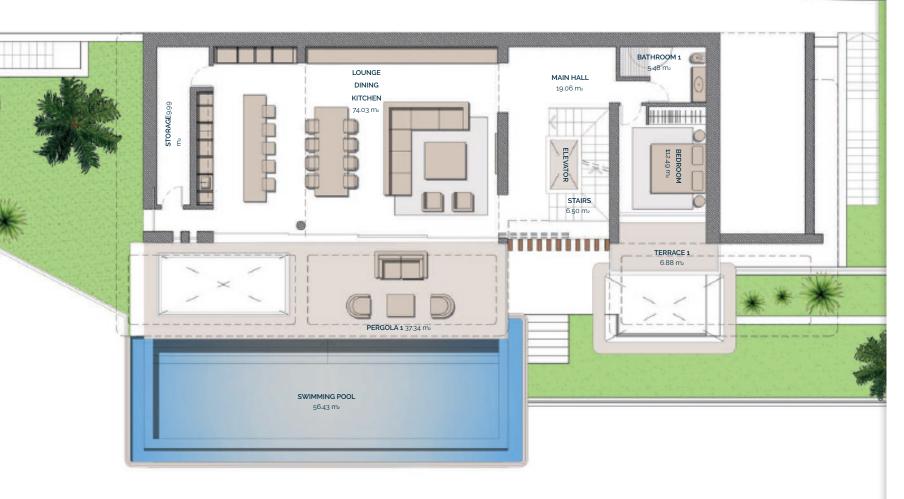

#### FIRST FLOOR

#### LIVING AREA

| TOTAL                     | 127,55 m <sub>2</sub> |
|---------------------------|-----------------------|
| STORAGE                   | 9,99 m₂               |
| BEDROOM 1                 | 12,49 m <sub>2</sub>  |
| BATHROOM 1                | 5,48 m₂               |
| LOUNGE-<br>DINING-KITCHEN | 74,03 m <sub>2</sub>  |
| STAIRS                    | 6,50 m₂               |
| MAIN HALL                 | 19,06 m <sub>2</sub>  |

#### **PERGOLAS & TERRACES**

| TOTAL     | 44,22 m             |
|-----------|---------------------|
| PERGOLA 1 | 37,34 M₂            |
| TERRACE 1 | 6,88 m <sub>2</sub> |

2

0

-1

Entrance

| 0   | 1        | 2  | 3 | 4 | 5     |
|-----|----------|----|---|---|-------|
|     |          |    |   |   |       |
| GRA | PHIC SCA | LE |   |   | 1:100 |