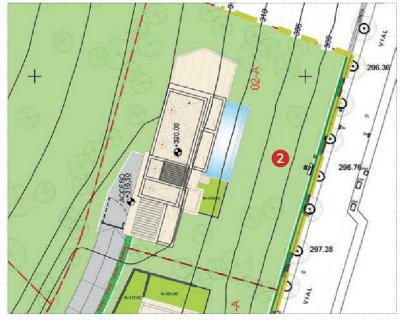

Villa N°2 sits on a corner south-east facing plot that has fabulous views overlooking Marbella.

The carefully thought-out orientation of the villa ensures uninterrupted sea views and complete privacy. The villa has a large pool and generous terraces, making the most of the fabulous Marbella climate. In key parts of the villa the windows disappear into the walls, framing the undisturbed, panoramic views of the idyllic natural surroundings. There are four spacious ensuite bedrooms, with the Master Suite enjoying its own private terrace. Built over three floors with the entrance and communal living areas on the first floor and the bedrooms on the ground floor, this is a magnificent family home.