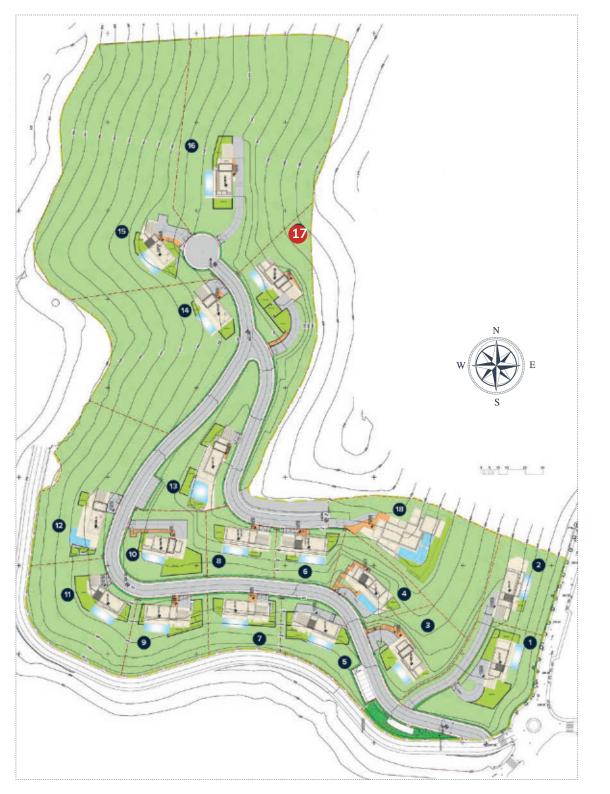

2

1

0

-1

Entrance

Villa N°17 sits on a south-southwest facing plot, and enjoys magnificent views straight across the Mediterranean Sea to the African coastline.

The villa has plenty of outside living space with terraces surrounding the main living area, making the most of the year-round warm climate. The garden can easily accommodate an organic vegetable garden, if so desired. In key parts of the villa the windows disappear into the walls, framing the undisturbed, panoramic views. There are three spacious ensuite bedrooms, two of which have their own terraces. The Master Suite is designed along the lines of a 5-star hotel suite with it's own lounge area, fireplace and walk-in wardrobe. Built over three floors with a large basement that can be customised to requirements, this is a wonderful home.