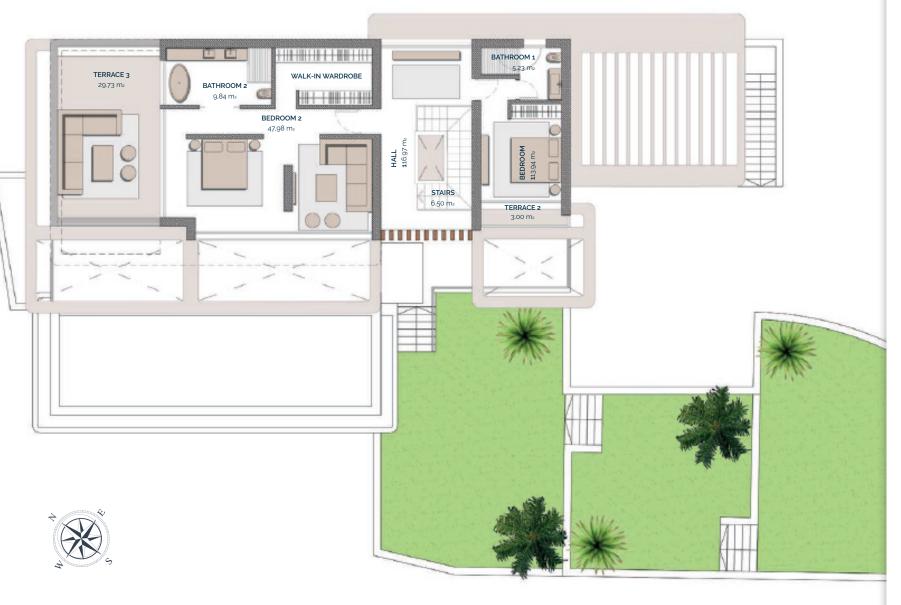

#### FIRST FLOOR

#### **BEDROOMS**

| TOTAL      | 100,46 m <sub>2</sub> |
|------------|-----------------------|
| BATHROOM 2 | 9,84 m₂               |
| BEDROOM 2  | 47,98 m₂              |
| BEDROOM 1  | 13,94 m <sub>2</sub>  |
| BATHROOM 1 | 5,23 m <sub>2</sub>   |
| STAIRS     | 6,50 m <sub>2</sub>   |
| HALL 1     | 16,97 m <sub>2</sub>  |

#### **TERRACES**

| TOTAL     | 32,73 m <sub>2</sub> |
|-----------|----------------------|
| TERRACE 3 | 29,73 M <sub>2</sub> |
| TERRACE 2 | 3,00 m <sub>2</sub>  |

0 -1

Entrance -

GRAPHIC SCALE