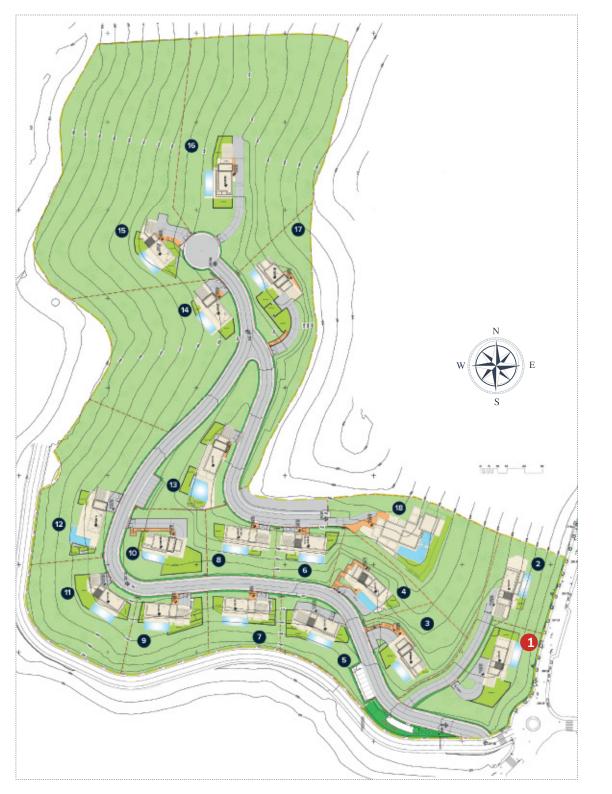

Villa N°1 sits on a large corner south-east facing plot with fabulous views over Marbella. The carefully thought-out orientation of the villa ensures uninterrupted sea views and complete privacy. The villa has a large pool and generous terraces, making the most of the gorgeous Marbella climate. In key parts of the villa the windows disappear into the walls, framing the undisturbed, panoramic views of the idyllic natural surroundings. The master bedroom suite is designed along the lines of a 5-star hotel suite and has a large walk-in wardrobe and its own private terrace. The carport has space for two cars and the large garden can accommodate an organic vegetable plot, if so desired.