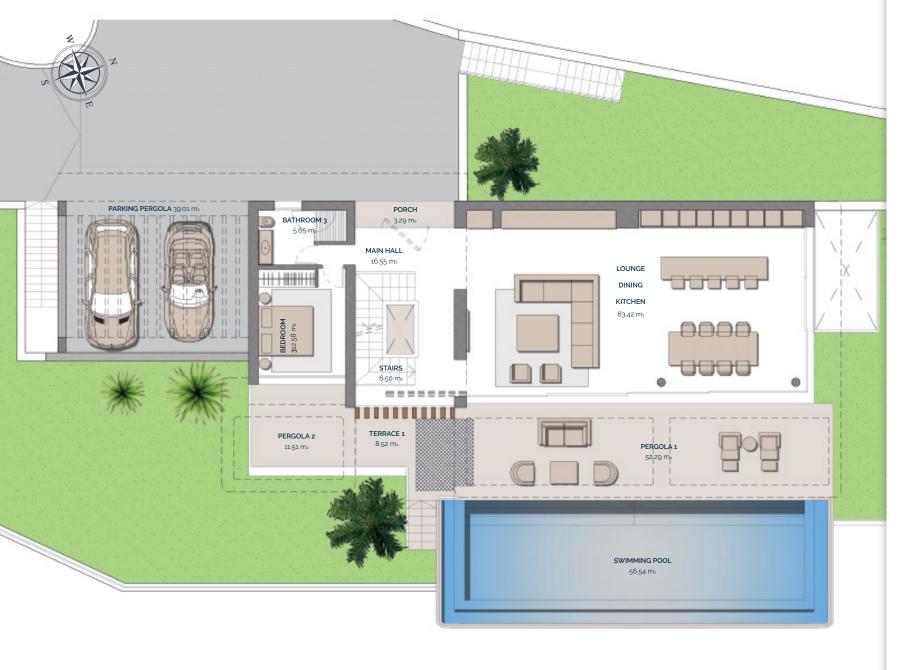

## VILLA N°1 GROUND FLOOR

#### **LIVING AREA**

| TOTAL                    | 124,70 m <sub>2</sub> |
|--------------------------|-----------------------|
| BEDROOM 3                | 12,58 m₂              |
| BATHROOM 3               | 5,65 m₂               |
| LOUNGE<br>DINING-KITCHEN | 83,42 m₂              |
| STAIRS                   | 6,50 m₂               |
| ENTRANCE                 | 16,55 m₂              |

#### **ACCESS & TERRACES**

| TOTAL             | 114,62 m             |
|-------------------|----------------------|
| PERGOLA 2         | 11,51 m <sub>2</sub> |
| PERGOLA 1         | 52,29 m <sub>2</sub> |
| TERRACE 1         | 8,52 m₂              |
| PARKING (PERGOLA) | 39,01 m <sub>2</sub> |
| PORCH ACCESS      | 3,29 m₂              |