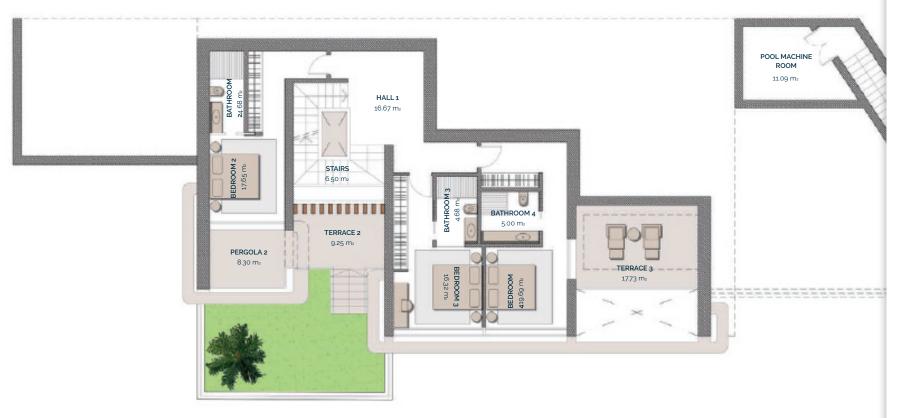

#### **BEDROOMS**

| TOTAL      | 91,85 m              |
|------------|----------------------|
| BEDROOM 4  | 19,69 m <sub>2</sub> |
| BATHROOM 4 | 5,00 m₂              |
| BEDROOM 3  | 16,32 m <sub>2</sub> |
| BATHROOM 3 | 4,68 m <sub>2</sub>  |
| BEDROOM 2  | 17,65 ma             |
| BATHROOM 2 | 4,68 m₂              |
| STAIRS     | 6,50 m <sub>2</sub>  |
| HALL 1     | 16,67 m <sub>2</sub> |

#### **PERGOLAS & TERRACES**

| TOTAL             | 46.25 m <sub>2</sub> |
|-------------------|----------------------|
| POOL MACHINE ROOM | 11,09 m <sub>2</sub> |
| TERRACE 3         | 17,73 M <sub>2</sub> |
| TERRACE 2         | 9,25 m <sub>2</sub>  |
| PERGOLA 2         | 8,30 m <sub>2</sub>  |
|                   |                      |