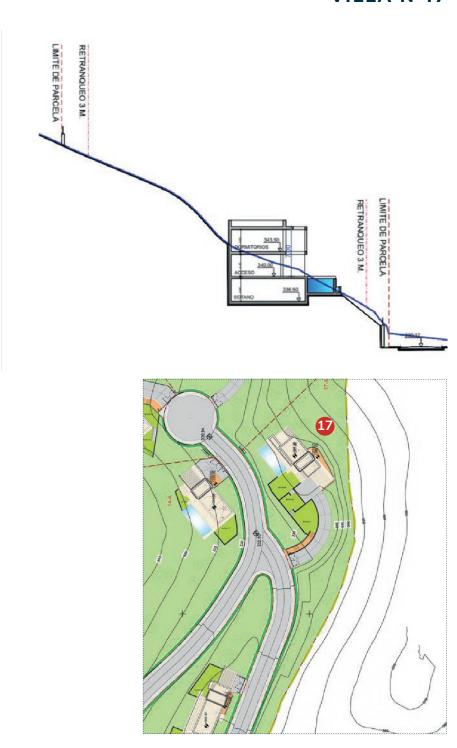

2

1

0

-1

Entrance

Villa N°17 sits on a south-southwest facing plot, and enjoys magnificent views straight across the Mediterranean Sea to the African coastline.

The villa has plenty of outside living space with terraces surrounding the main living area, making the most of the year-round warm climate. The garden can easily accommodate an organic vegetable garden, if so desired. In key parts of the villa the windows disappear into the walls, framing the undisturbed, panoramic views. There are three spacious ensuite bedrooms, two of which have their own terraces. The Master Suite is designed along the lines of a 5-star hotel suite with it's own lounge area, fireplace and walk-in wardrobe. Built over three floors with a large basement that can be customised to requirements, this is a wonderful home.