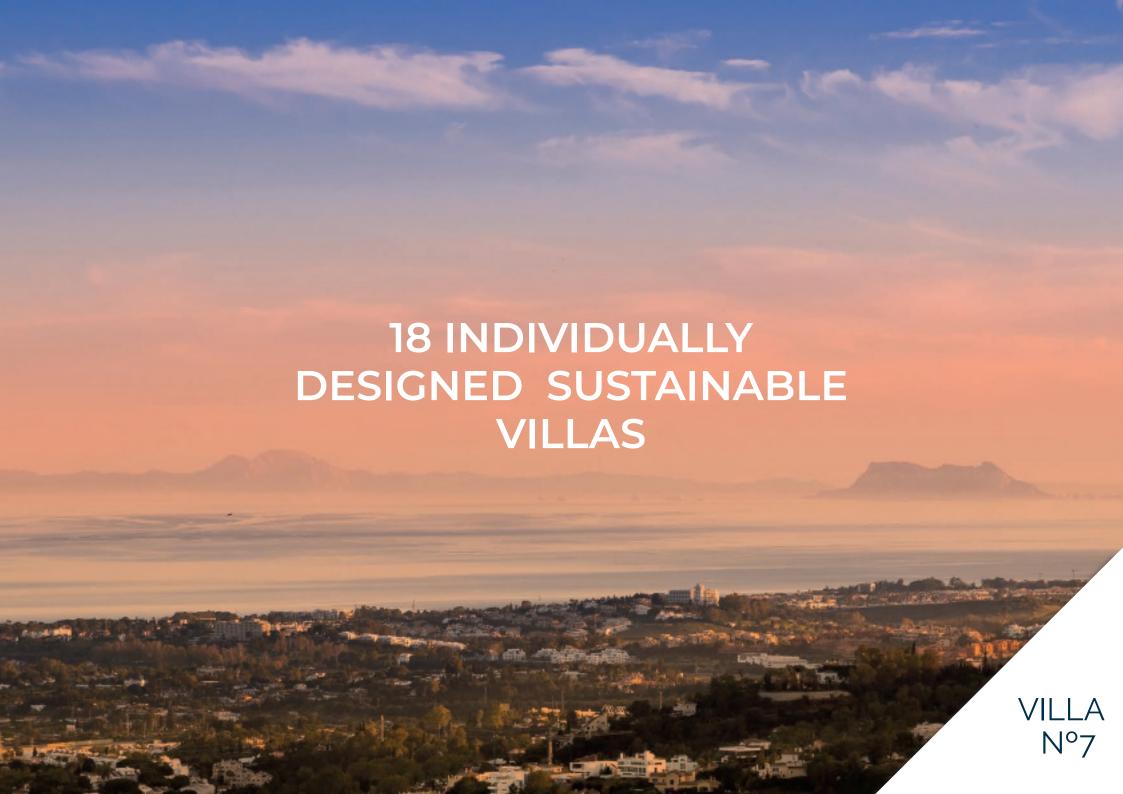

Villa N°7 sits on a south-facing plot with amazing views across the Mediterranean to Gibraltar. The carefully thought-out orientation of the villa ensures uninterrupted sea views and complete privacy. The villa has generous terraces, making the most of the fabulous Marbella climate, and an ample garden with enough room for an organic vegetable plot if so desired. In key parts of the villa the windows disappear into the walls, framing the undisturbed, panoramic views of the idyllic natural surroundings. There are four spacious ensuite bedrooms, with the Master Suite and two guest bedrooms enjoying their own private terraces. Built over four floors with a basement of nearly 200 metres squared, this is a perfect family home.