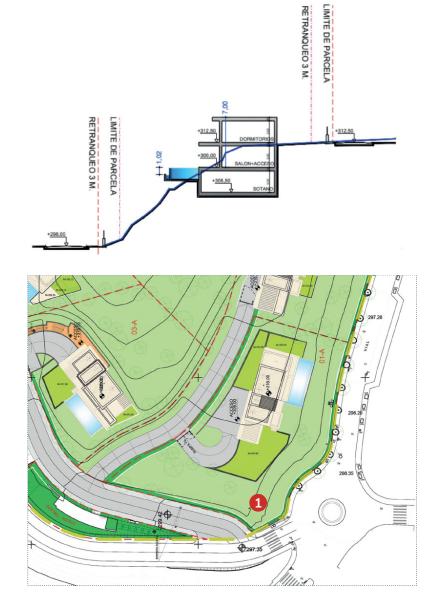

Villa N°1 sits on a large corner south-east facing plot with fabulous views over Marbella. The carefully thought-out orientation of the villa ensures uninterrupted sea views and complete privacy. The villa has a large pool and generous terraces, making the most of the gorgeous Marbella climate. In key parts of the villa the windows disappear into the walls, framing the undisturbed, panoramic views of the idyllic natural surroundings. The master bedroom suite is designed along the lines of a 5-star hotel suite and has a large walk-in wardrobe and its own private terrace. The carport has space for two cars and the large garden can accommodate an organic vegetable plot, if so desired.