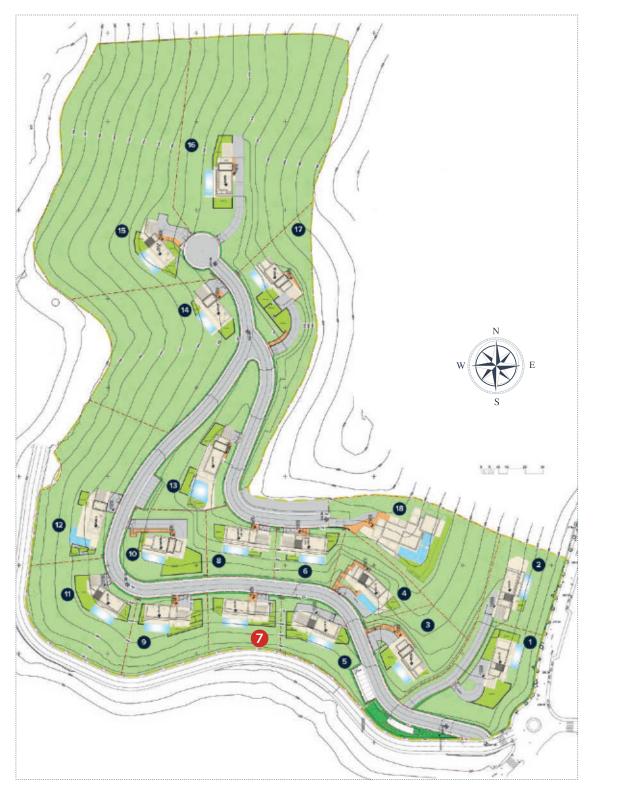

POOL MACHINE ROOM | 10,97 m <sub>2</sub> |
| TERRACE 3         | 17,86 m <sub>2</sub> |
| TERRACE 2         | 9,59 m <sub>2</sub>  |
| PERGOLA 2         | 8,16 m <sub>2</sub>  |

| Entrance — | 2  |
|------------|----|
| Littance — | 1  |
|            | O  |
|            | -1 |





#### **BASEMENT**

| TOTAL          | 199,39 m <sub>2</sub> |
|----------------|-----------------------|
| PATIO (LIFT)   | 1,80 m <sub>2</sub>   |
| LAUNDRY        | 11,47 M <sub>2</sub>  |
| MACHINERY ROOM | 23,82 m <sub>2</sub>  |
| STAIRS         | 6,20 m <sub>2</sub>   |
| AREA 4         | 6,42 m <sub>2</sub>   |
| AREA 3         | 73,96 m <sub>2</sub>  |
| AREA 2         | 37,31 m <sub>2</sub>  |
| AREA 1         | 11,41 m <sub>2</sub>  |
| HALL 3         | 27,00 m <sub>2</sub>  |

2

1

0

-1

Entrance











Villa N°17 sits on a south-southwest facing plot, and enjoys magnificent views straight across the Mediterranean Sea to the African coastline.

The villa has plenty of outside living space with terraces surrounding the main living area, making the most of the year-round warm climate. The garden can easily accommodate an organic vegetable garden, if so desired. In key parts of the villa the windows disappear into the walls, framing the undisturbed, panoramic views. There are three spacious ensuite bedrooms, two of which have their own terraces. The Master Suite is designed along the lines of a 5-star hotel suite with it's own lounge area, fireplace and walk-in wardrobe. Built over three floors with a large basement that can be customised to requirements, this is a wonderful home.