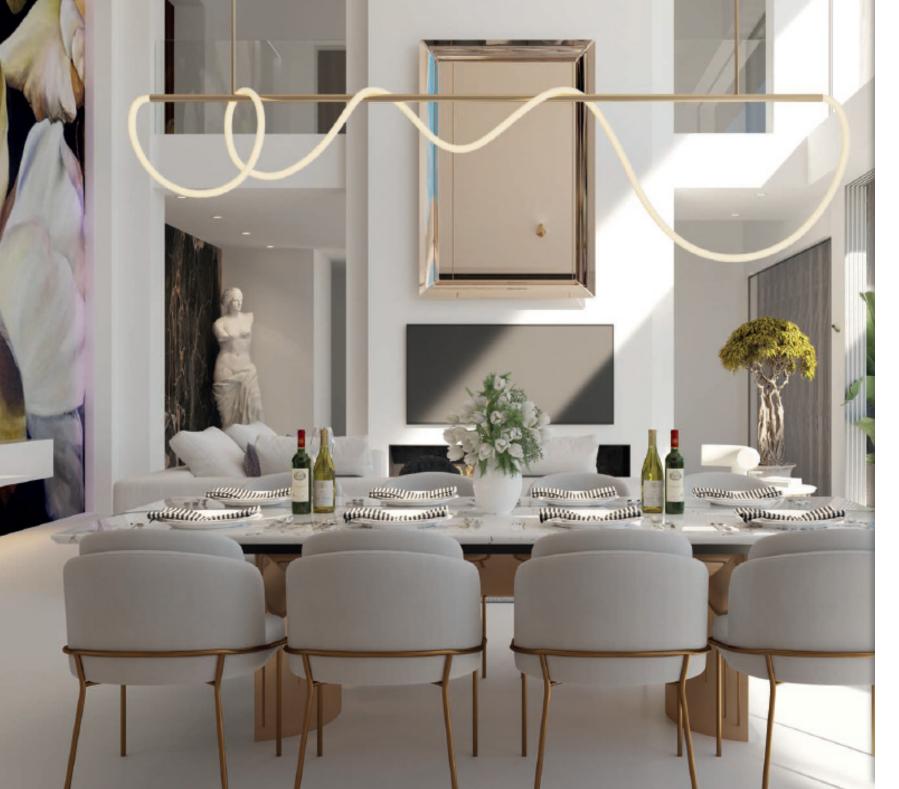

2</sub>  |
|                |                       |











Villa N°7 sits on a south-facing plot with amazing views across the Mediterranean to Gibraltar. The carefully thought-out orientation of the villa ensures uninterrupted sea views and complete privacy. The villa has generous terraces, making the most of the fabulous Marbella climate, and an ample garden with enough room for an organic vegetable plot if so desired. In key parts of the villa the windows disappear into the walls, framing the undisturbed, panoramic views of the idyllic natural surroundings. There are four spacious ensuite bedrooms, with the Master Suite and two guest bedrooms enjoying their own private terraces. Built over four floors with a basement of nearly 200 metres squared, this is a perfect family home.





| TOTAL USEFUL AREA DECREE | 495,94 m              |
|--------------------------|-----------------------|
| SWIMMING POOL            | 56,43 m <sub>2</sub>  |
| GARDEN                   | 155,25 m <sub>2</sub> |
| PLOT                     | 1.337,00 m            |
| TOTAL                    | 672,58 m              |
| COMMON AREA              | 8,70 m <sub>2</sub>   |
| CARPORT                  | 41,44 m <sub>2</sub>  |
| PERGOLAS                 | 48,69 m <sub>2</sub>  |
| TERRACES                 | 39,16 ma              |
| TOTAL                    | 534,59 m              |
| BASEMENT                 | 258,00 m <sub>2</sub> |
| GROUND FLOOR             | 111,36 m              |
| FIRST FLOOR              | 144,29 m <sub>2</sub> |
| SECOND FLOOR             | 20,94 m₂              |