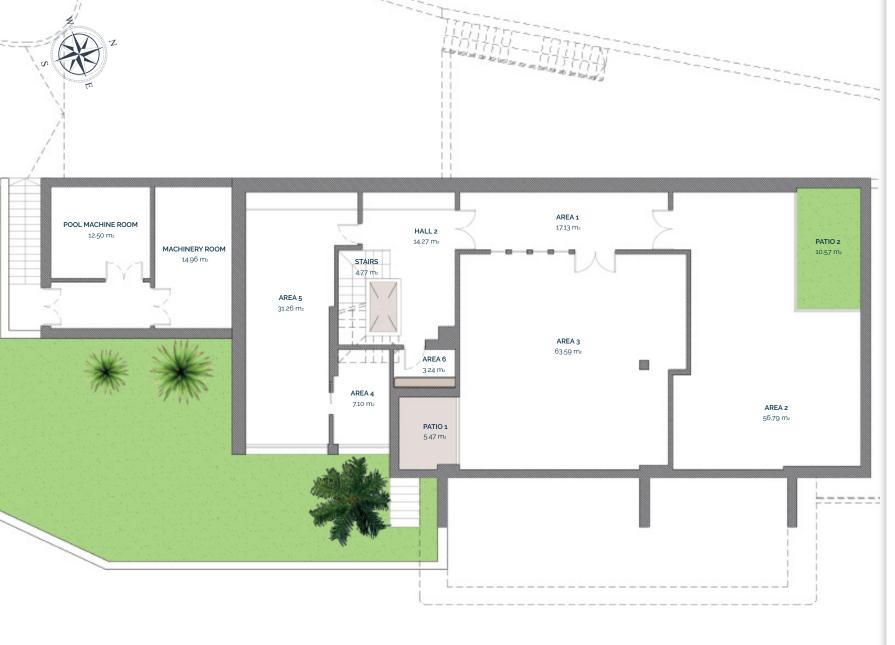

#### VILLA N°1

#### **BASEMENT**

| TOTAL             | 243,45 m             |
|-------------------|----------------------|
| PATIO 2           | 10,57 M <sub>2</sub> |
| PATIO 1           | 5,47 m <sub>2</sub>  |
| PATIO             | 1,80 m <sub>2</sub>  |
| STAIRS            | 4,77 M <sub>2</sub>  |
| MACHINERY ROOM    | 14,96 m₂             |
| POOL MACHINE ROOM | 12,50 m <sub>2</sub> |
| AREA 6            | 3,24 m <sub>2</sub>  |
| AREA 5            | 31,26 m <sub>2</sub> |
| AREA 4            | 7,10 M <sub>2</sub>  |
| AREA 3            | 63,59 m₂             |
| AREA 2            | 56,79 m₂             |
| AREA 1            | 17,13 m              |
| HALL 2            | 14,27 m <sub>2</sub> |