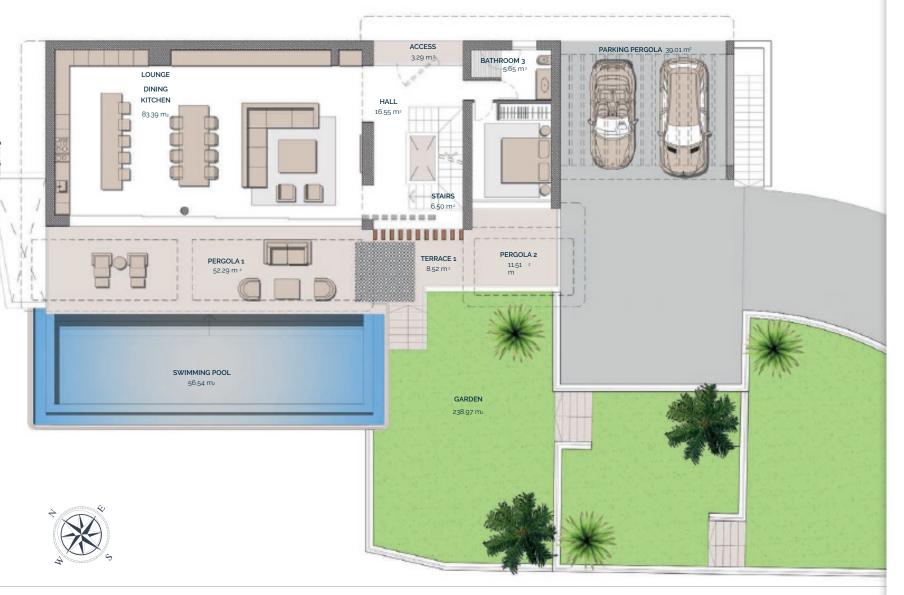

## VILLA N°1 GROUND FLOOR

#### **LIVING AREA**

| TOTAL                    | 124,70 m <sub>2</sub> |
|--------------------------|-----------------------|
| BEDROOM 3                | 12,58 m₂              |
| BATHROOM 3               | 5,65 m₂               |
| LOUNGE<br>DINING-KITCHEN | 83,42 m₂              |
| STAIRS                   | 6,50 m₂               |
| ENTRANCE                 | 16,55 m₂              |

#### **ACCESS & TERRACES**

| TOTAL             | 114,62 m             |
|-------------------|----------------------|
| PERGOLA 2         | 11,51 m <sub>2</sub> |
| PERGOLA 1         | 52,29 m <sub>2</sub> |
| TERRACE 1         | 8,52 m₂              |
| PARKING (PERGOLA) | 39,01 m <sub>2</sub> |
| PORCH ACCESS      | 3,29 m₂              |