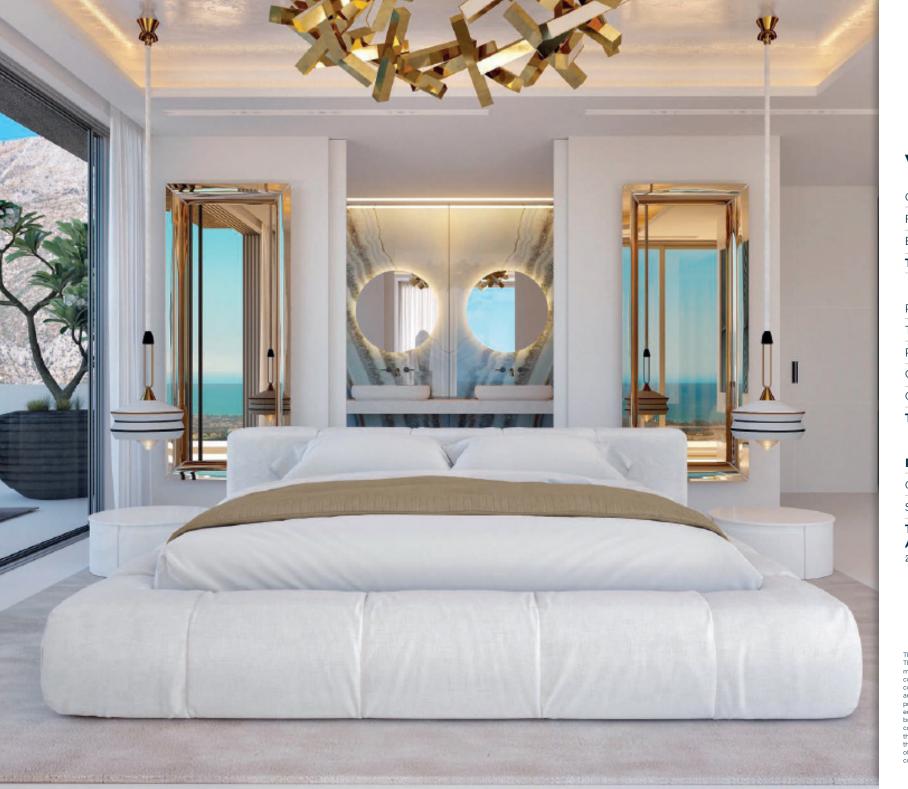

Villa N°1 sits on a large corner south-east facing plot with fabulous views over Marbella. The carefully thought-out orientation of the villa ensures uninterrupted sea views and complete privacy. The villa has a large pool and generous terraces, making the most of the gorgeous Marbella climate. In key parts of the villa the windows disappear into the walls, framing the undisturbed, panoramic views of the idyllic natural surroundings. The master bedroom suite is designed along the lines of a 5-star hotel suite and has a large walk-in wardrobe and its own private terrace. The carport has space for two cars and the large garden can accommodate an organic vegetable plot, if so desired.