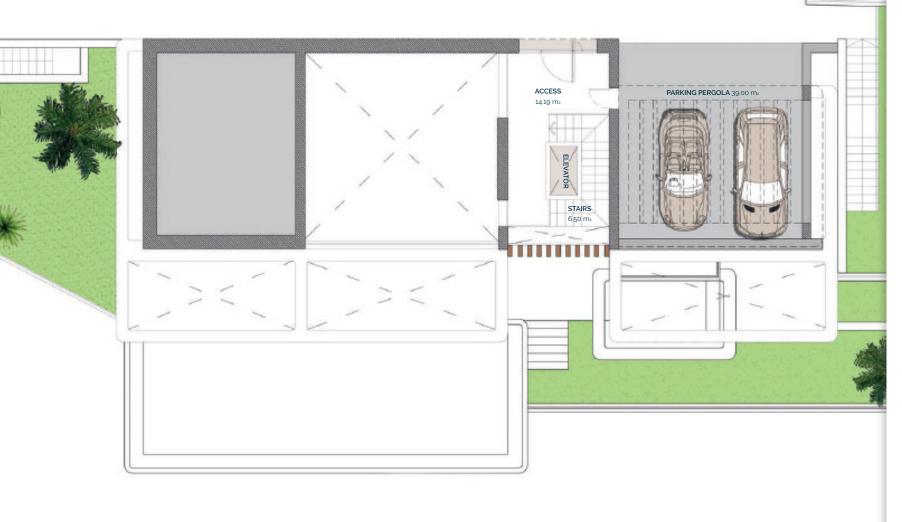

#### VILLA N°7

## SECOND FLOOR ENTRANCE

| TOTAL             | 39,00 m <sub>2</sub> |
|-------------------|----------------------|
| PARKING (PERGOLA) | 39,00 m <sub>2</sub> |
| TOTAL             | 20,69 m <sub>2</sub> |
| STAIRS            | 6,50 m <sub>2</sub>  |
| ACCESS            | 14,19 M <sub>2</sub> |