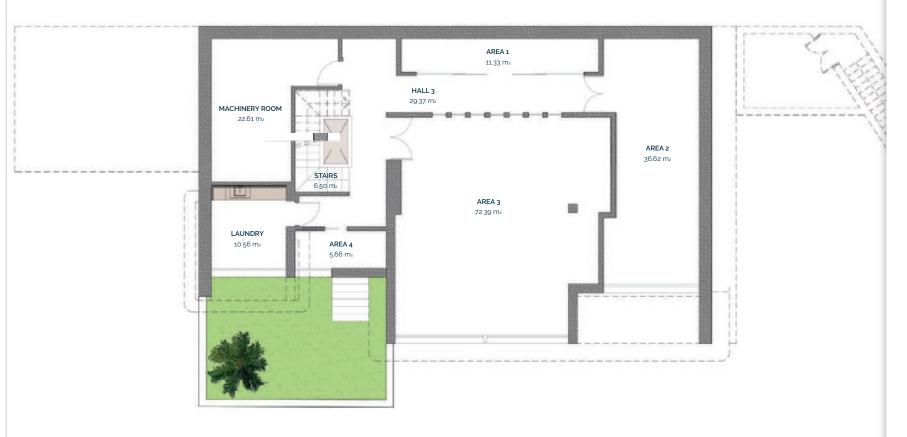

#### VILLA N°2

#### **BASEMENT**

| TOTAL          | 196,84 m <sub>2</sub> |
|----------------|-----------------------|
| PATIO          | 1,80 m <sub>2</sub>   |
| LAUNDRY        | 10,56 m <sub>2</sub>  |
| MACHINERY ROOM | 22,61 m <sub>2</sub>  |
| STAIRS         | 6,50 m₂               |
| AREA 4         | 5,66 m₂               |
| AREA 3         | 72,39 m₂              |
| AREA 2         | 36,62 m <sub>2</sub>  |
| AREA 1         | 11,33 m <sub>2</sub>  |
| HALL 3         | 29,37 m <sub>2</sub>  |
|                |                       |