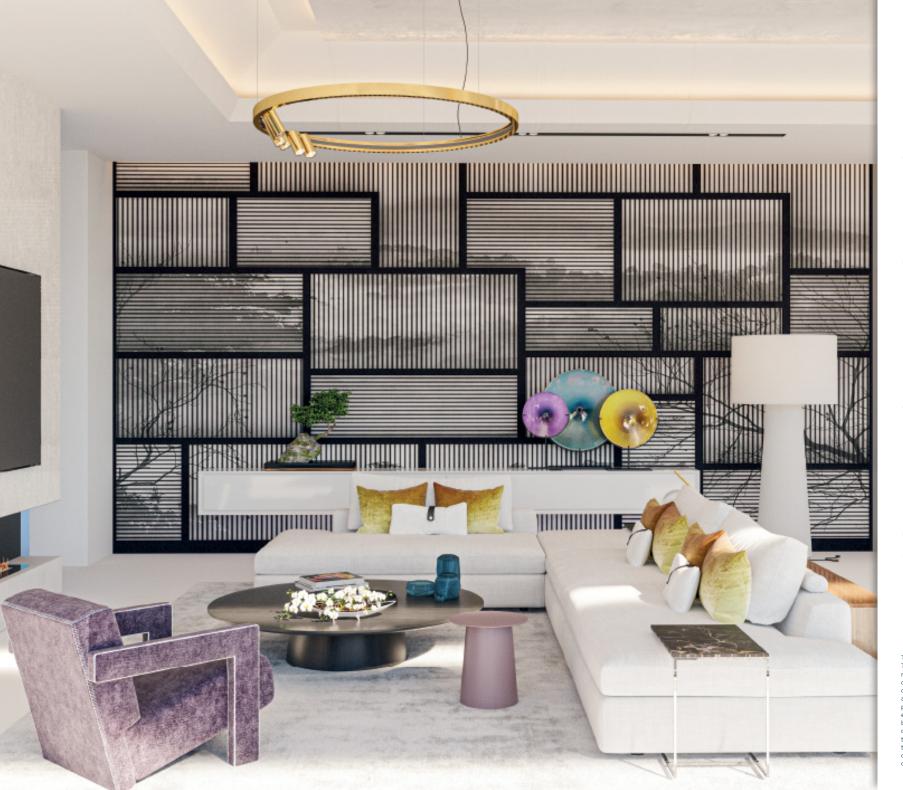

Villa N°1 sits on a large corner south-east facing plot with fabulous views over Marbella. The carefully thought-out orientation of the villa ensures uninterrupted sea views and complete privacy. The villa has a large pool and generous terraces, making the most of the gorgeous Marbella climate. In key parts of the villa the windows disappear into the walls, framing the undisturbed, panoramic views of the idyllic natural surroundings. The master bedroom suite is designed along the lines of a 5-star hotel suite and has a large walk-in wardrobe and its own private terrace. The carport has space for two cars and the large garden can accommodate an organic vegetable plot, if so desired.