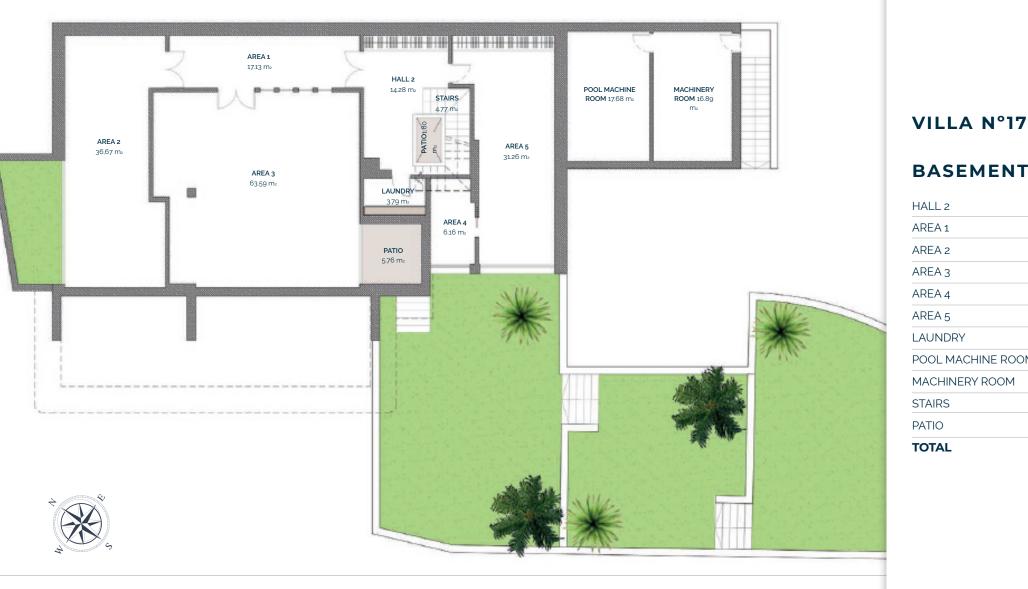

2

1

0

-1

Entrance

Villa N°17 sits on a south-southwest facing plot, and enjoys magnificent views straight across the Mediterranean Sea to the African coastline.

The villa has plenty of outside living space with terraces surrounding the main living area, making the most of the year-round warm climate. The garden can easily accommodate an organic vegetable garden, if so desired. In key parts of the villa the windows disappear into the walls, framing the undisturbed, panoramic views. There are three spacious ensuite bedrooms, two of which have their own terraces. The Master Suite is designed along the lines of a 5-star hotel suite with it's own lounge area, fireplace and walk-in wardrobe. Built over three floors with a large basement that can be customised to requirements, this is a wonderful home.

### VILLA N°17 GROUND FLOOR

#### **BASEMENT**

| TOTAL             | 214,02 m <sub>2</sub> |
|-------------------|-----------------------|
| PATIO             | 1,80 m <sub>2</sub>   |
| STAIRS            | 4,77 m <sub>2</sub>   |
| MACHINERY ROOM    | 16,89 m <sub>2</sub>  |
| POOL MACHINE ROOM | 17,68 m <sub>2</sub>  |
| LAUNDRY           | 3,79 m <sub>2</sub>   |
| AREA 5            | 31,26 m <sub>2</sub>  |
| AREA 4            | 6,16 m <sub>2</sub>   |
| AREA 3            | 63,59 m <sub>2</sub>  |
| AREA 2            | 36,67 m <sub>2</sub>  |
| AREA 1            | 17,13 M <sub>2</sub>  |
| HALL 2            | 14,28 m <sub>2</sub>  |