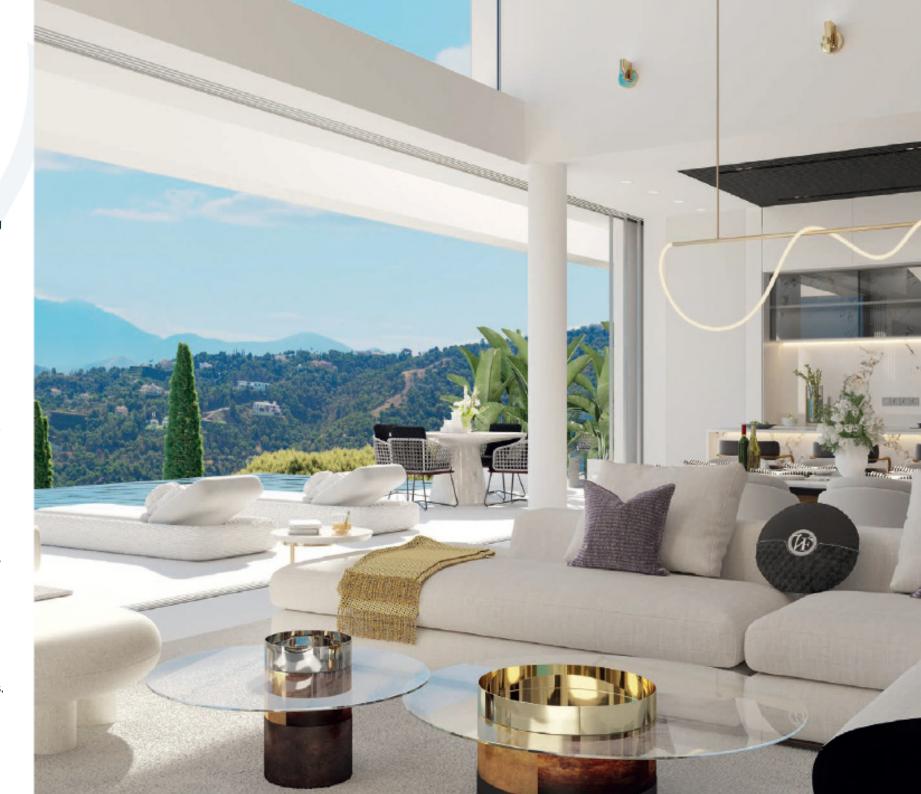

Villa N°1 sits on a large corner south-east facing plot with fabulous views over Marbella. The carefully thought-out orientation of the villa ensures uninterrupted sea views and complete privacy. The villa has a large pool and generous terraces, making the most of the gorgeous Marbella climate. In key parts of the villa the windows disappear into the walls, framing the undisturbed, panoramic views of the idyllic natural surroundings. The master bedroom suite is designed along the lines of a 5-star hotel suite and has a large walk-in wardrobe and its own private terrace. The carport has space for two cars and the large garden can accommodate an organic vegetable plot, if so desired.