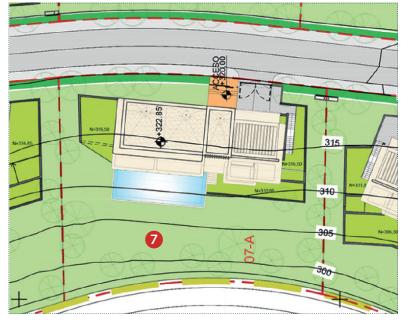

Villa N°7 sits on a south-facing plot with amazing views across the Mediterranean to Gibraltar. The carefully thought-out orientation of the villa ensures uninterrupted sea views and complete privacy. The villa has generous terraces, making the most of the fabulous Marbella climate, and an ample garden with enough room for an organic vegetable plot if so desired. In key parts of the villa the windows disappear into the walls, framing the undisturbed, panoramic views of the idyllic natural surroundings. There are four spacious ensuite bedrooms, with the Master Suite and two guest bedrooms enjoying their own private terraces. Built over four floors with a basement of nearly 200 metres squared, this is a perfect family home.

#### VILLA N°7