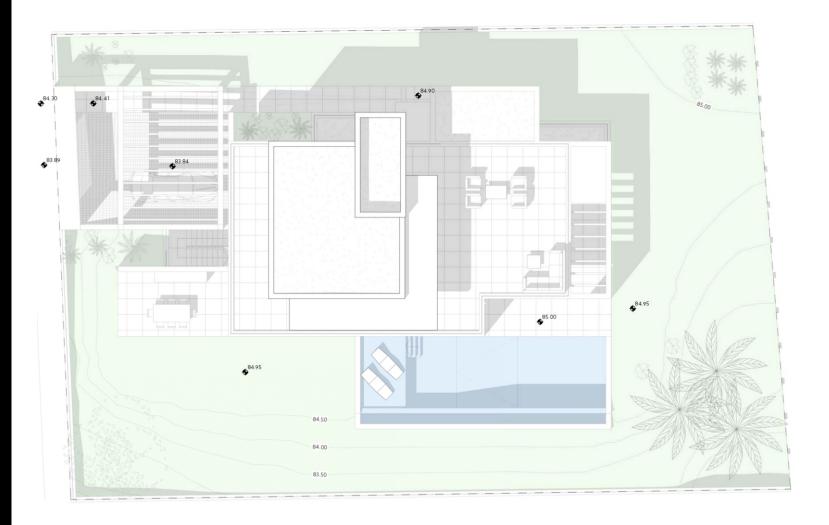

VILLA 6
GENERAL VIEW

## **METRES**

 Plot
 —
 1086,19 m²

 Parking
 —
 42,03 m²

 Pool
 —
 57,61 m²

 Dwelling
 —
 453,70 m²

**Architect**Serrano Font

**Developer** Obras y Servicios Vialti

romanogolfvillas.com