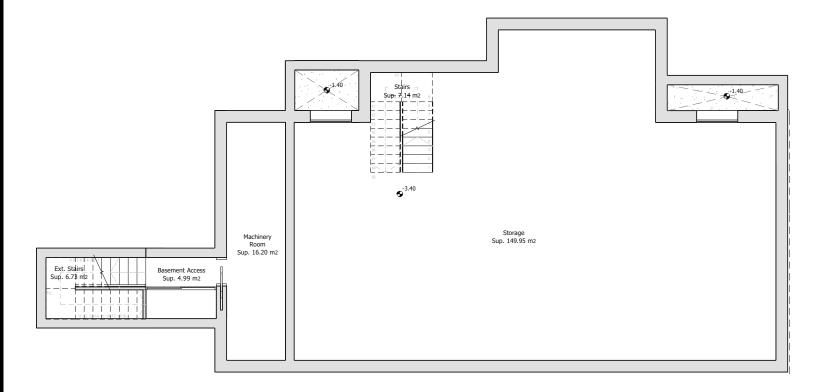

## **METRES**

Solarium ———
Useful ———
Built ———

121,74 m<sup>2</sup> 57,06 m<sup>2</sup> 71,80 m<sup>2</sup>

**Architect** Serrano Font

**Developer** Obras y Servicios Vialti

romanogolfvillas.com

VILLA 6
BASEMENT

**METRES** 

Useful Built

242,74 m<sup>2</sup> 204,24 m<sup>2</sup>

**Architect** Serrano Font

**Developer** Obras y Servicios Vialti

romanogolfvillas.com