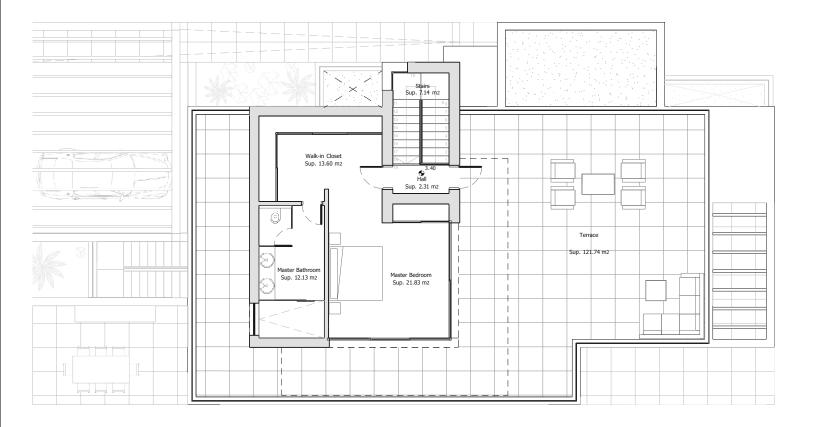

## **METRES**

Terrace — 98,99 m²
Useful — 145,61 m²
Built — 177,66 m²

**Architect** Serrano Font

**Developer** Obras y Servicios Vialti

romanogolfvillas.com

VILLA 6
FIRST FLOOR

## **METRES**

Solarium ———
Useful ———
Built ———

121,74 m<sup>2</sup> 57,06 m<sup>2</sup> 71,80 m<sup>2</sup>

**Architect** Serrano Font

**Developer** Obras y Servicios Vialti

romanogolfvillas.com

VILLA 6
BASEMENT