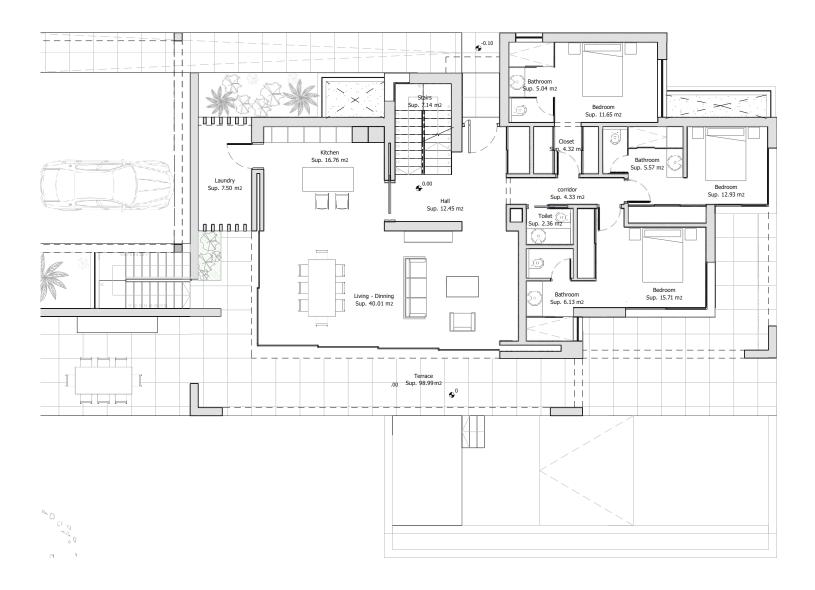

VILLA 6
GROUND FLOOR

## **METRES**

Terrace — 98,99 m²
Useful — 145,61 m²
Built — 177,66 m²

**Architect** Serrano Font

**Developer** Obras y Servicios Vialti

romanogolfvillas.com

VILLA 6
FIRST FLOOR