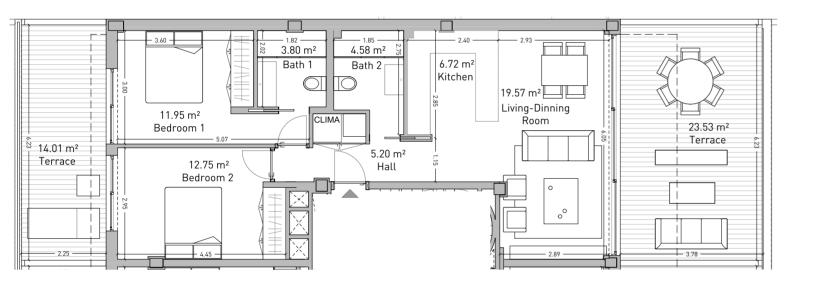

|                                                                                                           | Apartment<br>Vivienda<br>Ground Floor. Block A<br>Planta Baja. Block A                                                 | <b>1.1.B</b>                   | Enclosed Built Area<br>Sup. Construida Cerrada<br>Terrace Built Area<br>Sup. Construida Terraza<br>Common Areas Built Area<br>Sup. Construida Zona Común<br>Usable Area<br>Sup. útil vivienda | 42.69<br>106.42<br>83.31        | sqm.<br>sqm.<br>sqm.<br>sqm. |
|-----------------------------------------------------------------------------------------------------------|------------------------------------------------------------------------------------------------------------------------|--------------------------------|-----------------------------------------------------------------------------------------------------------------------------------------------------------------------------------------------|---------------------------------|------------------------------|
| 12.02 m <sup>2</sup><br>Bedroom 3<br>10.50 m <sup>2</sup><br>Terrace<br>15.08 m <sup>2</sup><br>Bedroom 2 | ¢LIMA<br>2.26 m <sup>2</sup><br>4.96 m <sup>2</sup><br>Hall<br>Bath 2<br>3.87 m <sup>2</sup><br>Bath 2<br>1.40<br>1.40 | 8.74 m <sup>2</sup><br>Kitchen |                                                                                                                                                                                               | 28.06 m <sup>2</sup><br>Terrace | PG02<br>12.00                |