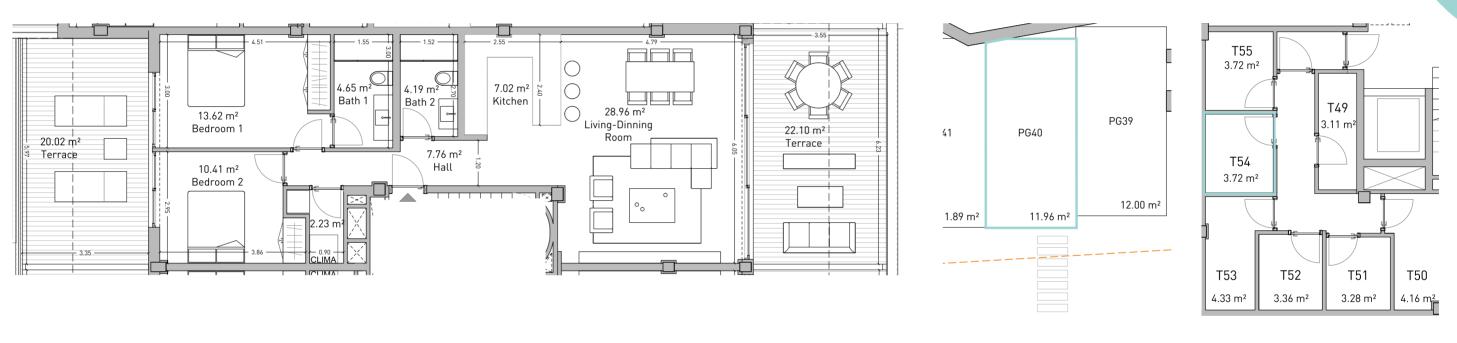

Apartment Vivienda **1.6.A** 

Ground Floor. Block B

Planta Baja. Bloque B

| Enclosed Built Area<br>Sup. Construida Cerrada                          | 93.05 sqm.  |
|-------------------------------------------------------------------------|-------------|
| <b>Terrace Built Area</b><br>Sup. Construida Terraza                    | 38.76 sqm.  |
| <b>Common Areas Built Area</b><br>Sup. Construida Zona Común            | 105.40 sqm. |
| <b>Usable Area</b><br>Sup. útil vivienda                                | 83.02 sqm.  |
| Usable Area (Decreto 218/2015)<br>Sup. útil vivienda (Decreto 218/2015) | 98.30 sqm.  |

DEVELOPER: QIP ARROYO ENMEDIO R3, S.L.U, Calle Periodista Pirula Arderius n 4 - 03001 Alicante B-42612879

NOTE: This plan is provisional and subject to any changes that may arise from licensing requirements or technical management criteria, without compromising quality. The furniture and household items that appear in the plan, including furniture, wardrobes and appliances, are merely for decorative purposes and are not included in the apartment. The location of the bathroom fixtures may vary slightly depending on the final assembly. The imperative determinations of t Project or by implications works of the execution, can change the exact position of the facade of doors and windows, as well the surface area may also be increased or even decrease not more than a 10%. This is a non-contractual document.