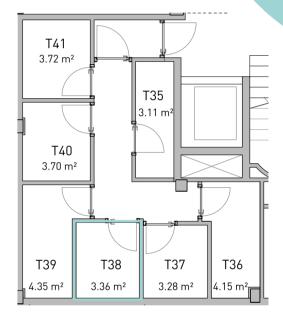

Apartment 3.9.B Vivienda

Second Floor. Block C

Planta Segunda. Bloque C

Terrace Built Area Sup. Construida Terraza Common Areas Built Area Sup. Construida Zona Común

Usable Area

Usable Area (Decreto 218/2015)

Sup. útil vivienda (Decreto 218/2015)

**Enclosed Built Area** 

103.50 sqm.

164.46 sqm.

117.24 sqm.

99.69 sqm.

82.98 sqm.

quadratia Inving ISEA 