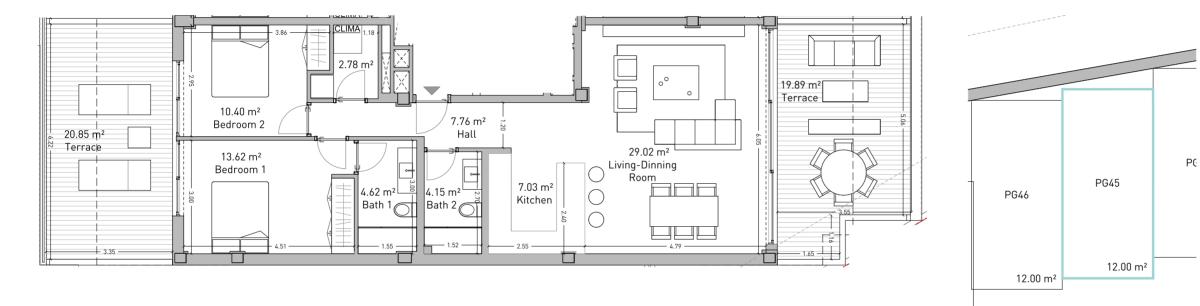

### Apartment Vivienda

|   | <b>Terrace Built Area</b><br>Sup. Construida Terraza                    | 52.85  | sqm. |
|---|-------------------------------------------------------------------------|--------|------|
|   | <b>Common Areas Built Area</b><br>Sup. Construida Zona Común            | 103.98 | sqm. |
| _ | <b>Usable Area</b><br>Sup. útil vivienda                                | 81.78  | sqm. |
| _ | Usable Area (Decreto 218/2015)<br>Sup. útil vivienda (Decreto 218/2015) | 97.06  | sqm. |
|   |                                                                         |        |      |

DEVELOPER: QIP ARROYO ENMEDIO R3, S.L.U, Calle Periodista Pirula Arderius n 4 - 03001 Alicante B-42612879

livingISEA

quadratia

NOTE: This plan is provisional and subject to any changes that may arise from licensing requirements or technical management criteria, without compromising quality. The furniture and household items that appear in the plan, including kitchen furniture, wardrobes and appliances, are merely for decorative purposes and are not included in the apartment. The location of the bathroom fixtures may vary slightly depending on the final assembly. The imperative determinations of the Executive Project or by implications works of the execution, can change the exact position of the facade of doors and windows, as well the surface area may also be increased or even decrease not more than a 10%. This is a non-contractual document.