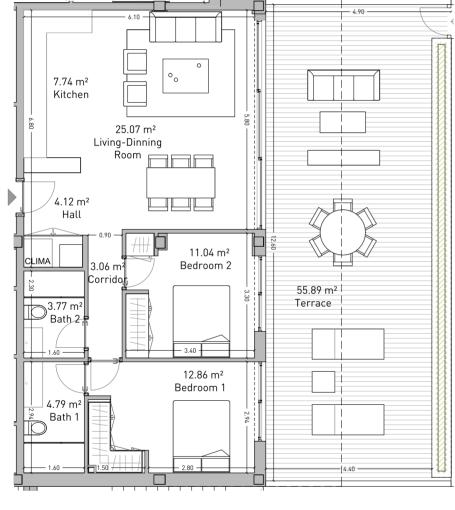

|                                                                                                           | Apartment<br>Vivienda<br>Ground Floor. Block A<br>Planta Baja. Block A                                                 | <b>1.1.B</b>                   | Enclosed Built Area<br>Sup. Construida Cerrada<br>Terrace Built Area<br>Sup. Construida Terraza<br>Common Areas Built Area<br>Sup. Construida Zona Común<br>Usable Area<br>Sup. útil vivienda | 42.69<br>106.42<br>83.31        | sqm.<br>sqm.<br>sqm.<br>sqm. |
|-----------------------------------------------------------------------------------------------------------|------------------------------------------------------------------------------------------------------------------------|--------------------------------|-----------------------------------------------------------------------------------------------------------------------------------------------------------------------------------------------|---------------------------------|------------------------------|
| 12.02 m <sup>2</sup><br>Bedroom 3<br>10.50 m <sup>2</sup><br>Terrace<br>15.08 m <sup>2</sup><br>Bedroom 2 | ¢LIMA<br>2.26 m <sup>2</sup><br>4.96 m <sup>2</sup><br>Hall<br>Bath 2<br>3.87 m <sup>2</sup><br>Bath 2<br>1.40<br>1.40 | 8.74 m <sup>2</sup><br>Kitchen |                                                                                                                                                                                               | 28.06 m <sup>2</sup><br>Terrace | PG02<br>12.00                |