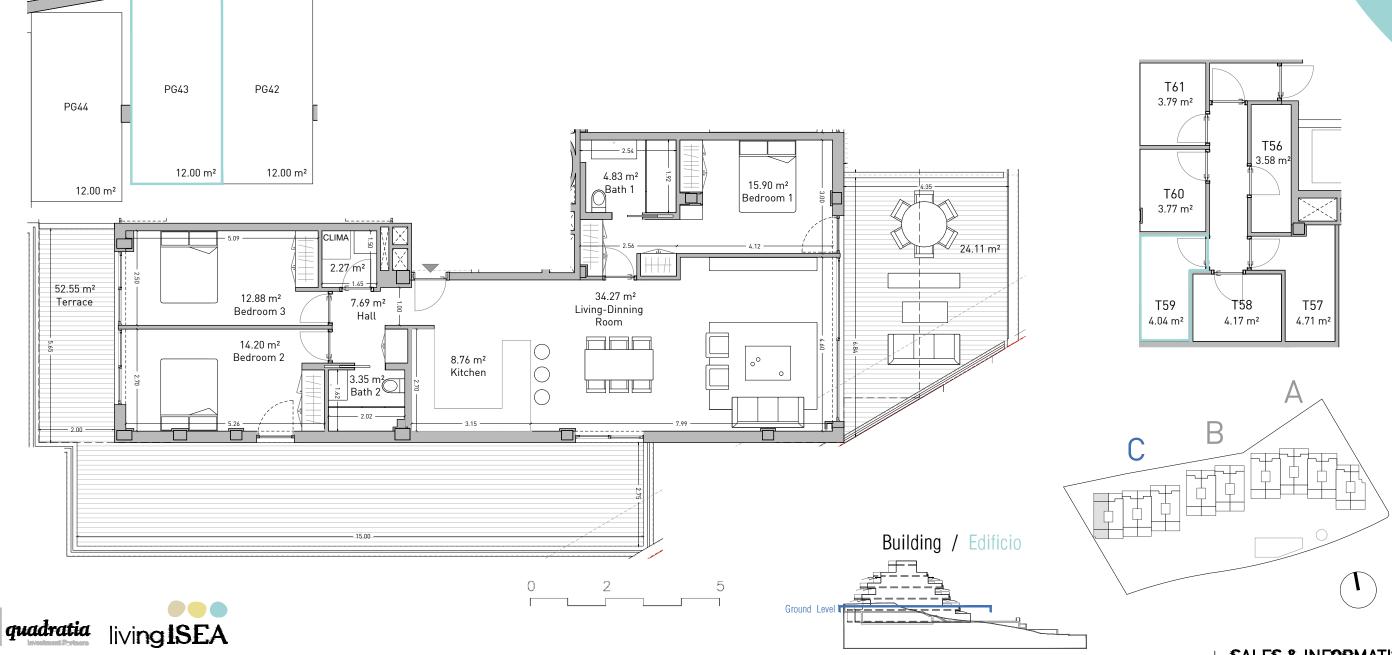

### Apartment Vivienda

|   | <b>Terrace Built Area</b><br>Sup. Construida Terraza                    | 52.85  | sqm. |
|---|-------------------------------------------------------------------------|--------|------|
|   | <b>Common Areas Built Area</b><br>Sup. Construida Zona Común            | 103.98 | sqm. |
| _ | <b>Usable Area</b><br>Sup. útil vivienda                                | 81.78  | sqm. |
| _ | Usable Area (Decreto 218/2015)<br>Sup. útil vivienda (Decreto 218/2015) | 97.06  | sqm. |
|   |                                                                         |        |      |

DEVELOPER: QIP ARROYO ENMEDIO R3, S.L.U, Calle Periodista Pirula Arderius n 4 - 03001 Alicante B-42612879

livingISEA

quadratia

NOTE: This plan is provisional and subject to any changes that may arise from licensing requirements or technical management criteria, without compromising quality. The furniture and household items that appear in the plan, including kitchen furniture, wardrobes and appliances, are merely for decorative purposes and are not included in the apartment. The location of the bathroom fixtures may vary slightly depending on the final assembly. The imperative determinations of the Executive Project or by implications works of the execution, can change the exact position of the facade of doors and windows, as well the surface area may also be increased or even decrease not more than a 10%. This is a non-contractual document.