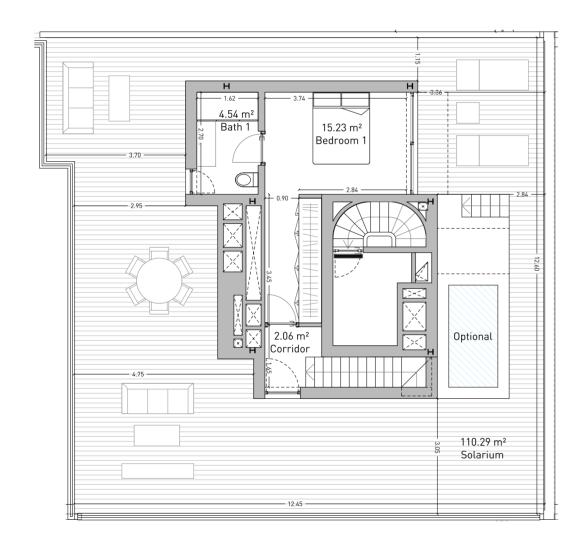

Apartment Vivienda 3.2.B

Second Floor. Block A

Planta Segunda. Bloque A

| Enclosed Built Area<br>Sup. Construida Cerrada                          | 106.67 sqm. |
|-------------------------------------------------------------------------|-------------|
| <b>Terrace Built Area</b><br>Sup. Construida Terraza                    | 162.14 sqm. |
| <b>Common Areas Built Area</b><br>Sup. Construida Zona Común            | 120.82 sqm. |
| <b>Usable Area</b><br>Sup. útil vivienda                                | 87.77 sqm.  |
| Usable Area (Decreto 218/2015)<br>Sup. útil vivienda (Decreto 218/2015) | 104.10 sqm. |

DEVELOPER: QIP ARROYO ENMEDIO R3, S.L.U, Calle Periodista Pirula Arderius n 4 - 03001 Alicante B-42612879

quadratia living ISEA

NOTE: This plan is provisional and subject to any changes that may arise from licensing requirements or technical management criteria, without compromising quality. The furniture and household items that appear in the plan, including furniture, wardrobes and appliances, are merely for decorative purposes and are not included in the apartment. The location of the bathroom fixtures may vary slightly depending on the final assembly. The imperative determinations of t Project or by implications works of the execution, can change the exact position of the facade of doors and windows, as well the surface area may also be increased or even decrease not more than a 10%. This is a non-contractual document.