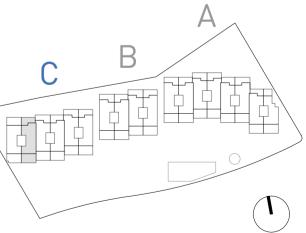

# Apartment Vivienda 0.7

Garden Floor. Block C Planta Jardín. Bloque C

| Enclosed Built Area<br>Sup. Construida Cerrada                          | 92.71  | sqm. |
|-------------------------------------------------------------------------|--------|------|
| <b>Terrace Built Area</b><br>Sup. Construida Terraza                    | 51.29  | sqm. |
| <b>Common Areas Built Area</b><br>Sup. Construida Zona Común            | 105.02 | sqm. |
| <b>Usable Area</b><br>Sup. útil vivienda                                | 81.40  | sqm. |
| Usable Area (Decreto 218/2015)<br>Sup. útil vivienda (Decreto 218/2015) | 96.68  | sqm. |

Building / Edificio

DEVELOPER: QIP ARROYO ENMEDIO R3, S.L.U, Calle Periodista Pirula Arderius n 4 - 03001 Alicante B-42612879

NOTE: This plan is provisional and subject to any changes that may arise from licensing requirements or technical management criteria, without compromising quality. The furniture and household items that appear in the plan, including kitchen furniture, wardrobes and appliances, are merely for decorative purposes and are not included in the apartment. The location of the bathroom fixtures may vary slightly depending on the final assembly. The imperative determinations of the Executive Project or by implications works of the execution, can change the exact position of the facade of doors and windows, as well the surface area may also be increased or even decrease not more than a 10%. This is a non-contractual document.