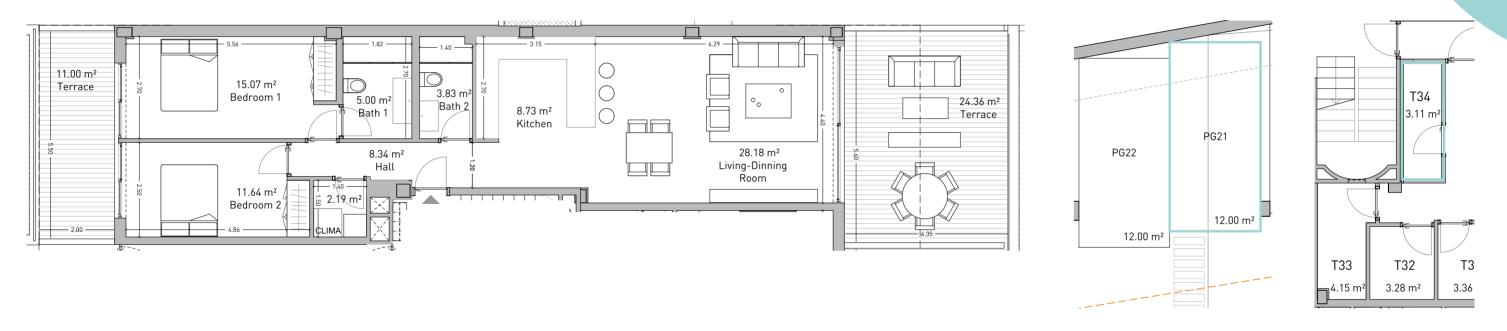

|                                                                                                           | Apartment<br>Vivienda<br>Ground Floor. Block A<br>Planta Baja. Block A                                                 | <b>1.1.B</b>                   | Enclosed Built Area<br>Sup. Construida Cerrada<br>Terrace Built Area<br>Sup. Construida Terraza<br>Common Areas Built Area<br>Sup. Construida Zona Común<br>Usable Area<br>Sup. útil vivienda | 42.69<br>106.42<br>83.31        | sqm.<br>sqm.<br>sqm.<br>sqm. |
|-----------------------------------------------------------------------------------------------------------|------------------------------------------------------------------------------------------------------------------------|--------------------------------|-----------------------------------------------------------------------------------------------------------------------------------------------------------------------------------------------|---------------------------------|------------------------------|
| 12.02 m <sup>2</sup><br>Bedroom 3<br>10.50 m <sup>2</sup><br>Terrace<br>15.08 m <sup>2</sup><br>Bedroom 2 | ¢LIMA<br>2.26 m <sup>2</sup><br>4.96 m <sup>2</sup><br>Hall<br>Bath 2<br>3.87 m <sup>2</sup><br>Bath 2<br>1.40<br>1.40 | 8.74 m <sup>2</sup><br>Kitchen |                                                                                                                                                                                               | 28.06 m <sup>2</sup><br>Terrace | PG02<br>12.00                |