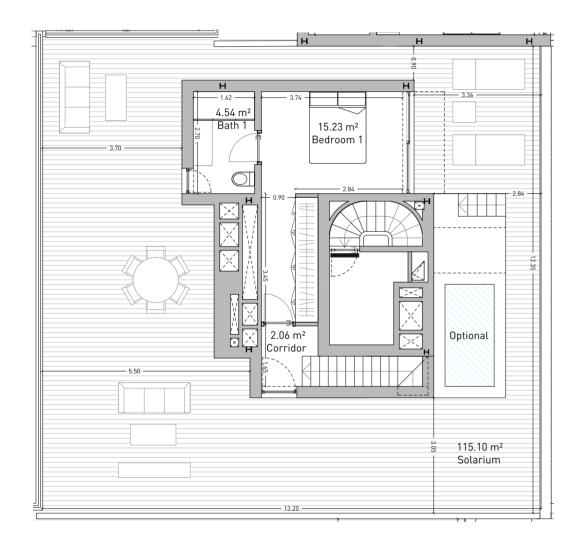

Apartment 3.1.A Vivienda

| Enclosed Built Area<br>Sup. Construida Cerrada                          | 55.60 sqm. |
|-------------------------------------------------------------------------|------------|
| <b>Terrace Built Area</b><br>Sup. Construida Terraza                    | 35.94 sqm. |
| <b>Common Areas Built Area</b><br>Sup. Construida Zona Común            | 62.98 sqm. |
| <b>Usable Area</b><br>Sup. útil vivienda                                | 45.92 sqm. |
| Usable Area (Decreto 218/2015)<br>Sup. útil vivienda (Decreto 218/2015) | 61.57 sqm. |

**Enclosed Built Area** 

DEVELOPER: QIP ARROYO ENMEDIO R3, S.L.U, Calle Periodista Pirula Arderius n 4 - 03001 Alicante B-42612879

NOTE: This plan is provisional and subject to any changes that may arise from licensing requirements or technical management criteria, without compromising quality. The furniture and household items that appear in the plan, including furniture, wardrobes and appliances, are merely for decorative purposes and are not included in the apartment. The location of the bathroom fixtures may vary slightly depending on the final assembly. The imperative determinations of t Project or by implications works of the execution, can change the exact position of the facade of doors and windows, as well the surface area may also be increased or even decrease not more than a 10%. This is a non-contractual document.