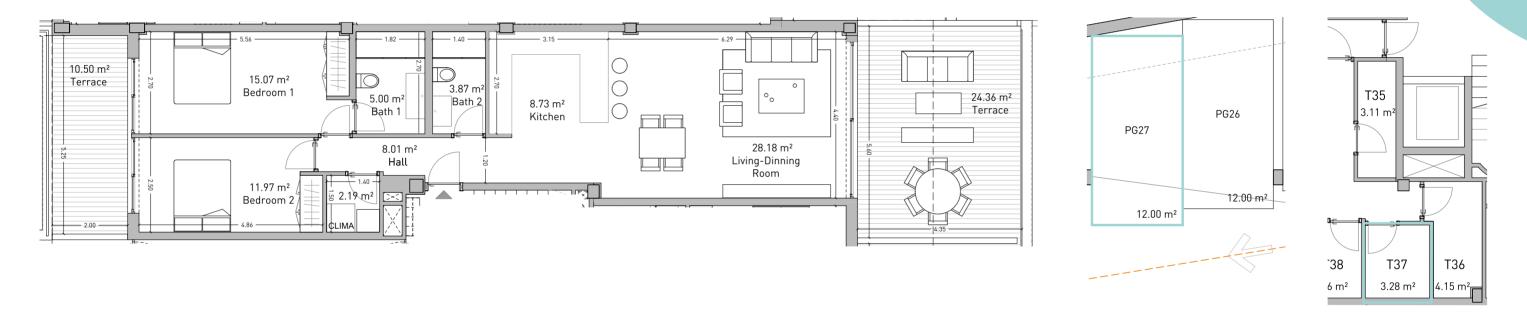

|                                                                                                           | Apartment<br>Vivienda<br>Ground Floor. Block A<br>Planta Baja. Block A                                                 | <b>1.1.B</b>                   | Enclosed Built Area<br>Sup. Construida Cerrada<br>Terrace Built Area<br>Sup. Construida Terraza<br>Common Areas Built Area<br>Sup. Construida Zona Común<br>Usable Area<br>Sup. útil vivienda | 42.69<br>106.42<br>83.31        | sqm.<br>sqm.<br>sqm.<br>sqm. |
|-----------------------------------------------------------------------------------------------------------|------------------------------------------------------------------------------------------------------------------------|--------------------------------|-----------------------------------------------------------------------------------------------------------------------------------------------------------------------------------------------|---------------------------------|------------------------------|
| 12.02 m <sup>2</sup><br>Bedroom 3<br>10.50 m <sup>2</sup><br>Terrace<br>15.08 m <sup>2</sup><br>Bedroom 2 | ¢LIMA<br>2.26 m <sup>2</sup><br>4.96 m <sup>2</sup><br>Hall<br>Bath 2<br>3.87 m <sup>2</sup><br>Bath 2<br>1.40<br>1.40 | 8.74 m <sup>2</sup><br>Kitchen |                                                                                                                                                                                               | 28.06 m <sup>2</sup><br>Terrace | PG02<br>12.00                |

DEVELOPER: QIP ARROYO ENMEDIO R3, S.L.U, Calle Periodista Pirula Arderius n 4 - 03001 Alicante B-42612879

NOTE: This plan is provisional and subject to any changes that may arise from licensing requirements or technical management criteria, without compromising quality. The furniture and household items that appear in the plan, including furniture, wardrobes and appliances, are merely for decorative purposes and are not included in the apartment. The location of the bathroom fixtures may vary slightly depending on the final assembly. The imperative determinations of t Project or by implications works of the execution, can change the exact position of the facade of doors and windows, as well the surface area may also be increased or even decrease not more than a 10%. This is a non-contractual document.