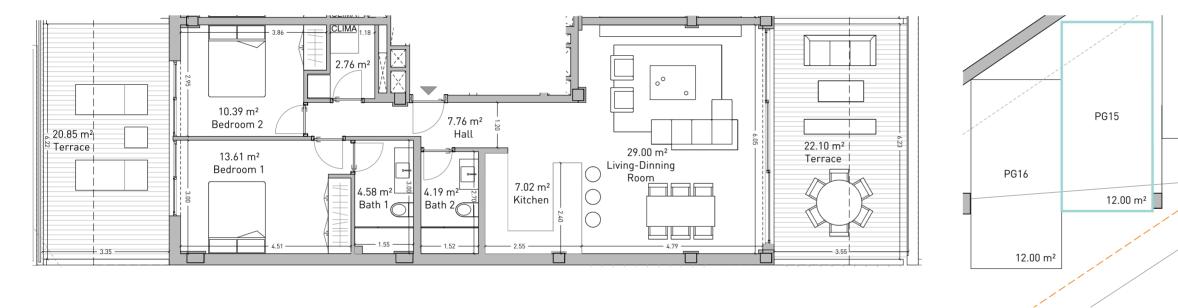

## Apartment Vivienda

Garden Floor. Block A Planta Jardín. Bloque A

| Enclosed Built Area<br>Sup. Construida Cerrada                          | 82.74 sqm. |
|-------------------------------------------------------------------------|------------|
| <b>Terrace Built Area</b><br>Sup. Construida Terraza                    | 63.21 sqm. |
| <b>Common Areas Built Area</b><br>Sup. Construida Zona Común            | 93.72 sqm. |
| <b>Usable Area</b><br>Sup. útil vivienda                                | 72.45 sqm. |
| Usable Area (Decreto 218/2015)<br>Sup. útil vivienda (Decreto 218/2015) | 87.56 sqm. |

DEVELOPER: QIP ARROYO ENMEDIO R3, S.L.U, Calle Periodista Pirula Arderius n 4 - 03001 Alicante B-42612879

quadratia living ISEA

NOTE: This plan is provisional and subject to any changes that may arise from licensing requirements or technical management criteria, without compromising quality. The furniture and household items that appear in the plan, including furniture, wardrobes and appliances, are merely for decorative purposes and are not included in the apartment. The location of the bathroom fixtures may vary slightly depending on the final assembly. The imperative determinations of t Project or by implications works of the execution, can change the exact position of the facade of doors and windows, as well the surface area may also be increased or even decrease not more than a 10%. This is a non-contractual document.