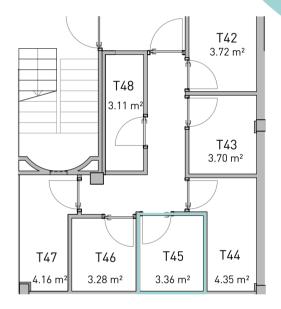

0

T21 3.11 m<sup>3</sup>

T22

4.19 m<sup>2</sup>

Ground Floor. Block B

Planta Baja. Bloque B

| Enclosed Built Area<br>Sup. Construida Cerrada                          | 96.63 sqm.  |   |
|-------------------------------------------------------------------------|-------------|---|
| <b>Terrace Built Area</b><br>Sup. Construida Terraza                    | 39.78 sqm.  |   |
| <b>Common Areas Built Area</b><br>Sup. Construida Zona Común            | 109.45 sqm. |   |
| <b>Usable Area</b><br>Sup. útil vivienda                                | 82.98 sqm.  | _ |
| Usable Area (Decreto 218/2015)<br>Sup. útil vivienda (Decreto 218/2015) | 98.09 sqm.  | _ |