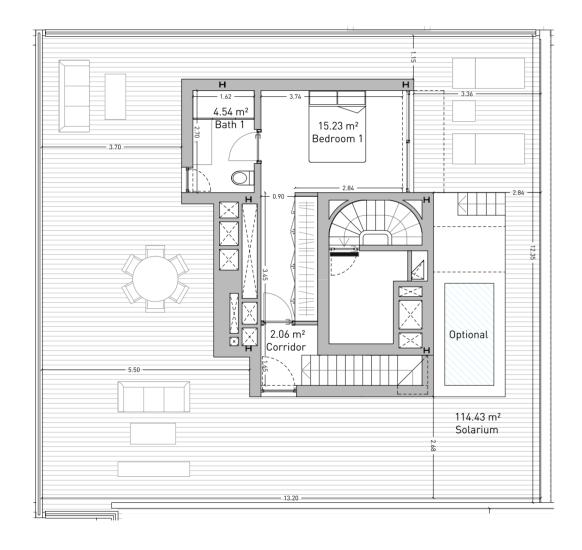

Apartment 3.1.A Vivienda

| Enclosed Built Area<br>Sup. Construida Cerrada                          | 55.60 sqm. |
|-------------------------------------------------------------------------|------------|
| <b>Terrace Built Area</b><br>Sup. Construida Terraza                    | 35.94 sqm. |
| <b>Common Areas Built Area</b><br>Sup. Construida Zona Común            | 62.98 sqm. |
| <b>Usable Area</b><br>Sup. útil vivienda                                | 45.92 sqm. |
| Usable Area (Decreto 218/2015)<br>Sup. útil vivienda (Decreto 218/2015) | 61.57 sqm. |

**Enclosed Built Area** 

DEVELOPER: QIP ARROYO ENMEDIO R3, S.L.U, Calle Periodista Pirula Arderius n 4 - 03001 Alicante B-42612879

NOTE: This plan is provisional and subject to any changes that may arise from licensing requirements or technical management criteria, without compromising quality. The furniture and household items that appear in the plan, including furniture, wardrobes and appliances, are merely for decorative purposes and are not included in the apartment. The location of the bathroom fixtures may vary slightly depending on the final assembly. The imperative determinations of t Project or by implications works of the execution, can change the exact position of the facade of doors and windows, as well the surface area may also be increased or even decrease not more than a 10%. This is a non-contractual document.