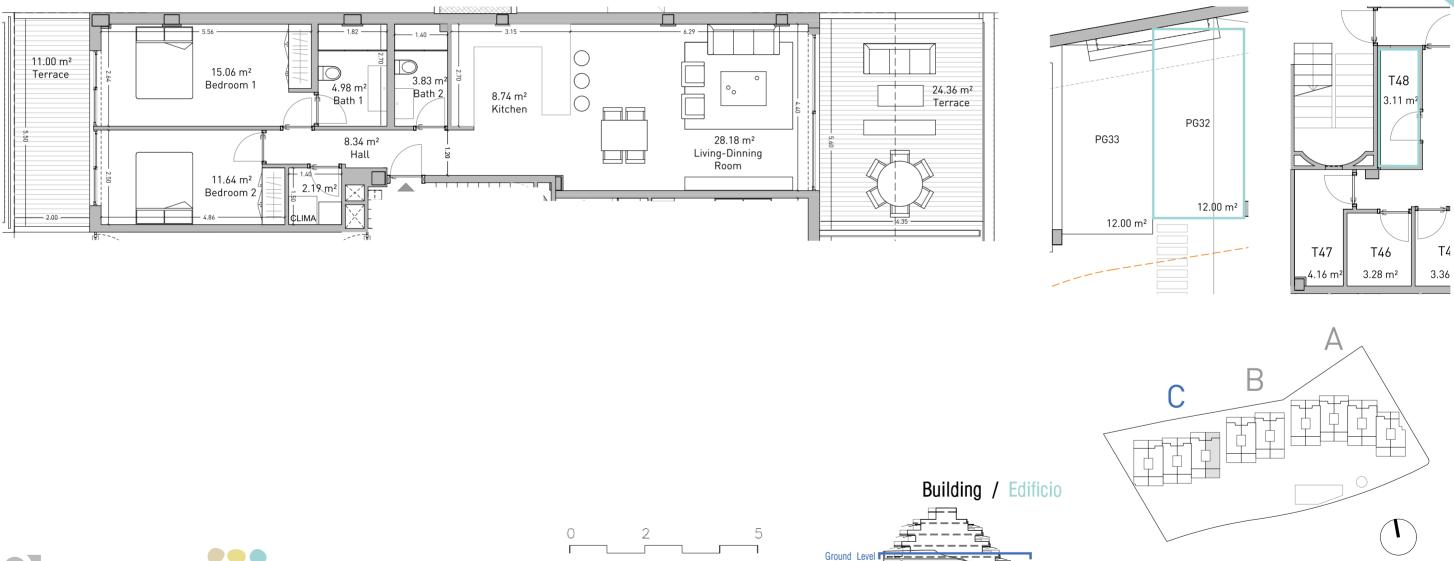

|                                                                                                           | Apartment<br>Vivienda<br>Ground Floor. Block A<br>Planta Baja. Block A                                                 | <b>1.1.B</b>                   | Enclosed Built Area<br>Sup. Construida Cerrada<br>Terrace Built Area<br>Sup. Construida Terraza<br>Common Areas Built Area<br>Sup. Construida Zona Común<br>Usable Area<br>Sup. útil vivienda | 42.69<br>106.42<br>83.31        | sqm.<br>sqm.<br>sqm.<br>sqm. |
|-----------------------------------------------------------------------------------------------------------|------------------------------------------------------------------------------------------------------------------------|--------------------------------|-----------------------------------------------------------------------------------------------------------------------------------------------------------------------------------------------|---------------------------------|------------------------------|
| 12.02 m <sup>2</sup><br>Bedroom 3<br>10.50 m <sup>2</sup><br>Terrace<br>15.08 m <sup>2</sup><br>Bedroom 2 | ¢LIMA<br>2.26 m <sup>2</sup><br>4.96 m <sup>2</sup><br>Hall<br>Bath 2<br>3.87 m <sup>2</sup><br>Bath 2<br>1.40<br>1.40 | 8.74 m <sup>2</sup><br>Kitchen |                                                                                                                                                                                               | 28.06 m <sup>2</sup><br>Terrace | PG02<br>12.00                |