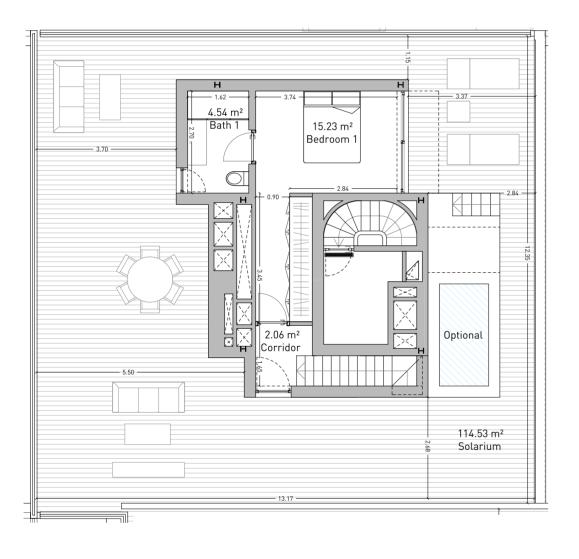

Apartment Vivienda 3.2.B

Second Floor. Block A

Planta Segunda. Bloque A

| Enclosed Built Area<br>Sup. Construida Cerrada                          | 106.67 sqm. |
|-------------------------------------------------------------------------|-------------|
| <b>Terrace Built Area</b><br>Sup. Construida Terraza                    | 162.14 sqm. |
| <b>Common Areas Built Area</b><br>Sup. Construida Zona Común            | 120.82 sqm. |
| <b>Usable Area</b><br>Sup. útil vivienda                                | 87.77 sqm.  |
| Usable Area (Decreto 218/2015)<br>Sup. útil vivienda (Decreto 218/2015) | 104.10 sqm. |