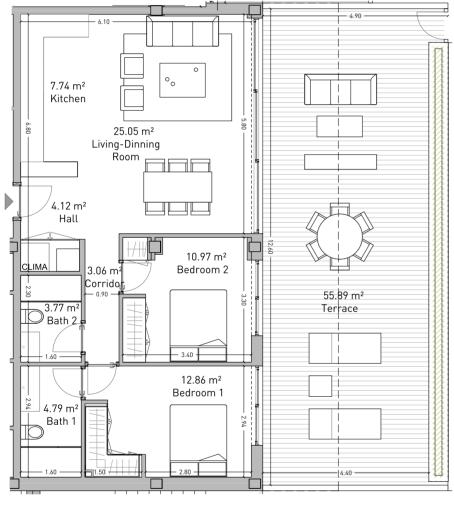

|                                                                                                           | Apartment<br>Vivienda<br>Ground Floor. Block A<br>Planta Baja. Block A                                                 | <b>1.1.B</b>                   | Enclosed Built Area<br>Sup. Construida Cerrada<br>Terrace Built Area<br>Sup. Construida Terraza<br>Common Areas Built Area<br>Sup. Construida Zona Común<br>Usable Area<br>Sup. útil vivienda | 42.69<br>106.42<br>83.31        | sqm.<br>sqm.<br>sqm.<br>sqm. |
|-----------------------------------------------------------------------------------------------------------|------------------------------------------------------------------------------------------------------------------------|--------------------------------|-----------------------------------------------------------------------------------------------------------------------------------------------------------------------------------------------|---------------------------------|------------------------------|
| 12.02 m <sup>2</sup><br>Bedroom 3<br>10.50 m <sup>2</sup><br>Terrace<br>15.08 m <sup>2</sup><br>Bedroom 2 | ¢LIMA<br>2.26 m <sup>2</sup><br>4.96 m <sup>2</sup><br>Hall<br>Bath 2<br>3.87 m <sup>2</sup><br>Bath 2<br>1.40<br>1.40 | 8.74 m <sup>2</sup><br>Kitchen |                                                                                                                                                                                               | 28.06 m <sup>2</sup><br>Terrace | PG02<br>12.00                |