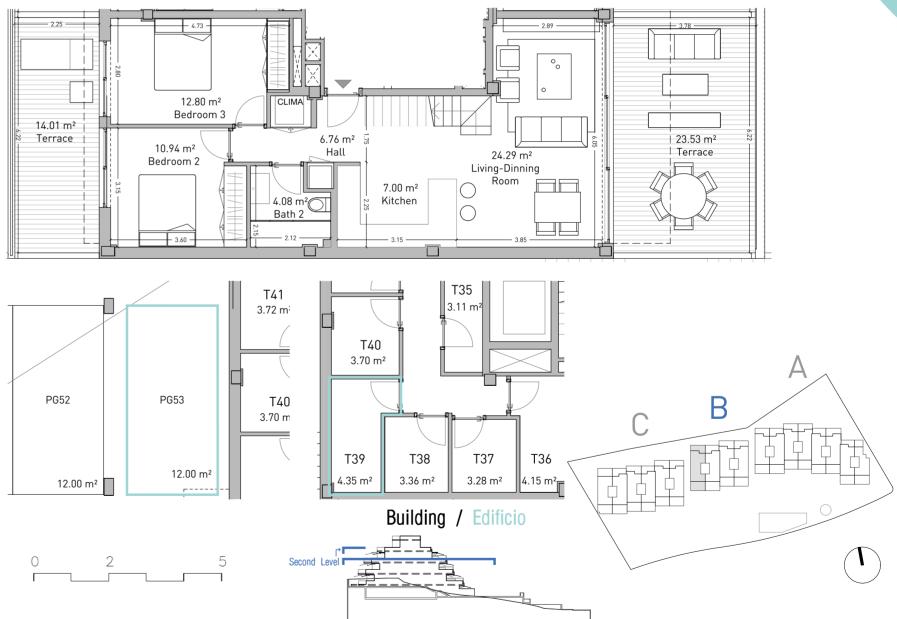

ge the exact position of the facade of doors and windows, as well the surface area may also be increased or even decrease not more than a 10%. This is a non-contractual document.







Apartment **3.6.B** 

Second Floor. Block B

Planta Segunda. Bloque B

| Enclosed Built Area<br>Sup. Construida Cerrada                          | 108.98 sqm. |
|-------------------------------------------------------------------------|-------------|
| <b>Terrace Built Area</b><br>Sup. Construida Terraza                    | 166.54 sqm. |
| <b>Common Areas Built Area</b><br>Sup. Construida Zona Común            | 123.45 sqm. |
| <b>Usable Area</b><br>Sup. útil vivienda                                | 87.70 sqm.  |
| Usable Area (Decreto 218/2015)<br>Sup. útil vivienda (Decreto 218/2015) | 104.05 sqm. |





DEVELOPER: QIP ARROYO ENMEDIO R3, S.L.U, Calle Periodista Pirula Arderius n 4 - 03001 Alicante B-42612879

quadratia Investment Partners living ISEA

NOTE: This plan is provisional and subject to any changes that may arise from licensing requirements or technical management criteria, without compromising quality. The furniture and household items that appear in the plan, including furniture, wardrobes and appliances, are merely for decorative purposes and are not included in the apartment. The location of the bathroom fixtures may vary slightly depending on the final assembly. The imperative determinations of t Project or by implications works of the execution, can change the exact position of the facade of doors and windows, as well the surface area may also be increased or even decreas