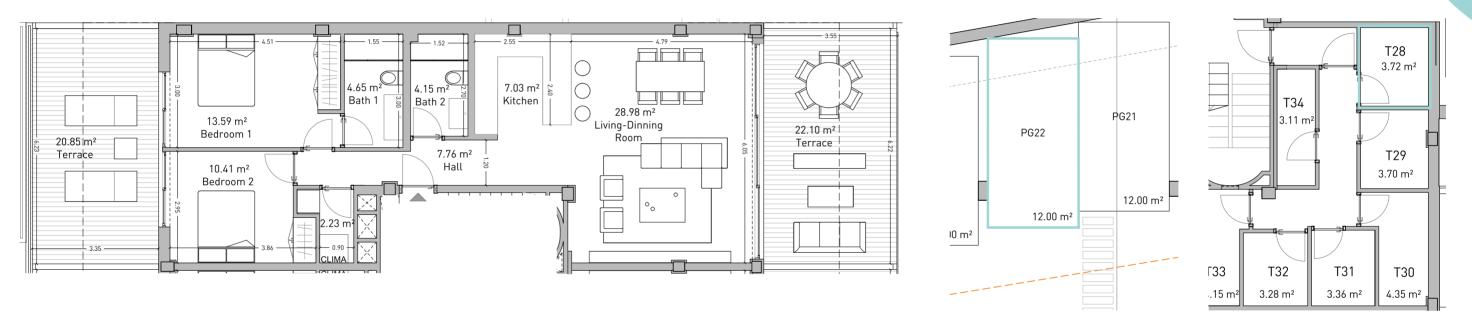

### Apartment Vivienda

Garden Floor. Block B Planta Jardín. Bloque B

| Enclosed Built Area<br>Sup. Construida Cerrada                          | 82.72 sqm. |
|-------------------------------------------------------------------------|------------|
| <b>Terrace Built Area</b><br>Sup. Construida Terraza                    | 63.14 sqm. |
| <b>Common Areas Built Area</b><br>Sup. Construida Zona Común            | 93.70 sqm. |
| <b>Usable Area</b><br>Sup. útil vivienda                                | 72.36 sqm. |
| Usable Area (Decreto 218/2015)<br>Sup. útil vivienda (Decreto 218/2015) | 87.47 sqm. |

quadratia living ISEA 

DEVELOPER: QIP ARROYO ENMEDIO R3, S.L.U, Calle Periodista Pirula Arderius n 4 - 03001 Alicante B-42612879

NOTE: This plan is provisional and subject to any changes that may arise from licensing requirements or technical management criteria, without compromising quality. The furniture and household items that appear in the plan, including furniture, wardrobes and appliances, are merely for decorative purposes and are not included in the apartment. The location of the bathroom fixtures may vary slightly depending on the final assembly. The imperative determinations of t Project or by implications works of the execution, can change the exact position of the facade of doors and windows, as well the surface area may also be increased or even decrease not more than a 10%. This is a non-contractual document.