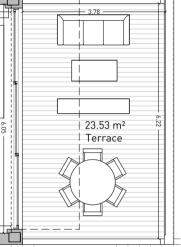

### Apartment Vivienda

|   | <b>Terrace Built Area</b><br>Sup. Construida Terraza                    | 52.85  | sqm. |
|---|-------------------------------------------------------------------------|--------|------|
|   | <b>Common Areas Built Area</b><br>Sup. Construida Zona Común            | 103.98 | sqm. |
| _ | <b>Usable Area</b><br>Sup. útil vivienda                                | 81.78  | sqm. |
| _ | Usable Area (Decreto 218/2015)<br>Sup. útil vivienda (Decreto 218/2015) | 97.06  | sqm. |
|   |                                                                         |        |      |