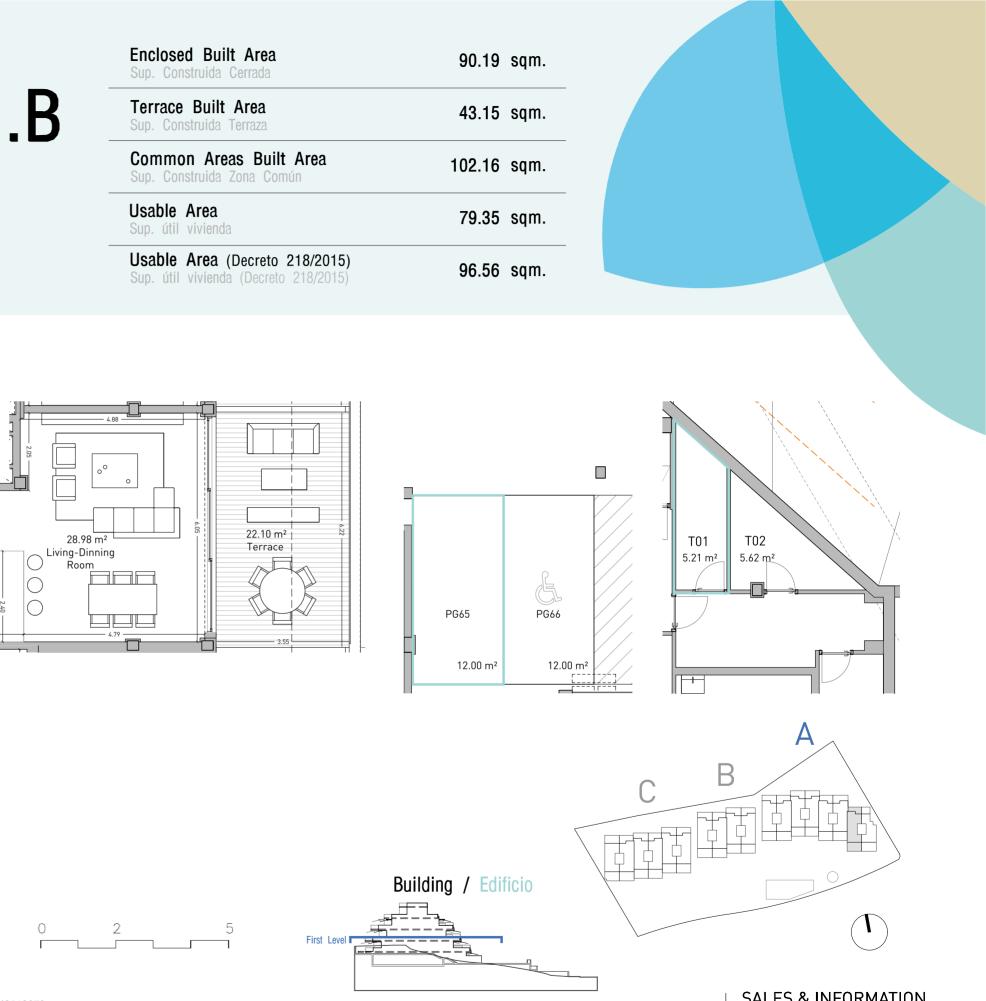

Apartment **2.1.B** 

First Floor. Block A

Planta Primera. Bloque A

| Enclosed Built Area<br>Sup. Construida Cerrada                          | 90.19 sqm.  |
|-------------------------------------------------------------------------|-------------|
| <b>Terrace Built Area</b><br>Sup. Construida Terraza                    | 43.15 sqm.  |
| <b>Common Areas Built Area</b><br>Sup. Construida Zona Común            | 102.16 sqm. |
| <b>Usable Area</b><br>Sup. útil vivienda                                | 79.35 sqm.  |
| Usable Area (Decreto 218/2015)<br>Sup. útil vivienda (Decreto 218/2015) | 96.56 sqm.  |