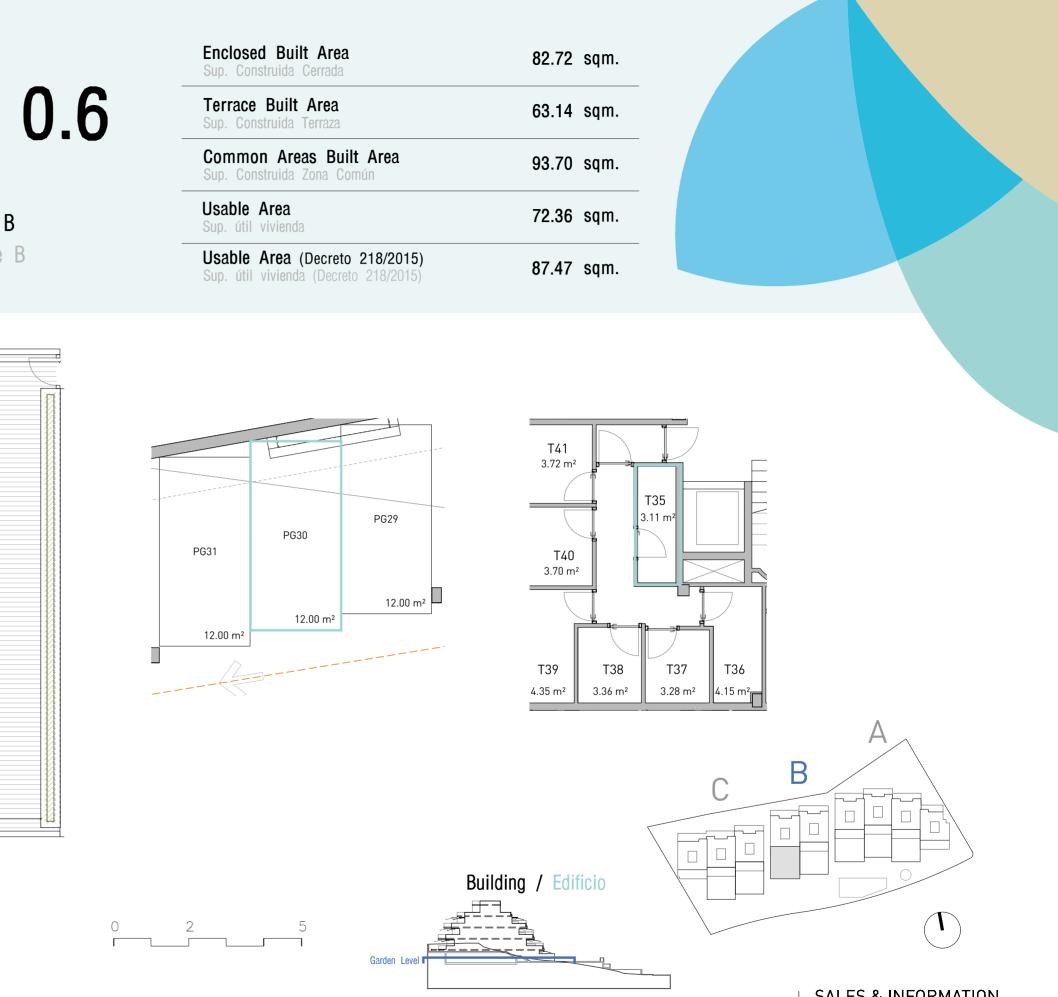

### Apartment Vivienda

Garden Floor. Block B Planta Jardín. Bloque B

| Enclosed Built Area<br>Sup. Construida Cerrada                          | 82.72 sqm. |
|-------------------------------------------------------------------------|------------|
| <b>Terrace Built Area</b><br>Sup. Construida Terraza                    | 63.14 sqm. |
| <b>Common Areas Built Area</b><br>Sup. Construida Zona Común            | 93.70 sqm. |
| <b>Usable Area</b><br>Sup. útil vivienda                                | 72.36 sqm. |
| Usable Area (Decreto 218/2015)<br>Sup. útil vivienda (Decreto 218/2015) | 87.47 sqm. |

quadratia living ISEA 

DEVELOPER: QIP ARROYO ENMEDIO R3, S.L.U, Calle Periodista Pirula Arderius n 4 - 03001 Alicante B-42612879

NOTE: This plan is provisional and subject to any changes that may arise from licensing requirements or technical management criteria, without compromising quality. The furniture and household items that appear in the plan, including furniture, wardrobes and appliances, are merely for decorative purposes and are not included in the apartment. The location of the bathroom fixtures may vary slightly depending on the final assembly. The imperative determinations of t Project or by implications works of the execution, can change the exact position of the facade of doors and windows, as well the surface area may also be increased or even decrease not more than a 10%. This is a non-contractual document.