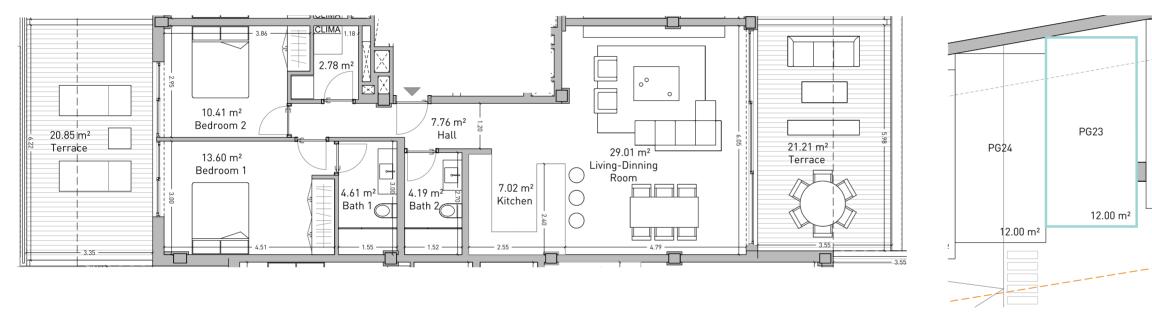

|                                                                                                           | Apartment<br>Vivienda<br>Ground Floor. Block A<br>Planta Baja. Block A                                                 | <b>1.1.B</b>                   | Enclosed Built Area<br>Sup. Construida Cerrada<br>Terrace Built Area<br>Sup. Construida Terraza<br>Common Areas Built Area<br>Sup. Construida Zona Común<br>Usable Area<br>Sup. útil vivienda | 42.69<br>106.42<br>83.31        | sqm.<br>sqm.<br>sqm.<br>sqm. |
|-----------------------------------------------------------------------------------------------------------|------------------------------------------------------------------------------------------------------------------------|--------------------------------|-----------------------------------------------------------------------------------------------------------------------------------------------------------------------------------------------|---------------------------------|------------------------------|
| 12.02 m <sup>2</sup><br>Bedroom 3<br>10.50 m <sup>2</sup><br>Terrace<br>15.08 m <sup>2</sup><br>Bedroom 2 | ¢LIMA<br>2.26 m <sup>2</sup><br>4.96 m <sup>2</sup><br>Hall<br>Bath 2<br>3.87 m <sup>2</sup><br>Bath 2<br>1.40<br>1.40 | 8.74 m <sup>2</sup><br>Kitchen |                                                                                                                                                                                               | 28.06 m <sup>2</sup><br>Terrace | PG02<br>12.00                |