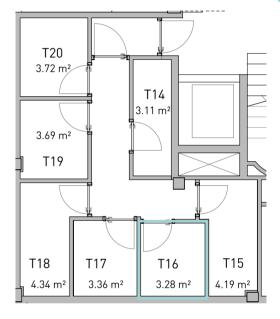

0

T21 3.11 m<sup>3</sup>

T22

4.19 m<sup>2</sup>

Ground Floor. Block B

Planta Baja. Bloque B

| Enclosed Built Area<br>Sup. Construida Cerrada                          | 96.63 sqm.  |   |
|-------------------------------------------------------------------------|-------------|---|
| <b>Terrace Built Area</b><br>Sup. Construida Terraza                    | 39.78 sqm.  |   |
| <b>Common Areas Built Area</b><br>Sup. Construida Zona Común            | 109.45 sqm. |   |
| <b>Usable Area</b><br>Sup. útil vivienda                                | 82.98 sqm.  | _ |
| Usable Area (Decreto 218/2015)<br>Sup. útil vivienda (Decreto 218/2015) | 98.09 sqm.  | _ |