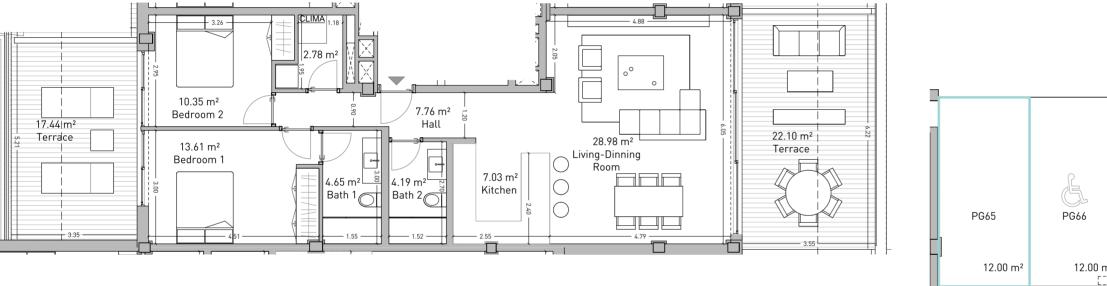

Apartment **2.1.B** 

First Floor. Block A

Planta Primera. Bloque A

| Enclosed Built Area<br>Sup. Construida Cerrada                          | 90.19 sqm.  |
|-------------------------------------------------------------------------|-------------|
| <b>Terrace Built Area</b><br>Sup. Construida Terraza                    | 43.15 sqm.  |
| <b>Common Areas Built Area</b><br>Sup. Construida Zona Común            | 102.16 sqm. |
| <b>Usable Area</b><br>Sup. útil vivienda                                | 79.35 sqm.  |
| Usable Area (Decreto 218/2015)<br>Sup. útil vivienda (Decreto 218/2015) | 96.56 sqm.  |