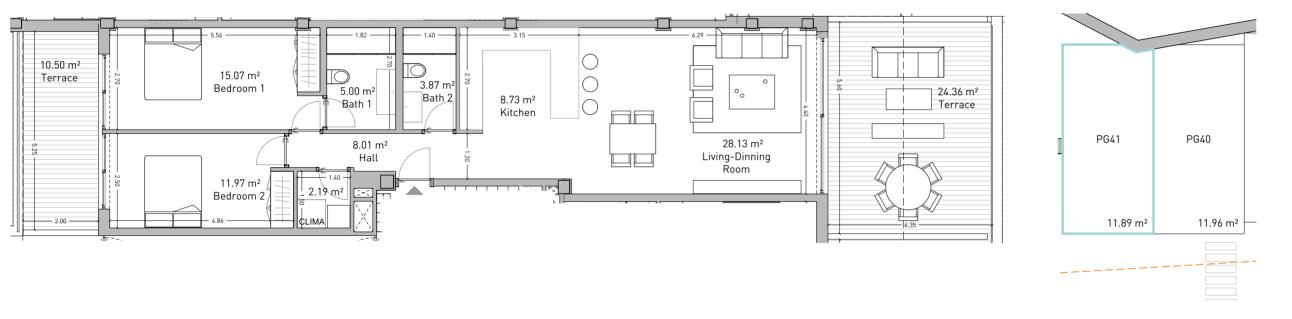

# Apartment Vivienda 0.7

Garden Floor. Block C Planta Jardín. Bloque C

| Enclosed Built Area<br>Sup. Construida Cerrada                          | 92.71  | sqm. |
|-------------------------------------------------------------------------|--------|------|
| <b>Terrace Built Area</b><br>Sup. Construida Terraza                    | 51.29  | sqm. |
| <b>Common Areas Built Area</b><br>Sup. Construida Zona Común            | 105.02 | sqm. |
| <b>Usable Area</b><br>Sup. útil vivienda                                | 81.40  | sqm. |
| Usable Area (Decreto 218/2015)<br>Sup. útil vivienda (Decreto 218/2015) | 96.68  | sqm. |

Building / Edificio

DEVELOPER: QIP ARROYO ENMEDIO R3, S.L.U, Calle Periodista Pirula Arderius n 4 - 03001 Alicante B-42612879

NOTE: This plan is provisional and subject to any changes that may arise from licensing requirements or technical management criteria, without compromising quality. The furniture and household items that appear in the plan, including kitchen furniture, wardrobes and appliances, are merely for decorative purposes and are not included in the apartment. The location of the bathroom fixtures may vary slightly depending on the final assembly. The imperative determinations of the Executive Project or by implications works of the execution, can change the exact position of the facade of doors and windows, as well the surface area may also be increased or even decrease not more than a 10%. This is a non-contractual document.