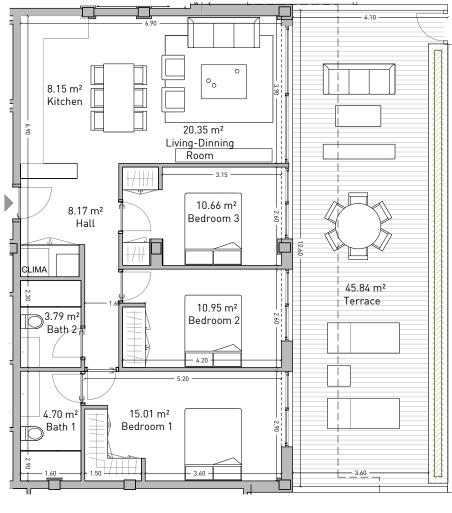

### Apartment Vivienda

|   | <b>Terrace Built Area</b><br>Sup. Construida Terraza                    | 52.85  | sqm. |
|---|-------------------------------------------------------------------------|--------|------|
|   | <b>Common Areas Built Area</b><br>Sup. Construida Zona Común            | 103.98 | sqm. |
| _ | <b>Usable Area</b><br>Sup. útil vivienda                                | 81.78  | sqm. |
| _ | Usable Area (Decreto 218/2015)<br>Sup. útil vivienda (Decreto 218/2015) | 97.06  | sqm. |
|   |                                                                         |        |      |

DEVELOPER: QIP ARROYO ENMEDIO R3, S.L.U, Calle Periodista Pirula Arderius n 4 - 03001 Alicante B-42612879

livingISEA

quadratia

NOTE: This plan is provisional and subject to any changes that may arise from licensing requirements or technical management criteria, without compromising quality. The furniture and household items that appear in the plan, including kitchen furniture, wardrobes and appliances, are merely for decorative purposes and are not included in the apartment. The location of the bathroom fixtures may vary slightly depending on the final assembly. The imperative determinations of the Executive Project or by implications works of the execution, can change the exact position of the facade of doors and windows, as well the surface area may also be increased or even decrease not more than a 10%. This is a non-contractual document.