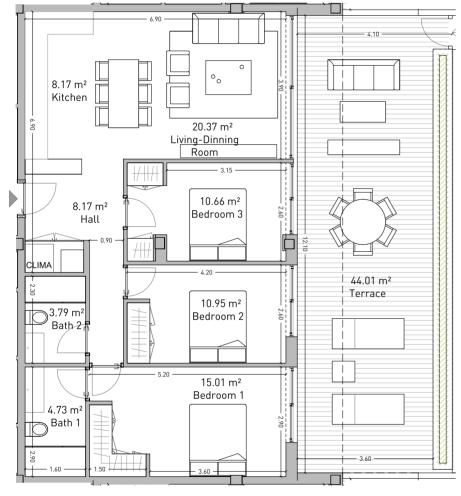

### Apartment Vivienda

0.3

Garden Floor. Block A Planta Jardín. Bloque A

| Enclosed Built Area<br>Sup. Construida Cerrada                          | 91.24 sqm.  |   |
|-------------------------------------------------------------------------|-------------|---|
| <b>Terrace Built Area</b><br>Sup. Construida Terraza                    | 49.75 sqm.  |   |
| <b>Common Areas Built Area</b><br>Sup. Construida Zona Común            | 103.35 sqm. | - |
| <b>Usable Area</b><br>Sup. útil vivienda                                | 81.85 sqm.  | - |
| Usable Area (Decreto 218/2015)<br>Sup. útil vivienda (Decreto 218/2015) | 97.21 sqm.  | - |