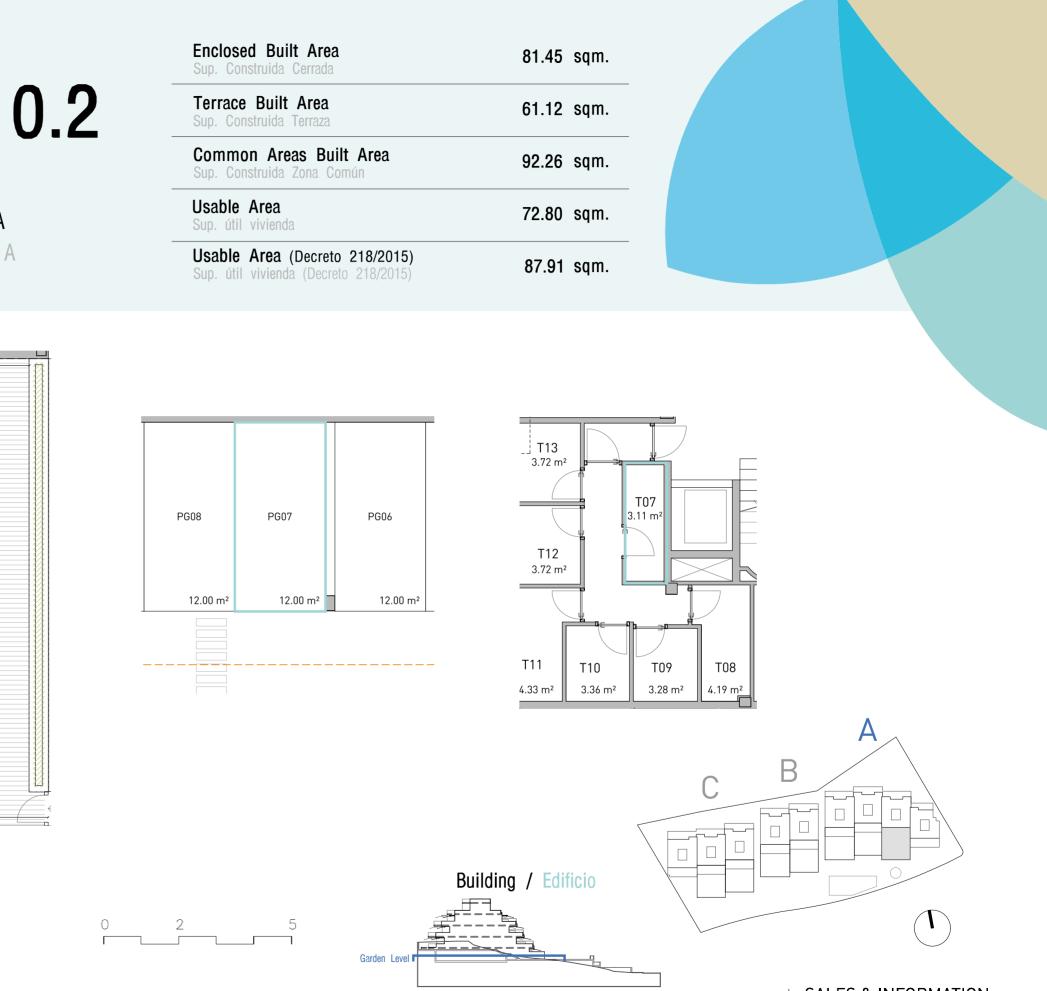

Apartment Vivienda

Garden Floor. Block A Planta Jardín. Bloque A

| Enclosed Built Area<br>Sup. Construida Cerrada                          | 81.45 sqm. |
|-------------------------------------------------------------------------|------------|
| <b>Terrace Built Area</b><br>Sup. Construida Terraza                    | 61.12 sqm. |
| <b>Common Areas Built Area</b><br>Sup. Construida Zona Común            | 92.26 sqm. |
| <b>Usable Area</b><br>Sup. útil vivienda                                | 72.80 sqm. |
| Usable Area (Decreto 218/2015)<br>Sup. útil vivienda (Decreto 218/2015) | 87.91 sqm. |

DEVELOPER: QIP ARROYO ENMEDIO R3, S.L.U, Calle Periodista Pirula Arderius n 4 - 03001 Alicante B-42612879

quadratia living ISEA

NOTE: This plan is provisional and subject to any changes that may arise from licensing requirements or technical management criteria, without compromising quality. The furniture and household items that appear in the plan, including furniture, wardrobes and appliances, are merely for decorative purposes and are not included in the apartment. The location of the bathroom fixtures may vary slightly depending on the final assembly. The imperative determinations of t Project or by implications works of the execution, can change the exact position of the facade of doors and windows, as well the surface area may also be increased or even decrease not more than a 10%. This is a non-contractual document.