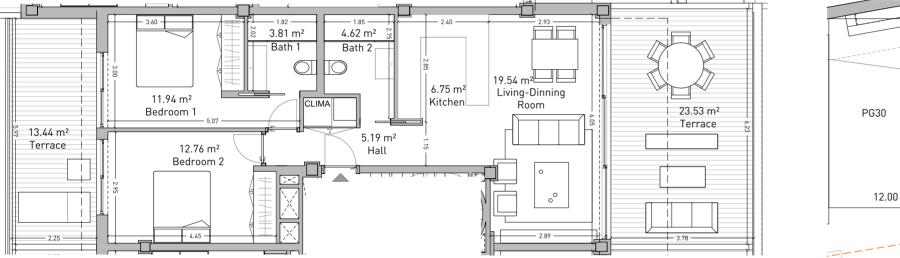

|                                                                                                           | Apartment<br>Vivienda<br>Ground Floor. Block A<br>Planta Baja. Block A                                                 | <b>1.1.B</b>                   | Enclosed Built Area<br>Sup. Construida Cerrada<br>Terrace Built Area<br>Sup. Construida Terraza<br>Common Areas Built Area<br>Sup. Construida Zona Común<br>Usable Area<br>Sup. útil vivienda | 42.69<br>106.42<br>83.31        | sqm.<br>sqm.<br>sqm.<br>sqm. |
|-----------------------------------------------------------------------------------------------------------|------------------------------------------------------------------------------------------------------------------------|--------------------------------|-----------------------------------------------------------------------------------------------------------------------------------------------------------------------------------------------|---------------------------------|------------------------------|
| 12.02 m <sup>2</sup><br>Bedroom 3<br>10.50 m <sup>2</sup><br>Terrace<br>15.08 m <sup>2</sup><br>Bedroom 2 | ¢LIMA<br>2.26 m <sup>2</sup><br>4.96 m <sup>2</sup><br>Hall<br>Bath 2<br>3.87 m <sup>2</sup><br>Bath 2<br>1.40<br>1.40 | 8.74 m <sup>2</sup><br>Kitchen |                                                                                                                                                                                               | 28.06 m <sup>2</sup><br>Terrace | PG02<br>12.00                |