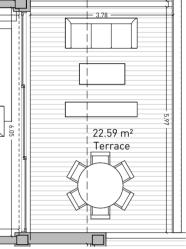

### Apartment Vivienda

0.3

Garden Floor. Block A Planta Jardín. Bloque A

| Enclosed Built Area<br>Sup. Construida Cerrada                          | 91.24 sqm.  |   |
|-------------------------------------------------------------------------|-------------|---|
| <b>Terrace Built Area</b><br>Sup. Construida Terraza                    | 49.75 sqm.  |   |
| <b>Common Areas Built Area</b><br>Sup. Construida Zona Común            | 103.35 sqm. | - |
| <b>Usable Area</b><br>Sup. útil vivienda                                | 81.85 sqm.  | - |
| Usable Area (Decreto 218/2015)<br>Sup. útil vivienda (Decreto 218/2015) | 97.21 sqm.  | - |