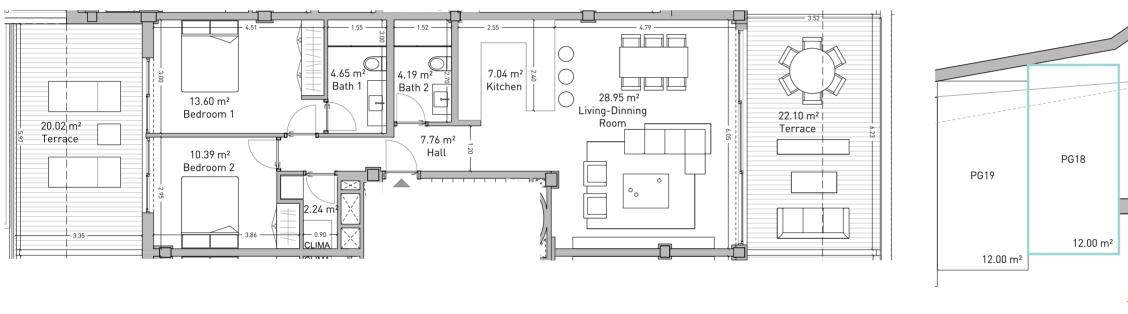

Apartment Vivienda

Garden Floor. Block A Planta Jardín. Bloque A

| Enclosed Built Area<br>Sup. Construida Cerrada                          | 81.45 sqm. |
|-------------------------------------------------------------------------|------------|
| <b>Terrace Built Area</b><br>Sup. Construida Terraza                    | 61.12 sqm. |
| <b>Common Areas Built Area</b><br>Sup. Construida Zona Común            | 92.26 sqm. |
| <b>Usable Area</b><br>Sup. útil vivienda                                | 72.80 sqm. |
| Usable Area (Decreto 218/2015)<br>Sup. útil vivienda (Decreto 218/2015) | 87.91 sqm. |

DEVELOPER: QIP ARROYO ENMEDIO R3, S.L.U, Calle Periodista Pirula Arderius n 4 - 03001 Alicante B-42612879

quadratia living ISEA

NOTE: This plan is provisional and subject to any changes that may arise from licensing requirements or technical management criteria, without compromising quality. The furniture and household items that appear in the plan, including furniture, wardrobes and appliances, are merely for decorative purposes and are not included in the apartment. The location of the bathroom fixtures may vary slightly depending on the final assembly. The imperative determinations of t Project or by implications works of the execution, can change the exact position of the facade of doors and windows, as well the surface area may also be increased or even decrease not more than a 10%. This is a non-contractual document.