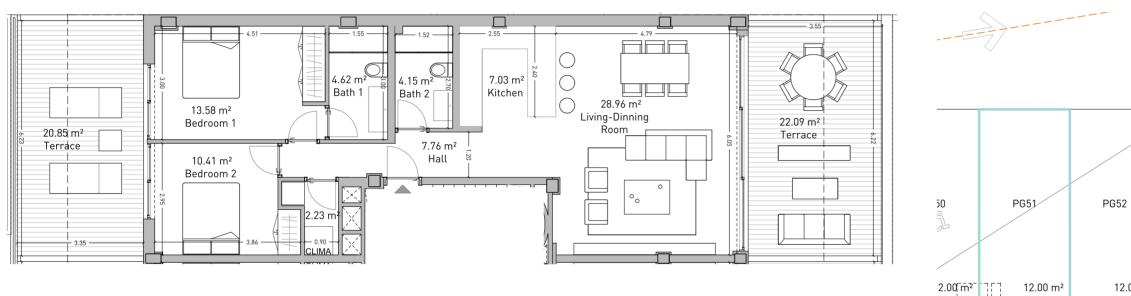

Apartment **1.3.A** 

Ground Floor. Block A

Planta Baja. Bloque A

| Enclosed Built Area<br>Sup. Construida Cerrada                          | 93.00 sqm.  |
|-------------------------------------------------------------------------|-------------|
| <b>Terrace Built Area</b><br>Sup. Construida Terraza                    | 38.15 sqm.  |
| <b>Common Areas Built Area</b><br>Sup. Construida Zona Común            | 105.34 sqm. |
| <b>Usable Area</b><br>Sup. útil vivienda                                | 83.02 sqm.  |
| Usable Area (Decreto 218/2015)<br>Sup. útil vivienda (Decreto 218/2015) | 98.13 sqm.  |

DEVELOPER: QIP ARROYO ENMEDIO R3, S.L.U, Calle Periodista Pirula Arderius n 4 - 03001 Alicante B-42612879

NOTE: This plan is provisional and subject to any changes that may arise from licensing requirements or technical management criteria, without compromising quality. The furniture and household items that appear in the plan, including furniture, wardrobes and appliances, are merely for decorative purposes and are not included in the apartment. The location of the bathroom fixtures may vary slightly depending on the final assembly. The imperative determinations of t Project or by implications works of the execution, can change the exact position of the facade of doors and windows, as well the surface area may also be increased or even decrease not more than a 10%. This is a non-contractual document.