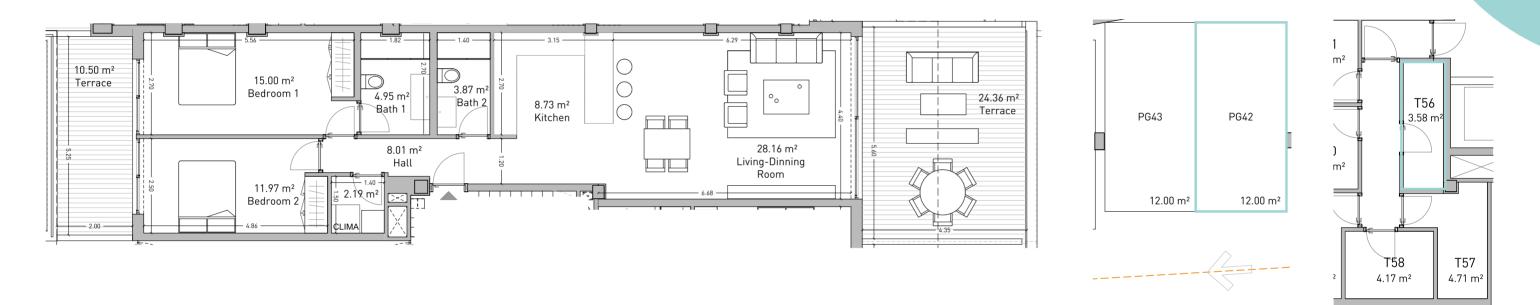

|                                                                                                           | Apartment<br>Vivienda<br>Ground Floor. Block A<br>Planta Baja. Block A                                                 | <b>1.1.B</b>                   | Enclosed Built Area<br>Sup. Construida Cerrada<br>Terrace Built Area<br>Sup. Construida Terraza<br>Common Areas Built Area<br>Sup. Construida Zona Común<br>Usable Area<br>Sup. útil vivienda | 42.69<br>106.42<br>83.31        | sqm.<br>sqm.<br>sqm.<br>sqm. |
|-----------------------------------------------------------------------------------------------------------|------------------------------------------------------------------------------------------------------------------------|--------------------------------|-----------------------------------------------------------------------------------------------------------------------------------------------------------------------------------------------|---------------------------------|------------------------------|
| 12.02 m <sup>2</sup><br>Bedroom 3<br>10.50 m <sup>2</sup><br>Terrace<br>15.08 m <sup>2</sup><br>Bedroom 2 | ¢LIMA<br>2.26 m <sup>2</sup><br>4.96 m <sup>2</sup><br>Hall<br>Bath 2<br>3.87 m <sup>2</sup><br>Bath 2<br>1.40<br>1.40 | 8.74 m <sup>2</sup><br>Kitchen |                                                                                                                                                                                               | 28.06 m <sup>2</sup><br>Terrace | PG02<br>12.00                |