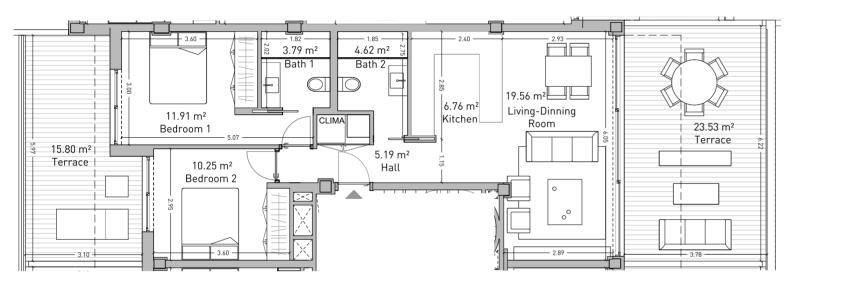

|                                                                                                           | Apartment<br>Vivienda<br>Ground Floor. Block A<br>Planta Baja. Block A                                                 | <b>1.1.B</b>                   | Enclosed Built Area<br>Sup. Construida Cerrada<br>Terrace Built Area<br>Sup. Construida Terraza<br>Common Areas Built Area<br>Sup. Construida Zona Común<br>Usable Area<br>Sup. útil vivienda | 42.69<br>106.42<br>83.31        | sqm.<br>sqm.<br>sqm.<br>sqm. |
|-----------------------------------------------------------------------------------------------------------|------------------------------------------------------------------------------------------------------------------------|--------------------------------|-----------------------------------------------------------------------------------------------------------------------------------------------------------------------------------------------|---------------------------------|------------------------------|
| 12.02 m <sup>2</sup><br>Bedroom 3<br>10.50 m <sup>2</sup><br>Terrace<br>15.08 m <sup>2</sup><br>Bedroom 2 | ¢LIMA<br>2.26 m <sup>2</sup><br>4.96 m <sup>2</sup><br>Hall<br>Bath 2<br>3.87 m <sup>2</sup><br>Bath 2<br>1.40<br>1.40 | 8.74 m <sup>2</sup><br>Kitchen |                                                                                                                                                                                               | 28.06 m <sup>2</sup><br>Terrace | PG02<br>12.00                |