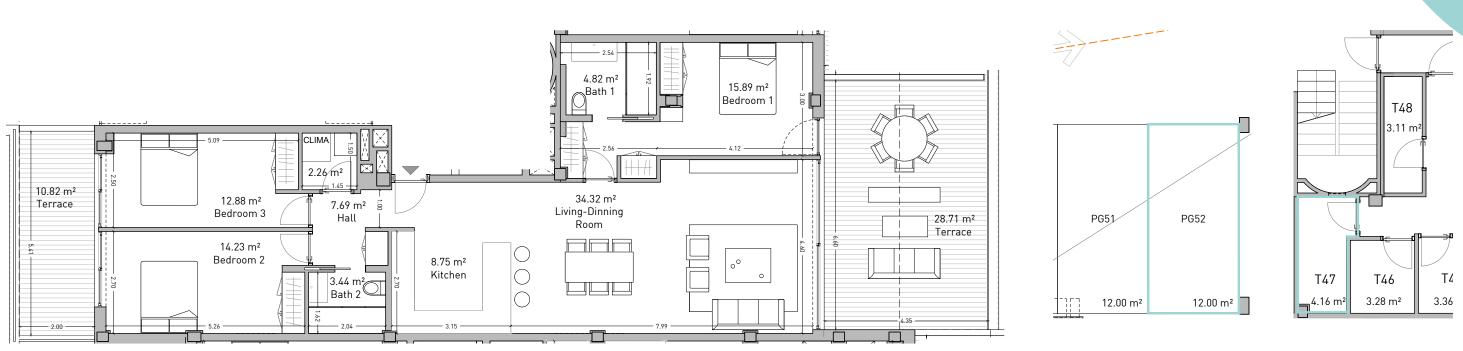

Apartment **1.9.B** 

Ground Floor. Block C

Planta Baja. Bloque C

| <b>Enclosed Built Area</b><br>Sup. Construida Cerrada                          | 120.24 sqm. |
|--------------------------------------------------------------------------------|-------------|
| <b>Terrace Built Area</b><br>Sup. Construida Terraza                           | 85.92 sqm.  |
| <b>Common Areas Built Area</b><br>Sup. Construida Zona Común                   | 136.20 sqm. |
| <b>Usable Area</b><br>Sup. útil vivienda                                       | 104.15 sqm. |
| <b>Usable Area (Decreto 218/2015)</b><br>Sup. útil vivienda (Decreto 218/2015) | 120.19 sqm. |