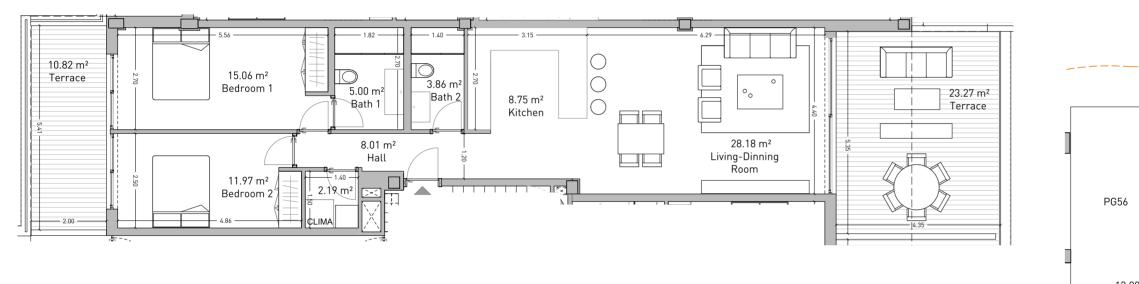

change the exact position of the facade of doors and windows, as well the surface area may also be increased or even decrease not more than a 10%. This is a non-contractual document.







Apartment **1.3.A** 

Ground Floor. Block A

Planta Baja. Bloque A

| Enclosed Built Area<br>Sup. Construida Cerrada                          | 93.00 sqm.  |
|-------------------------------------------------------------------------|-------------|
| <b>Terrace Built Area</b><br>Sup. Construida Terraza                    | 38.15 sqm.  |
| <b>Common Areas Built Area</b><br>Sup. Construida Zona Común            | 105.34 sqm. |
| <b>Usable Area</b><br>Sup. útil vivienda                                | 83.02 sqm.  |
| Usable Area (Decreto 218/2015)<br>Sup. útil vivienda (Decreto 218/2015) | 98.13 sqm.  |







DEVELOPER: QIP ARROYO ENMEDIO R3, S.L.U, Calle Periodista Pirula Arderius n 4 - 03001 Alicante B-42612879

NOTE: This plan is provisional and subject to any changes that may arise from licensing requirements or technical management criteria, without compromising quality. The furniture and household items that appear in the plan, including furniture, wardrobes and appliances, are merely for decorative purposes and are not included in the apartment. The location of the bathroom fixtures may vary slightly depending on the final assembly. The imperative determinations of t Project or by implications works of the execution, can change the exact position of the facade of doors and windows, as well the surface area may also be increased or even decrease not more than a 10%. This is a non-co