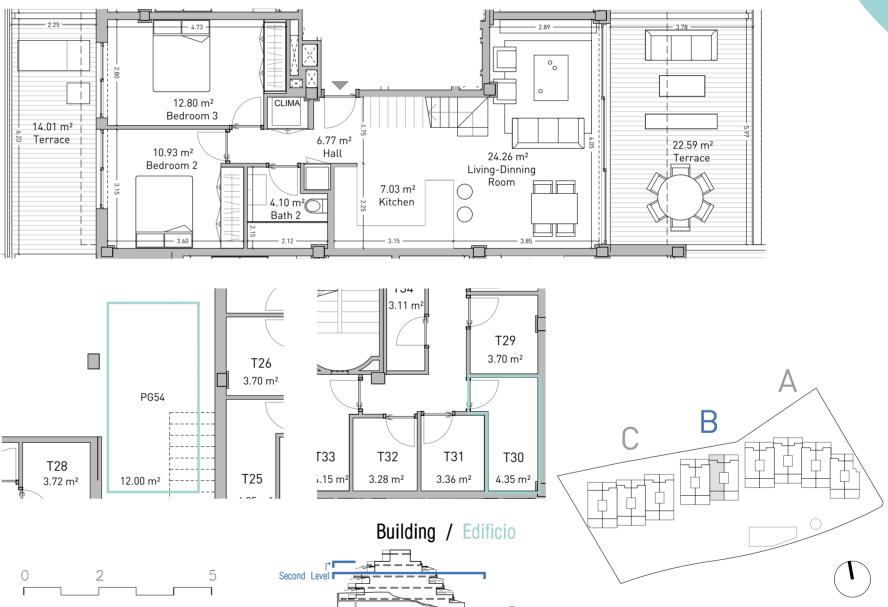

Apartment **3.5.B** 

Second Floor. Block B

Planta Segunda. Bloque B

| Enclosed Built Area<br>Sup. Construida Cerrada                          | 106.67 sqm. |
|-------------------------------------------------------------------------|-------------|
| <b>Terrace Built Area</b><br>Sup. Construida Terraza                    | 162.61 sqm. |
| <b>Common Areas Built Area</b><br>Sup. Construida Zona Común            | 120.82 sqm. |
| <b>Usable Area</b><br>Sup. útil vivienda                                | 87.72 sqm.  |
| Usable Area (Decreto 218/2015)<br>Sup. útil vivienda (Decreto 218/2015) | 104.07 sqm. |

quadratia Inving ISEA 

DEVELOPER: QIP ARROYO ENMEDIO R3, S.L.U, Calle Periodista Pirula Arderius n 4 - 03001 Alicante B-42612879

NOTE: This plan is provisional and subject to any changes that may arise from licensing requirements or technical management criteria, without compromising quality. The furniture and household items that appear in the plan, including furniture, wardrobes and appliances, are merely for decorative purposes and are not included in the apartment. The location of the bathroom fixtures may vary slightly depending on the final assembly. The imperative determinations of t Project or by implications works of the execution, can change the exact position of the facade of doors and windows, as well the surface area may also be increased or even decrease not more than a 10%. This is a non-contractual document.