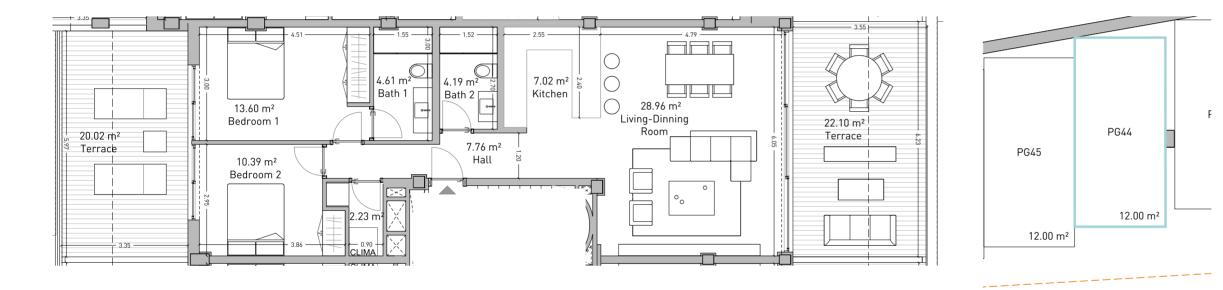

|                                                                                                           | Apartment<br>Vivienda<br>Ground Floor. Block A<br>Planta Baja. Block A                                                 | <b>1.1.B</b>                   | Enclosed Built Area<br>Sup. Construida Cerrada<br>Terrace Built Area<br>Sup. Construida Terraza<br>Common Areas Built Area<br>Sup. Construida Zona Común<br>Usable Area<br>Sup. útil vivienda | 42.69<br>106.42<br>83.31        | sqm.<br>sqm.<br>sqm.<br>sqm. |
|-----------------------------------------------------------------------------------------------------------|------------------------------------------------------------------------------------------------------------------------|--------------------------------|-----------------------------------------------------------------------------------------------------------------------------------------------------------------------------------------------|---------------------------------|------------------------------|
| 12.02 m <sup>2</sup><br>Bedroom 3<br>10.50 m <sup>2</sup><br>Terrace<br>15.08 m <sup>2</sup><br>Bedroom 2 | ¢LIMA<br>2.26 m <sup>2</sup><br>4.96 m <sup>2</sup><br>Hall<br>Bath 2<br>3.87 m <sup>2</sup><br>Bath 2<br>1.40<br>1.40 | 8.74 m <sup>2</sup><br>Kitchen |                                                                                                                                                                                               | 28.06 m <sup>2</sup><br>Terrace | PG02<br>12.00                |