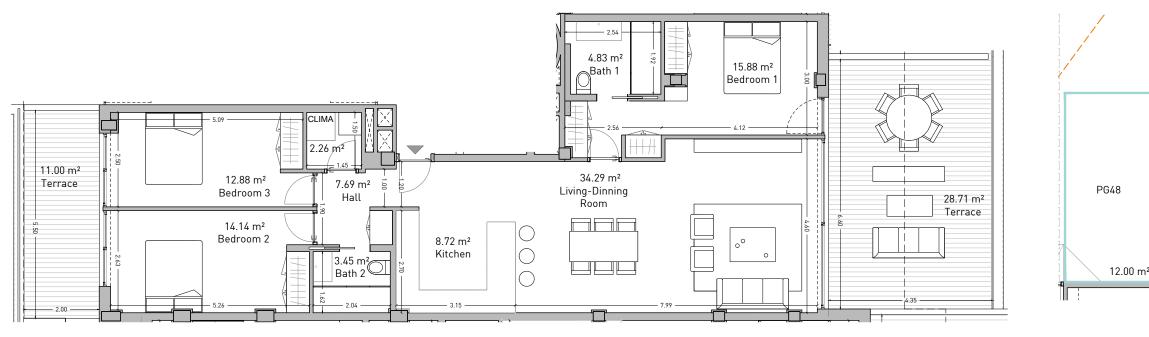

Apartment **1.7.B** 

| Ground | Floc  | or. Block | С |
|--------|-------|-----------|---|
| Planta | Baja. | Bloque    | С |

| Enclosed Built Area<br>Sup. Construida Cerrada                          | 116.83 sqm. |
|-------------------------------------------------------------------------|-------------|
| <b>Terrace Built Area</b><br>Sup. Construida Terraza                    | 43.85 sqm.  |
| <b>Common Areas Built Area</b><br>Sup. Construida Zona Común            | 132.34 sqm. |
| <b>Usable Area</b><br>Sup. útil vivienda                                | 104.28 sqm. |
| Usable Area (Decreto 218/2015)<br>Sup. útil vivienda (Decreto 218/2015) | 120.44 sqm. |

DEVELOPER: QIP ARROYO ENMEDIO R3, S.L.U, Calle Periodista Pirula Arderius n 4 - 03001 Alicante B-42612879

NOTE: This plan is provisional and subject to any changes that may arise from licensing requirements or technical management criteria, without compromising quality. The furniture and household items that appear in the plan, including kitchen furniture, wardrobes and appliances, are merely for decorative purposes and are not included in the apartment. The location of the bathroom fixtures may vary slightly depending on the final assembly. The imperative determinations of the Executive Project or by implications works of the execution, can change the exact position of the facade of doors and windows, as well the surface area may also be increased or even decrease not more than a 10%. This is a non-contractual document.