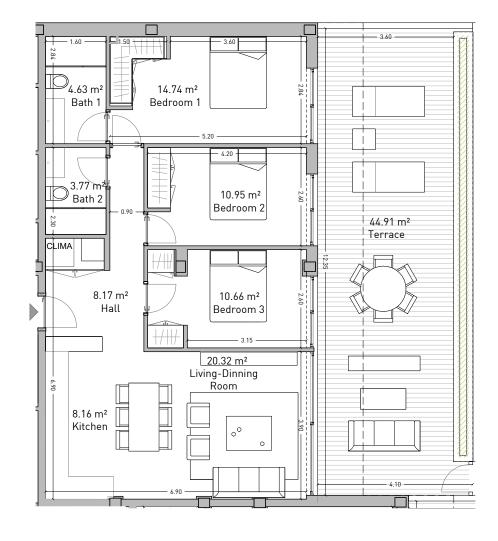

xact position of the facade of doors and windows, as well the surface area may also be increased or even decrease not more than a 10%. This is a non-contractual document.



# Apartment Vivienda 0.7

Garden Floor. Block C Planta Jardín. Bloque C

| Enclosed Built Area<br>Sup. Construida Cerrada                          | 92.71  | sqm. |
|-------------------------------------------------------------------------|--------|------|
| <b>Terrace Built Area</b><br>Sup. Construida Terraza                    | 51.29  | sqm. |
| <b>Common Areas Built Area</b><br>Sup. Construida Zona Común            | 105.02 | sqm. |
| <b>Usable Area</b><br>Sup. útil vivienda                                | 81.40  | sqm. |
| Usable Area (Decreto 218/2015)<br>Sup. útil vivienda (Decreto 218/2015) | 96.68  | sqm. |







Building / Edificio



DEVELOPER: QIP ARROYO ENMEDIO R3, S.L.U, Calle Periodista Pirula Arderius n 4 - 03001 Alicante B-42612879

NOTE: This plan is provisional and subject to any changes that may arise from licensing requirements or technical management criteria, without compromising quality. The furniture and household items that appear in the plan, including kitchen furniture, wardrobes and appliances, are merely for decorative purposes and are not included in the apartment. The location of the bathroom fixtures may vary slightly depending on the final assembly. The imperative determinations of the Executive Project or by implications works of the execution, can change the exact position of the facade of doors and windows, as well the surface area may also be increased or even dec