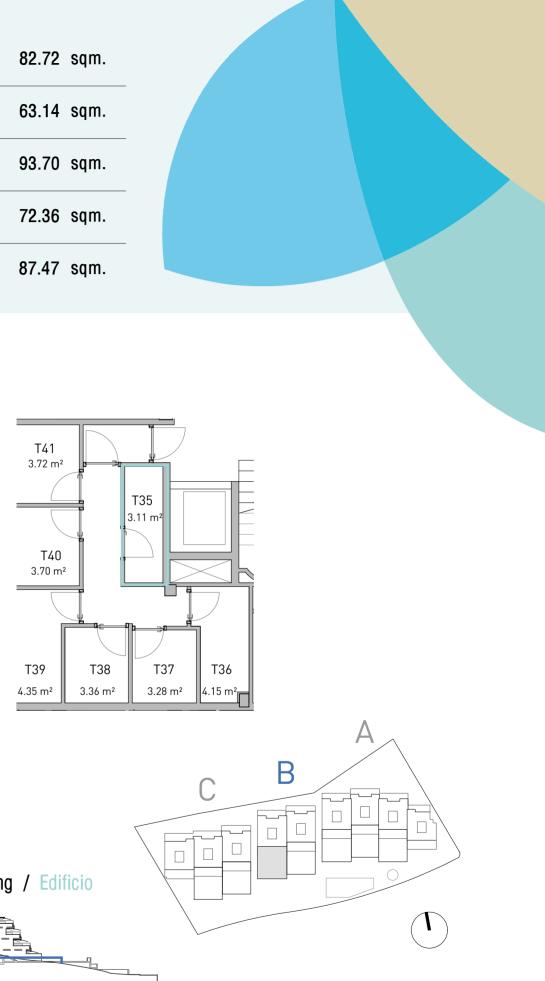

### Apartment Vivienda

Garden Floor. Block B Planta Jardín. Bloque B

| Enclosed Built Area<br>Sup. Construida Cerrada                          | 82.72 sqm. |
|-------------------------------------------------------------------------|------------|
| <b>Terrace Built Area</b><br>Sup. Construida Terraza                    | 63.14 sqm. |
| <b>Common Areas Built Area</b><br>Sup. Construida Zona Común            | 93.70 sqm. |
| <b>Usable Area</b><br>Sup. útil vivienda                                | 72.36 sqm. |
| Usable Area (Decreto 218/2015)<br>Sup. útil vivienda (Decreto 218/2015) | 87.47 sqm. |

quadratia living ISEA 

DEVELOPER: QIP ARROYO ENMEDIO R3, S.L.U, Calle Periodista Pirula Arderius n 4 - 03001 Alicante B-42612879

NOTE: This plan is provisional and subject to any changes that may arise from licensing requirements or technical management criteria, without compromising quality. The furniture and household items that appear in the plan, including furniture, wardrobes and appliances, are merely for decorative purposes and are not included in the apartment. The location of the bathroom fixtures may vary slightly depending on the final assembly. The imperative determinations of t Project or by implications works of the execution, can change the exact position of the facade of doors and windows, as well the surface area may also be increased or even decrease not more than a 10%. This is a non-contractual document.