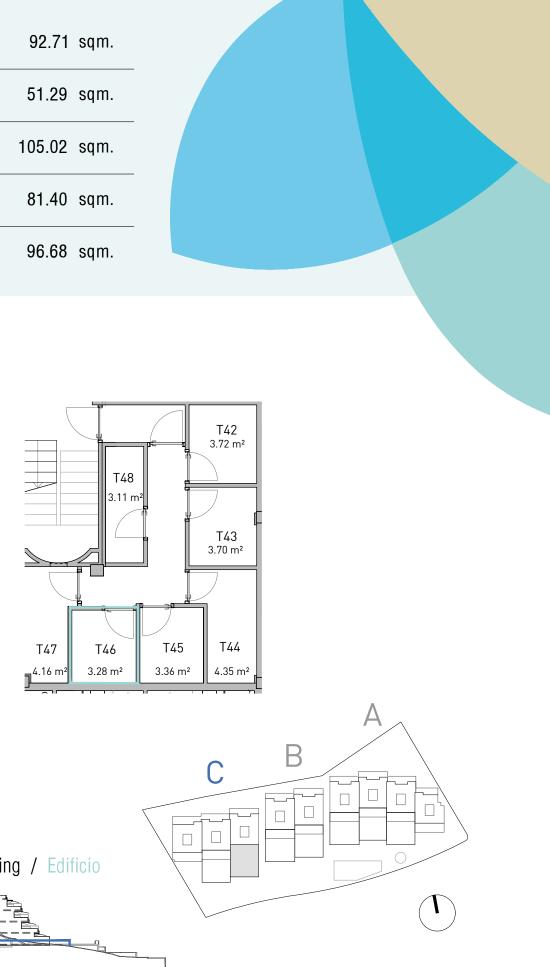

# Apartment Vivienda 0.7

Garden Floor. Block C Planta Jardín. Bloque C

| Enclosed Built Area<br>Sup. Construida Cerrada                          | 92.71  | sqm. |
|-------------------------------------------------------------------------|--------|------|
| <b>Terrace Built Area</b><br>Sup. Construida Terraza                    | 51.29  | sqm. |
| <b>Common Areas Built Area</b><br>Sup. Construida Zona Común            | 105.02 | sqm. |
| <b>Usable Area</b><br>Sup. útil vivienda                                | 81.40  | sqm. |
| Usable Area (Decreto 218/2015)<br>Sup. útil vivienda (Decreto 218/2015) | 96.68  | sqm. |

Building / Edificio

DEVELOPER: QIP ARROYO ENMEDIO R3, S.L.U, Calle Periodista Pirula Arderius n 4 - 03001 Alicante B-42612879

NOTE: This plan is provisional and subject to any changes that may arise from licensing requirements or technical management criteria, without compromising quality. The furniture and household items that appear in the plan, including kitchen furniture, wardrobes and appliances, are merely for decorative purposes and are not included in the apartment. The location of the bathroom fixtures may vary slightly depending on the final assembly. The imperative determinations of the Executive Project or by implications works of the execution, can change the exact position of the facade of doors and windows, as well the surface area may also be increased or even decrease not more than a 10%. This is a non-contractual document.