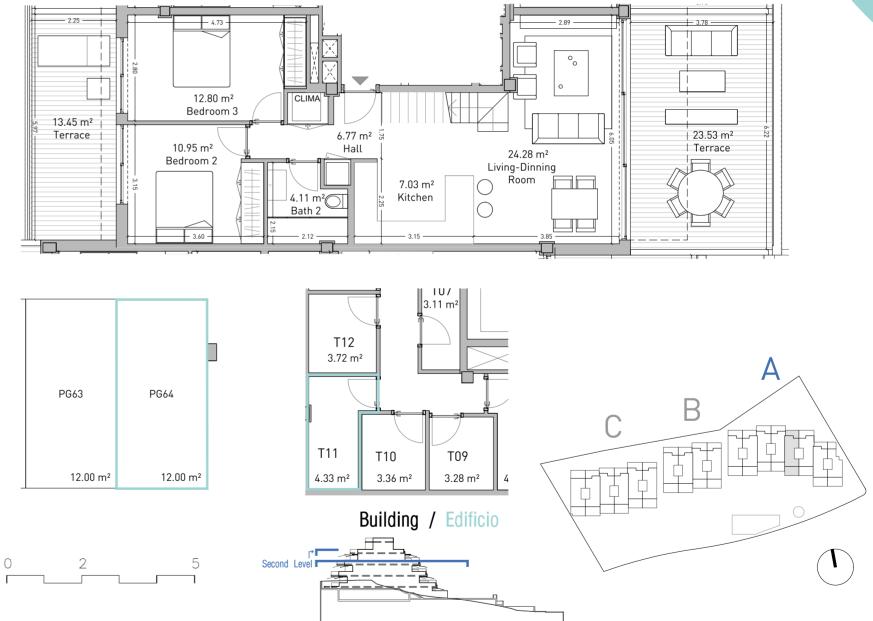

| Apartment | <b>ŋ</b> / | LΔ  |
|-----------|------------|-----|
| /ivienda  | Ζ.4        | H.A |

First Floor. Block A

Planta Primera. Bloque A

| Enclosed Built Area<br>Sup. Construida Cerrada                          | 89.09  | sqm. |
|-------------------------------------------------------------------------|--------|------|
| <b>Terrace Built Area</b><br>Sup. Construida Terraza                    | 45.72  | sqm. |
| <b>Common Areas Built Area</b><br>Sup. Construida Zona Común            | 100.92 | sqm. |
| <b>Usable Area</b><br>Sup. útil vivienda                                | 78.82  | sqm. |
| Usable Area (Decreto 218/2015)<br>Sup. útil vivienda (Decreto 218/2015) | 94.52  | sqm. |

DEVELOPER: QIP ARROYO ENMEDIO R3, S.L.U, Calle Periodista Pirula Arderius n 4 - 03001 Alicante B-42612879

NOTE: This plan is provisional and subject to any changes that may arise from licensing requirements or technical management criteria, without compromising quality. The furniture and household items that appear in the plan, including furniture, wardrobes and appliances, are merely for decorative purposes and are not included in the apartment. The location of the bathroom fixtures may vary slightly depending on the final assembly. The imperative determinations of t Project or by implications works of the execution, can change the exact position of the facade of doors and windows, as well the surface area may also be increased or even decrease not more than a 10%. This is a non-contractual document.