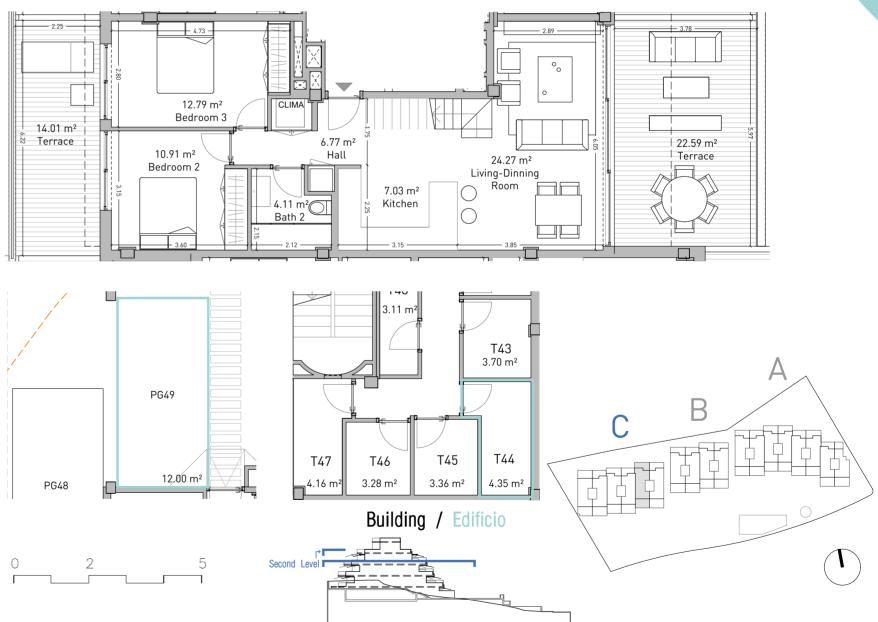

0

T21 3.11 m<sup>3</sup>

T22

4.19 m<sup>2</sup>

Ground Floor. Block B

Planta Baja. Bloque B

| Enclosed Built Area<br>Sup. Construida Cerrada                          | 96.63 sqm.  |   |
|-------------------------------------------------------------------------|-------------|---|
| <b>Terrace Built Area</b><br>Sup. Construida Terraza                    | 39.78 sqm.  |   |
| <b>Common Areas Built Area</b><br>Sup. Construida Zona Común            | 109.45 sqm. |   |
| <b>Usable Area</b><br>Sup. útil vivienda                                | 82.98 sqm.  | _ |
| Usable Area (Decreto 218/2015)<br>Sup. útil vivienda (Decreto 218/2015) | 98.09 sqm.  | _ |