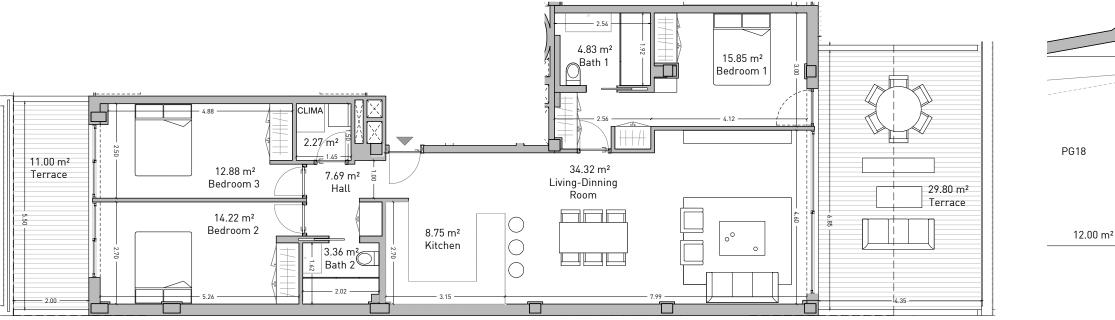

|                                                                                                           | Apartment<br>Vivienda<br>Ground Floor. Block A<br>Planta Baja. Block A                                                 | <b>1.1.B</b>                   | Enclosed Built Area<br>Sup. Construida Cerrada<br>Terrace Built Area<br>Sup. Construida Terraza<br>Common Areas Built Area<br>Sup. Construida Zona Común<br>Usable Area<br>Sup. útil vivienda | 42.69<br>106.42<br>83.31        | sqm.<br>sqm.<br>sqm.<br>sqm. |
|-----------------------------------------------------------------------------------------------------------|------------------------------------------------------------------------------------------------------------------------|--------------------------------|-----------------------------------------------------------------------------------------------------------------------------------------------------------------------------------------------|---------------------------------|------------------------------|
| 12.02 m <sup>2</sup><br>Bedroom 3<br>10.50 m <sup>2</sup><br>Terrace<br>15.08 m <sup>2</sup><br>Bedroom 2 | ¢LIMA<br>2.26 m <sup>2</sup><br>4.96 m <sup>2</sup><br>Hall<br>Bath 2<br>3.87 m <sup>2</sup><br>Bath 2<br>1.40<br>1.40 | 8.74 m <sup>2</sup><br>Kitchen |                                                                                                                                                                                               | 28.06 m <sup>2</sup><br>Terrace | PG02<br>12.00                |