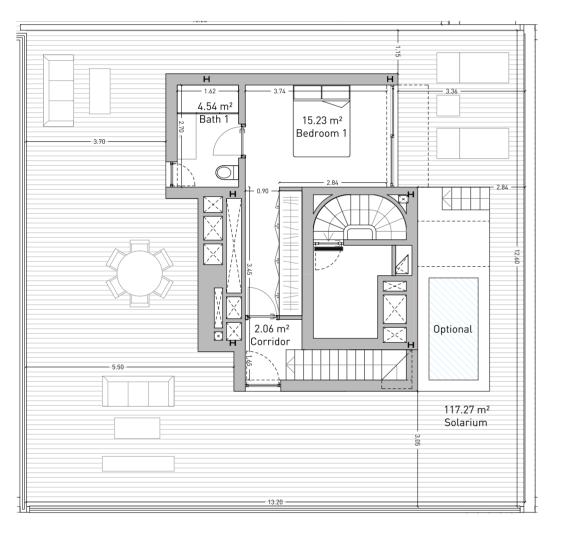

ange the exact position of the facade of doors and windows, as well the surface area may also be increased or even decrease not more than a 10%. This is a non-contractual document.







Apartment **3.6.B** 

Second Floor. Block B

Planta Segunda. Bloque B

| Enclosed Built Area<br>Sup. Construida Cerrada                          | 108.98 sqm. |
|-------------------------------------------------------------------------|-------------|
| <b>Terrace Built Area</b><br>Sup. Construida Terraza                    | 166.54 sqm. |
| <b>Common Areas Built Area</b><br>Sup. Construida Zona Común            | 123.45 sqm. |
| <b>Usable Area</b><br>Sup. útil vivienda                                | 87.70 sqm.  |
| Usable Area (Decreto 218/2015)<br>Sup. útil vivienda (Decreto 218/2015) | 104.05 sqm. |





DEVELOPER: QIP ARROYO ENMEDIO R3, S.L.U, Calle Periodista Pirula Arderius n 4 - 03001 Alicante B-42612879

quadratia Investment Partners living ISEA

NOTE: This plan is provisional and subject to any changes that may arise from licensing requirements or technical management criteria, without compromising quality. The furniture and household items that appear in the plan, including furniture, wardrobes and appliances, are merely for decorative purposes and are not included in the apartment. The location of the bathroom fixtures may vary slightly depending on the final assembly. The imperative determinations of t Project or by implications works of the execution, can change the exact position of the facade of doors and windows, as well the surface area may also be increased or even decre