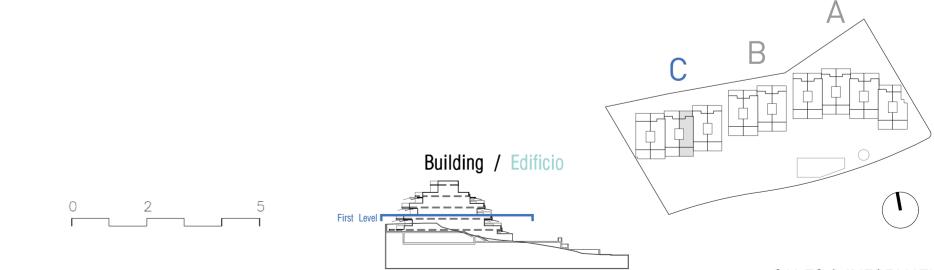

# Apartment Vivienda 0.7

Garden Floor. Block C Planta Jardín. Bloque C

| Enclosed Built Area<br>Sup. Construida Cerrada                          | 92.71  | sqm. |
|-------------------------------------------------------------------------|--------|------|
| <b>Terrace Built Area</b><br>Sup. Construida Terraza                    | 51.29  | sqm. |
| <b>Common Areas Built Area</b><br>Sup. Construida Zona Común            | 105.02 | sqm. |
| <b>Usable Area</b><br>Sup. útil vivienda                                | 81.40  | sqm. |
| Usable Area (Decreto 218/2015)<br>Sup. útil vivienda (Decreto 218/2015) | 96.68  | sqm. |

Building / Edificio

DEVELOPER: QIP ARROYO ENMEDIO R3, S.L.U, Calle Periodista Pirula Arderius n 4 - 03001 Alicante B-42612879

NOTE: This plan is provisional and subject to any changes that may arise from licensing requirements or technical management criteria, without compromising quality. The furniture and household items that appear in the plan, including kitchen furniture, wardrobes and appliances, are merely for decorative purposes and are not included in the apartment. The location of the bathroom fixtures may vary slightly depending on the final assembly. The imperative determinations of the Executive Project or by implications works of the execution, can change the exact position of the facade of doors and windows, as well the surface area may also be increased or even decrease not more than a 10%. This is a non-contractual document.