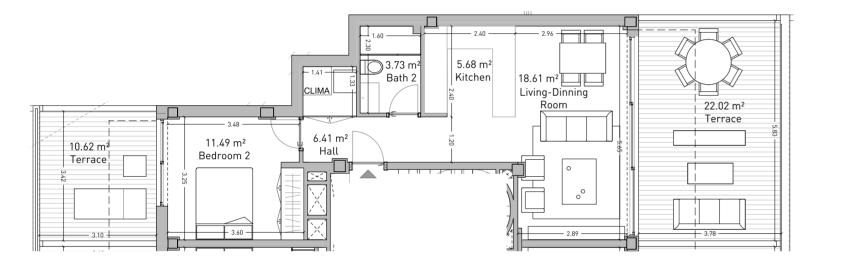

Apartment Vivienda

Garden Floor. Block A Planta Jardín. Bloque A

| Enclosed Built Area<br>Sup. Construida Cerrada                          | 81.45 sqm. |
|-------------------------------------------------------------------------|------------|
| <b>Terrace Built Area</b><br>Sup. Construida Terraza                    | 61.12 sqm. |
| <b>Common Areas Built Area</b><br>Sup. Construida Zona Común            | 92.26 sqm. |
| <b>Usable Area</b><br>Sup. útil vivienda                                | 72.80 sqm. |
| Usable Area (Decreto 218/2015)<br>Sup. útil vivienda (Decreto 218/2015) | 87.91 sqm. |

DEVELOPER: QIP ARROYO ENMEDIO R3, S.L.U, Calle Periodista Pirula Arderius n 4 - 03001 Alicante B-42612879

quadratia living ISEA

NOTE: This plan is provisional and subject to any changes that may arise from licensing requirements or technical management criteria, without compromising quality. The furniture and household items that appear in the plan, including furniture, wardrobes and appliances, are merely for decorative purposes and are not included in the apartment. The location of the bathroom fixtures may vary slightly depending on the final assembly. The imperative determinations of t Project or by implications works of the execution, can change the exact position of the facade of doors and windows, as well the surface area may also be increased or even decrease not more than a 10%. This is a non-contractual document.