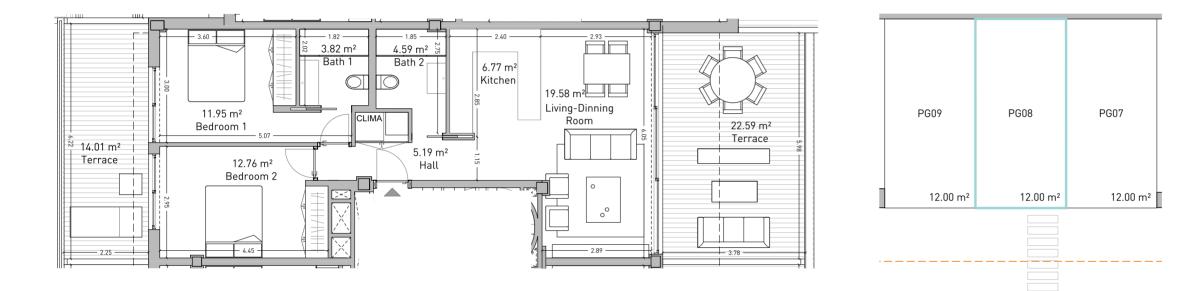

Apartment Vivienda 2.5.A

First Floor. Block B

Planta Primera. Bloque A

| Enclosed Built Area<br>Sup. Construida Cerrada                          | 91.88 sqm.  |
|-------------------------------------------------------------------------|-------------|
| <b>Terrace Built Area</b><br>Sup. Construida Terraza                    | 47.06 sqm.  |
| <b>Common Areas Built Area</b><br>Sup. Construida Zona Común            | 104.08 sqm. |
| <b>Usable Area</b><br>Sup. útil vivienda                                | 78.80 sqm.  |
| Usable Area (Decreto 218/2015)<br>Sup. útil vivienda (Decreto 218/2015) | 94.52 sqm.  |

DEVELOPER: QIP ARROYO ENMEDIO R3, S.L.U, Calle Periodista Pirula Arderius n 4 - 03001 Alicante B-42612879

NOTE: This plan is provisional and subject to any changes that may arise from licensing requirements or technical management criteria, without compromising quality. The furniture and household items that appear in the plan, including furniture, wardrobes and appliances, are merely for decorative purposes and are not included in the apartment. The location of the bathroom fixtures may vary slightly depending on the final assembly. The imperative determinations of t Project or by implications works of the execution, can change the exact position of the facade of doors and windows, as well the surface area may also be increased or even decrease not more than a 10%. This is a non-contractual document.