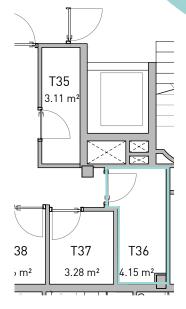

0

T21 3.11 m<sup>3</sup>

T22

4.19 m<sup>2</sup>

Ground Floor. Block B

Planta Baja. Bloque B

| Enclosed Built Area<br>Sup. Construida Cerrada                          | 96.63 sqm.  |   |
|-------------------------------------------------------------------------|-------------|---|
| <b>Terrace Built Area</b><br>Sup. Construida Terraza                    | 39.78 sqm.  |   |
| <b>Common Areas Built Area</b><br>Sup. Construida Zona Común            | 109.45 sqm. |   |
| <b>Usable Area</b><br>Sup. útil vivienda                                | 82.98 sqm.  | _ |
| Usable Area (Decreto 218/2015)<br>Sup. útil vivienda (Decreto 218/2015) | 98.09 sqm.  | _ |