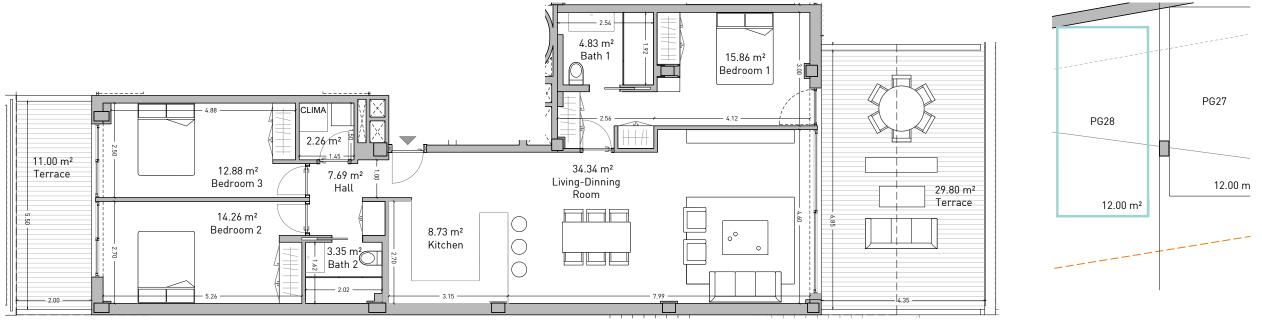

### Apartment Vivienda

|   | <b>Terrace Built Area</b><br>Sup. Construida Terraza                    | 52.85  | sqm. |
|---|-------------------------------------------------------------------------|--------|------|
|   | <b>Common Areas Built Area</b><br>Sup. Construida Zona Común            | 103.98 | sqm. |
| _ | <b>Usable Area</b><br>Sup. útil vivienda                                | 81.78  | sqm. |
| _ | Usable Area (Decreto 218/2015)<br>Sup. útil vivienda (Decreto 218/2015) | 97.06  | sqm. |
|   |                                                                         |        |      |

DEVELOPER: QIP ARROYO ENMEDIO R3, S.L.U, Calle Periodista Pirula Arderius n 4 - 03001 Alicante B-42612879

livingISEA

quadratia

NOTE: This plan is provisional and subject to any changes that may arise from licensing requirements or technical management criteria, without compromising quality. The furniture and household items that appear in the plan, including kitchen furniture, wardrobes and appliances, are merely for decorative purposes and are not included in the apartment. The location of the bathroom fixtures may vary slightly depending on the final assembly. The imperative determinations of the Executive Project or by implications works of the execution, can change the exact position of the facade of doors and windows, as well the surface area may also be increased or even decrease not more than a 10%. This is a non-contractual document.