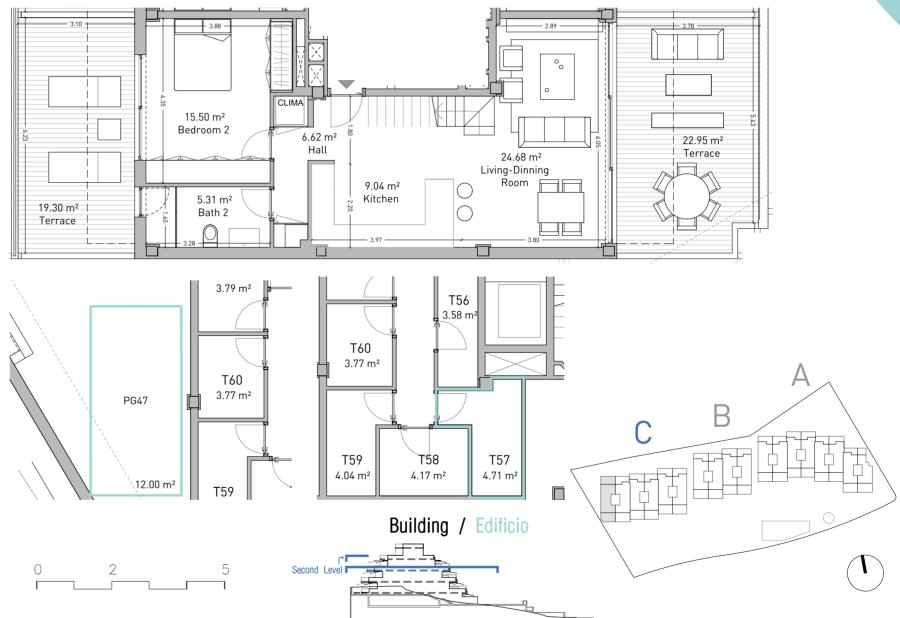

# Apartment Vivienda 0.7

Garden Floor. Block C Planta Jardín. Bloque C

| Enclosed Built Area<br>Sup. Construida Cerrada                          | 92.71  | sqm. |
|-------------------------------------------------------------------------|--------|------|
| <b>Terrace Built Area</b><br>Sup. Construida Terraza                    | 51.29  | sqm. |
| <b>Common Areas Built Area</b><br>Sup. Construida Zona Común            | 105.02 | sqm. |
| <b>Usable Area</b><br>Sup. útil vivienda                                | 81.40  | sqm. |
| Usable Area (Decreto 218/2015)<br>Sup. útil vivienda (Decreto 218/2015) | 96.68  | sqm. |

Building / Edificio

DEVELOPER: QIP ARROYO ENMEDIO R3, S.L.U, Calle Periodista Pirula Arderius n 4 - 03001 Alicante B-42612879

NOTE: This plan is provisional and subject to any changes that may arise from licensing requirements or technical management criteria, without compromising quality. The furniture and household items that appear in the plan, including kitchen furniture, wardrobes and appliances, are merely for decorative purposes and are not included in the apartment. The location of the bathroom fixtures may vary slightly depending on the final assembly. The imperative determinations of the Executive Project or by implications works of the execution, can change the exact position of the facade of doors and windows, as well the surface area may also be increased or even decrease not more than a 10%. This is a non-contractual document.