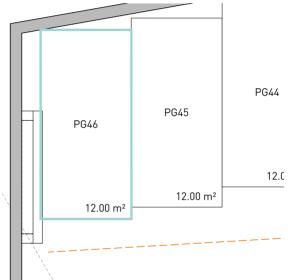

Apartment 3.1.A Vivienda

| Enclosed Built Area<br>Sup. Construida Cerrada                          | 55.60 sqm. |
|-------------------------------------------------------------------------|------------|
| <b>Terrace Built Area</b><br>Sup. Construida Terraza                    | 35.94 sqm. |
| <b>Common Areas Built Area</b><br>Sup. Construida Zona Común            | 62.98 sqm. |
| <b>Usable Area</b><br>Sup. útil vivienda                                | 45.92 sqm. |
| Usable Area (Decreto 218/2015)<br>Sup. útil vivienda (Decreto 218/2015) | 61.57 sqm. |

**Enclosed Built Area** 

DEVELOPER: QIP ARROYO ENMEDIO R3, S.L.U, Calle Periodista Pirula Arderius n 4 - 03001 Alicante B-42612879

NOTE: This plan is provisional and subject to any changes that may arise from licensing requirements or technical management criteria, without compromising quality. The furniture and household items that appear in the plan, including furniture, wardrobes and appliances, are merely for decorative purposes and are not included in the apartment. The location of the bathroom fixtures may vary slightly depending on the final assembly. The imperative determinations of t Project or by implications works of the execution, can change the exact position of the facade of doors and windows, as well the surface area may also be increased or even decrease not more than a 10%. This is a non-contractual document.