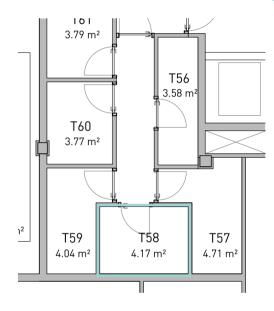

Apartment 3.9.B Vivienda

Second Floor. Block C

Planta Segunda. Bloque C

Terrace Built Area Sup. Construida Terraza Common Areas Built Area Sup. Construida Zona Común

Usable Area

Usable Area (Decreto 218/2015)

Sup. útil vivienda (Decreto 218/2015)

**Enclosed Built Area** 

103.50 sqm.

164.46 sqm.

117.24 sqm.

99.69 sqm.

82.98 sqm.

quadratia Inving ISEA 