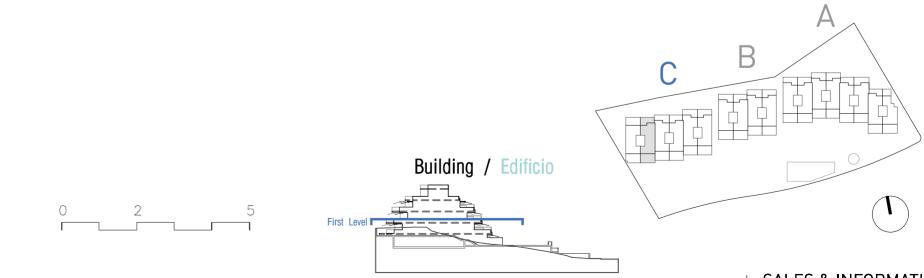

# Apartment Vivienda 0.7

Garden Floor. Block C Planta Jardín. Bloque C

| Enclosed Built Area<br>Sup. Construida Cerrada                          | 92.71  | sqm. |
|-------------------------------------------------------------------------|--------|------|
| <b>Terrace Built Area</b><br>Sup. Construida Terraza                    | 51.29  | sqm. |
| <b>Common Areas Built Area</b><br>Sup. Construida Zona Común            | 105.02 | sqm. |
| <b>Usable Area</b><br>Sup. útil vivienda                                | 81.40  | sqm. |
| Usable Area (Decreto 218/2015)<br>Sup. útil vivienda (Decreto 218/2015) | 96.68  | sqm. |

Building / Edificio

DEVELOPER: QIP ARROYO ENMEDIO R3, S.L.U, Calle Periodista Pirula Arderius n 4 - 03001 Alicante B-42612879

NOTE: This plan is provisional and subject to any changes that may arise from licensing requirements or technical management criteria, without compromising quality. The furniture and household items that appear in the plan, including kitchen furniture, wardrobes and appliances, are merely for decorative purposes and are not included in the apartment. The location of the bathroom fixtures may vary slightly depending on the final assembly. The imperative determinations of the Executive Project or by implications works of the execution, can change the exact position of the facade of doors and windows, as well the surface area may also be increased or even decrease not more than a 10%. This is a non-contractual document.