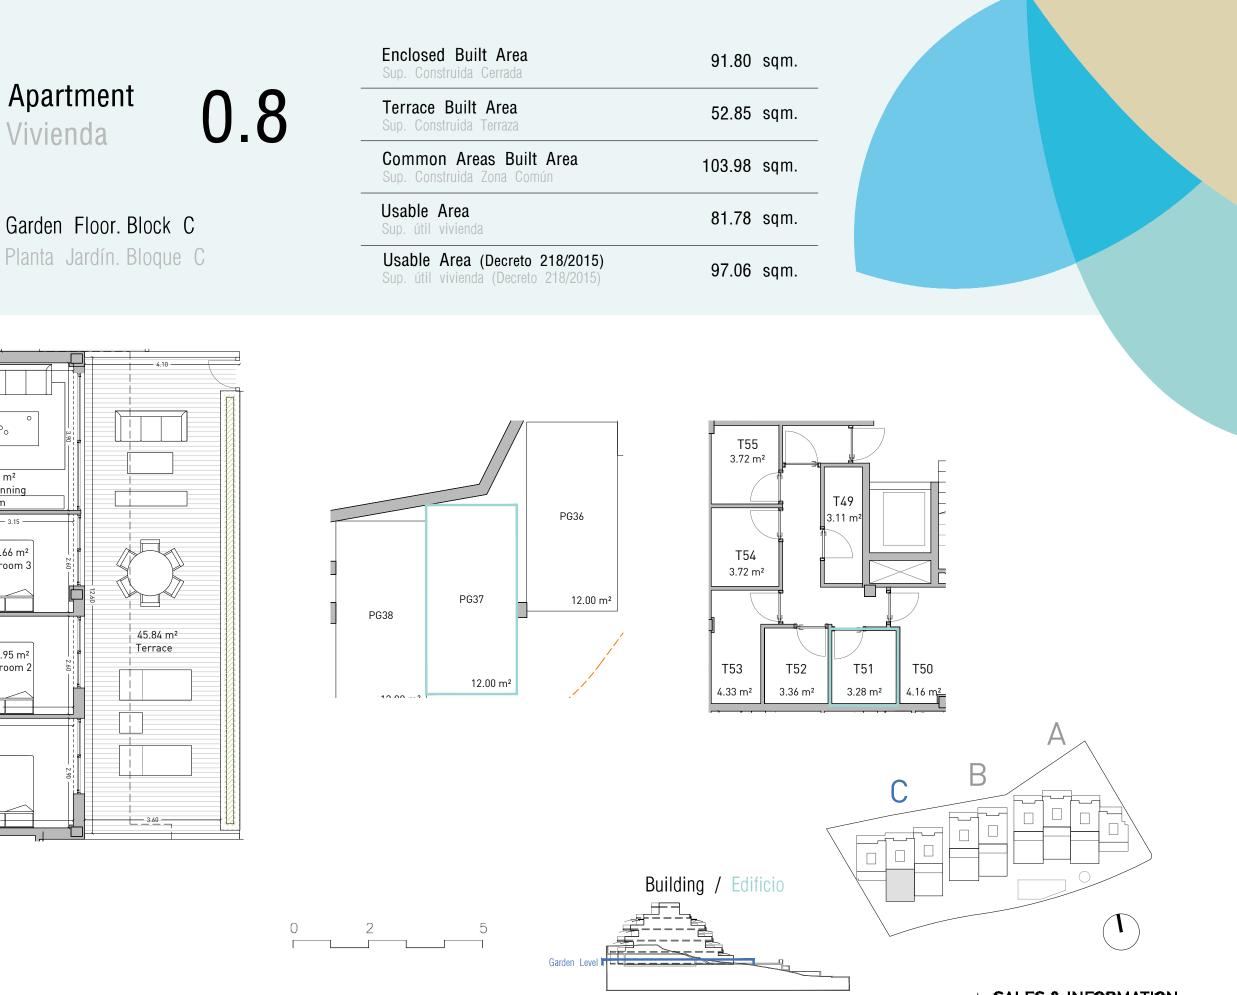

### Apartment Vivienda

|   | <b>Terrace Built Area</b><br>Sup. Construida Terraza                    | 52.85  | sqm. |
|---|-------------------------------------------------------------------------|--------|------|
|   | <b>Common Areas Built Area</b><br>Sup. Construida Zona Común            | 103.98 | sqm. |
| _ | <b>Usable Area</b><br>Sup. útil vivienda                                | 81.78  | sqm. |
| _ | Usable Area (Decreto 218/2015)<br>Sup. útil vivienda (Decreto 218/2015) | 97.06  | sqm. |
|   |                                                                         |        |      |

DEVELOPER: QIP ARROYO ENMEDIO R3, S.L.U, Calle Periodista Pirula Arderius n 4 - 03001 Alicante B-42612879

livingISEA

quadratia

NOTE: This plan is provisional and subject to any changes that may arise from licensing requirements or technical management criteria, without compromising quality. The furniture and household items that appear in the plan, including kitchen furniture, wardrobes and appliances, are merely for decorative purposes and are not included in the apartment. The location of the bathroom fixtures may vary slightly depending on the final assembly. The imperative determinations of the Executive Project or by implications works of the execution, can change the exact position of the facade of doors and windows, as well the surface area may also be increased or even decrease not more than a 10%. This is a non-contractual document.