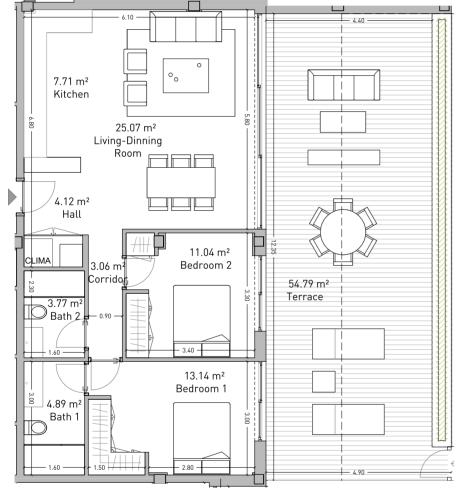

tion, can change the exact position of the facade of doors and windows, as well the surface area may also be increased or even decrease not more than a 10%. This is a non-contractual document.





Apartment Vivienda

Garden Floor. Block A Planta Jardín. Bloque A

| Enclosed Built Area<br>Sup. Construida Cerrada                          | 81.45 sqm. |
|-------------------------------------------------------------------------|------------|
| <b>Terrace Built Area</b><br>Sup. Construida Terraza                    | 61.12 sqm. |
| <b>Common Areas Built Area</b><br>Sup. Construida Zona Común            | 92.26 sqm. |
| <b>Usable Area</b><br>Sup. útil vivienda                                | 72.80 sqm. |
| Usable Area (Decreto 218/2015)<br>Sup. útil vivienda (Decreto 218/2015) | 87.91 sqm. |









DEVELOPER: QIP ARROYO ENMEDIO R3, S.L.U, Calle Periodista Pirula Arderius n 4 - 03001 Alicante B-42612879

quadratia living ISEA

NOTE: This plan is provisional and subject to any changes that may arise from licensing requirements or technical management criteria, without compromising quality. The furniture and household items that appear in the plan, including furniture, wardrobes and appliances, are merely for decorative purposes and are not included in the apartment. The location of the bathroom fixtures may vary slightly depending on the final assembly. The imperative determinations of t Project or by implications works of the execution, can change the exact position of the facade of doors and windows, as well the surface area may also be increased or even decrease not more tha